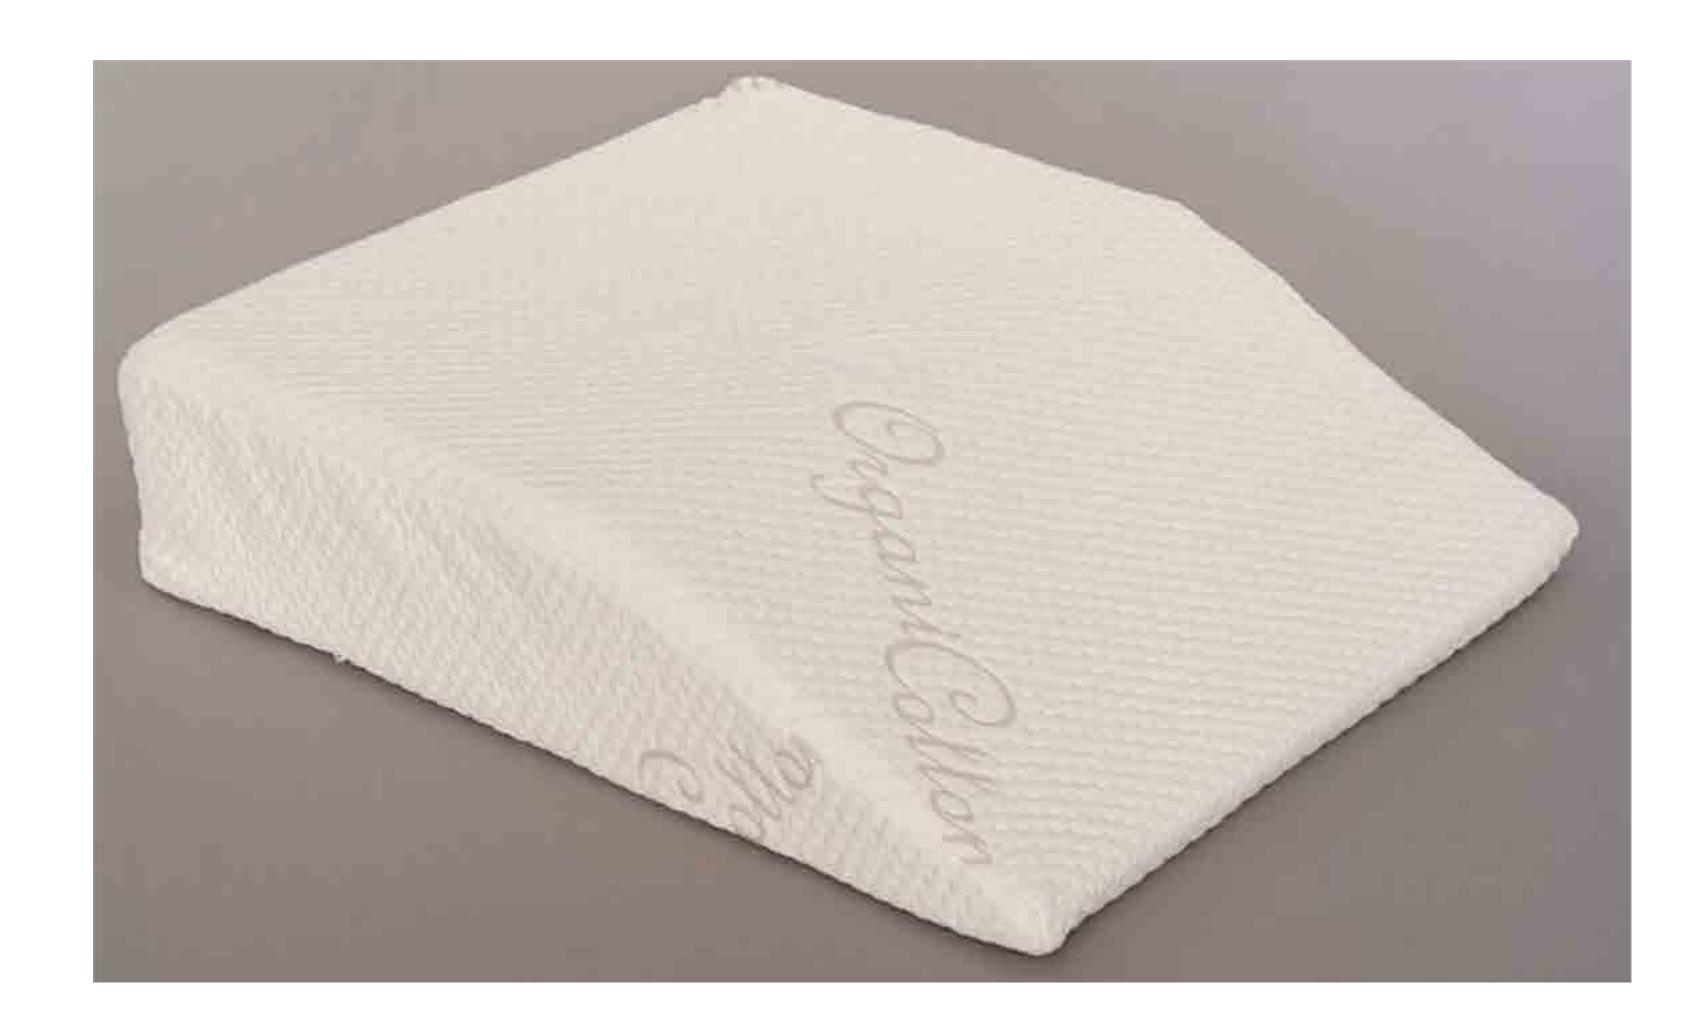

# The Leg Wedge

The Flat Leg Wedge is designed to provide maximum comfort to each individual user by positioning the calf above the heart while lying flat to promote circulation and reduce swelling. Comes with a Sherpa Cotton cover which is removable and machine washable.