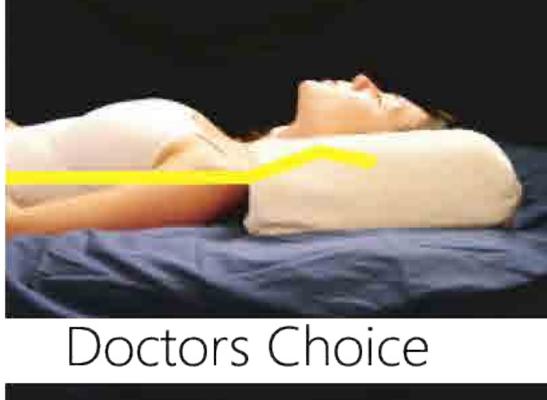

### Doctor Choice Pro - D.C. PRO

Our Doctors Choice™ Therapeutic Sleep System is the only pillow that is fully adjustable, providing the user with perfect personalized comfort for a sound sleep. The user may also change the shape of the pillow over time to encourage the restoration of their cervical curve. Many people may find it uncomfortable to switch directly from a regular "flat" pillow to most of the cervical pillows on the market due to the change from a kyphosis (damage-causing) "flat" pillow to a lordosis (healthy curve) cervical pillow.