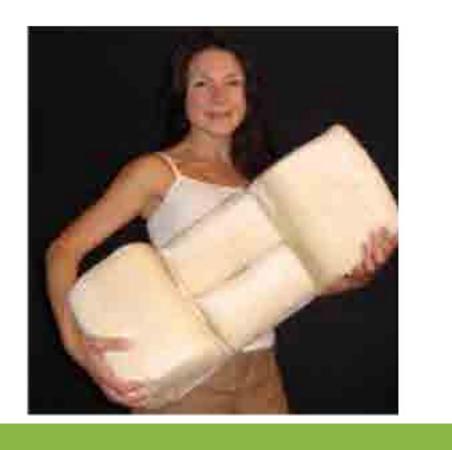

### Doctor Choice Pro - D.C. PRO

Our Doctors Choice™ Therapeutic Sleep System is the only pillow that is fully adjustable, providing the user with perfect personalized comfort for a sound sleep. The user may also change the shape of the pillow over time to encourage the restoration of their cervical curve. Many people may find it uncomfortable to switch directly from a regular "flat" pillow to most of the cervical pillows on the market due to the change from a kyphosis (damage-causing) "flat" pillow to a lordosis (healthy curve) cervical pillow.

- Adjusts in hundreds of ways
- In-home passive traction
- Gradual process

- Works for different sleeping positions
- Perfect for the changing spines of children and adults