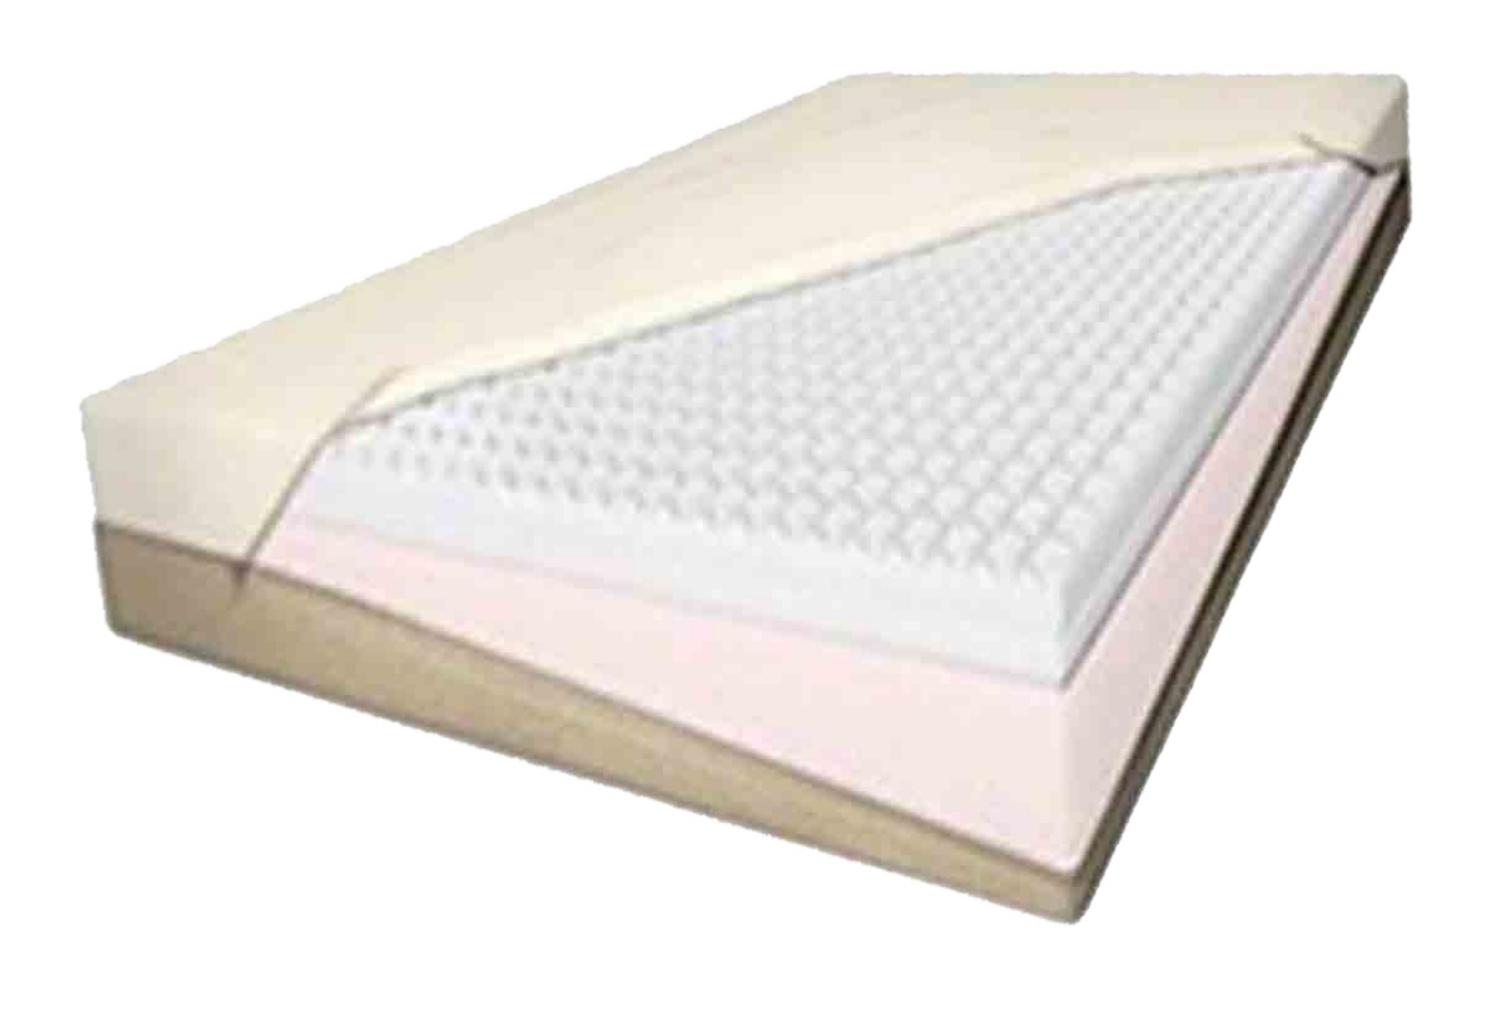

#### The Ultimate Dream<sup>TM</sup> Mattress

The Ultimate Dream Mattress features our Aloe-treated Cotton Bamboo Cover, Patented Air Ventilation Ultra-dense memory foam, and a "Smart" foam core layer for the "exact" refined comfort.

Benefits of The Ultimate Dream Mattress Restful Sleep, Rejuvenating "Smart" motion-sensing technology allows for the correct support and comfort. It adjusts to meet your exact needs. The bamboo cover is irresistibly soft and anti-bacterial.

### The Classic Mattress

Are you ready to wake up refreshed and feeling great?

The Classic Mattress uses proven technology to guarantee maximum comfort. It features an external cover made of Bamboo and cotton, that contours to your body to maximize the experience. Its Eco-friendly memory foam is the key to healthy sleep, and its supporting layer will have you sleeping like a baby.