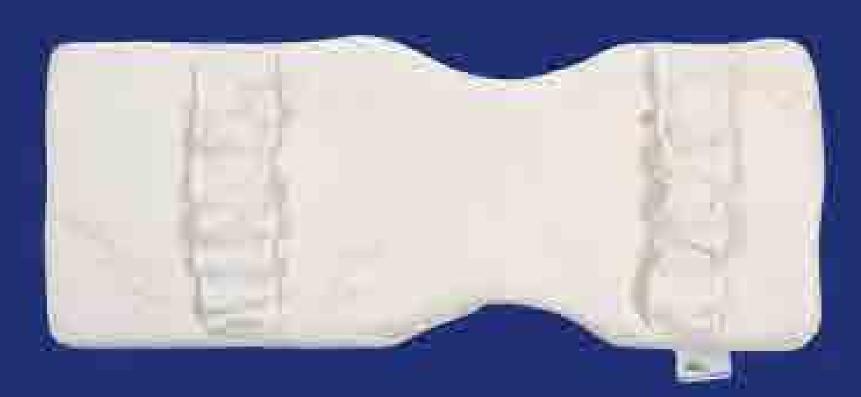

# The Angle Body System<sup>TM</sup>

The Angle Body System™ is the perfect way to relax when you need upper and lower body support. The Angle, the name of the individual leg support, has helped millions get back to health. A requirement for everyone to be completely supported and rejuvenated.

This system is perfect if you have been using regular bed pillows and reading or using a laptop in bed. It also works great on the couch too. If you are between 5'3" and 5'6" you will need to order a small. Under 5'3" in height, order a petite.

Large fits 5'7" and up to about 6'0". System Details: Made of environmentally safe, Bio-Foam, Patented and made in the USA, Pure Certified Washable, Removable, Hypoallergenic Bamboo Covers and potentially insurance billable.

#### "The Angle" Sizing Chart

PICKING THE CORRECT PILLOW SIZE DEPENDS ON YOUR HEIGHT.
YOUR HEIGHT IS THE KEY TO UNLOCK THIS PILLOWS BEST RESULTS.

| PART NUMBER   | HOW TALL ARE YOU?<br>YOUR HEIGHT UP TO | ANGLE SIZES |
|---------------|----------------------------------------|-------------|
| ANG SYS SMALL | 5'3" - 5'6"                            | SMALL       |
| ANG SYS LARGE | 5'7" - 6'0"                            | LARGE       |