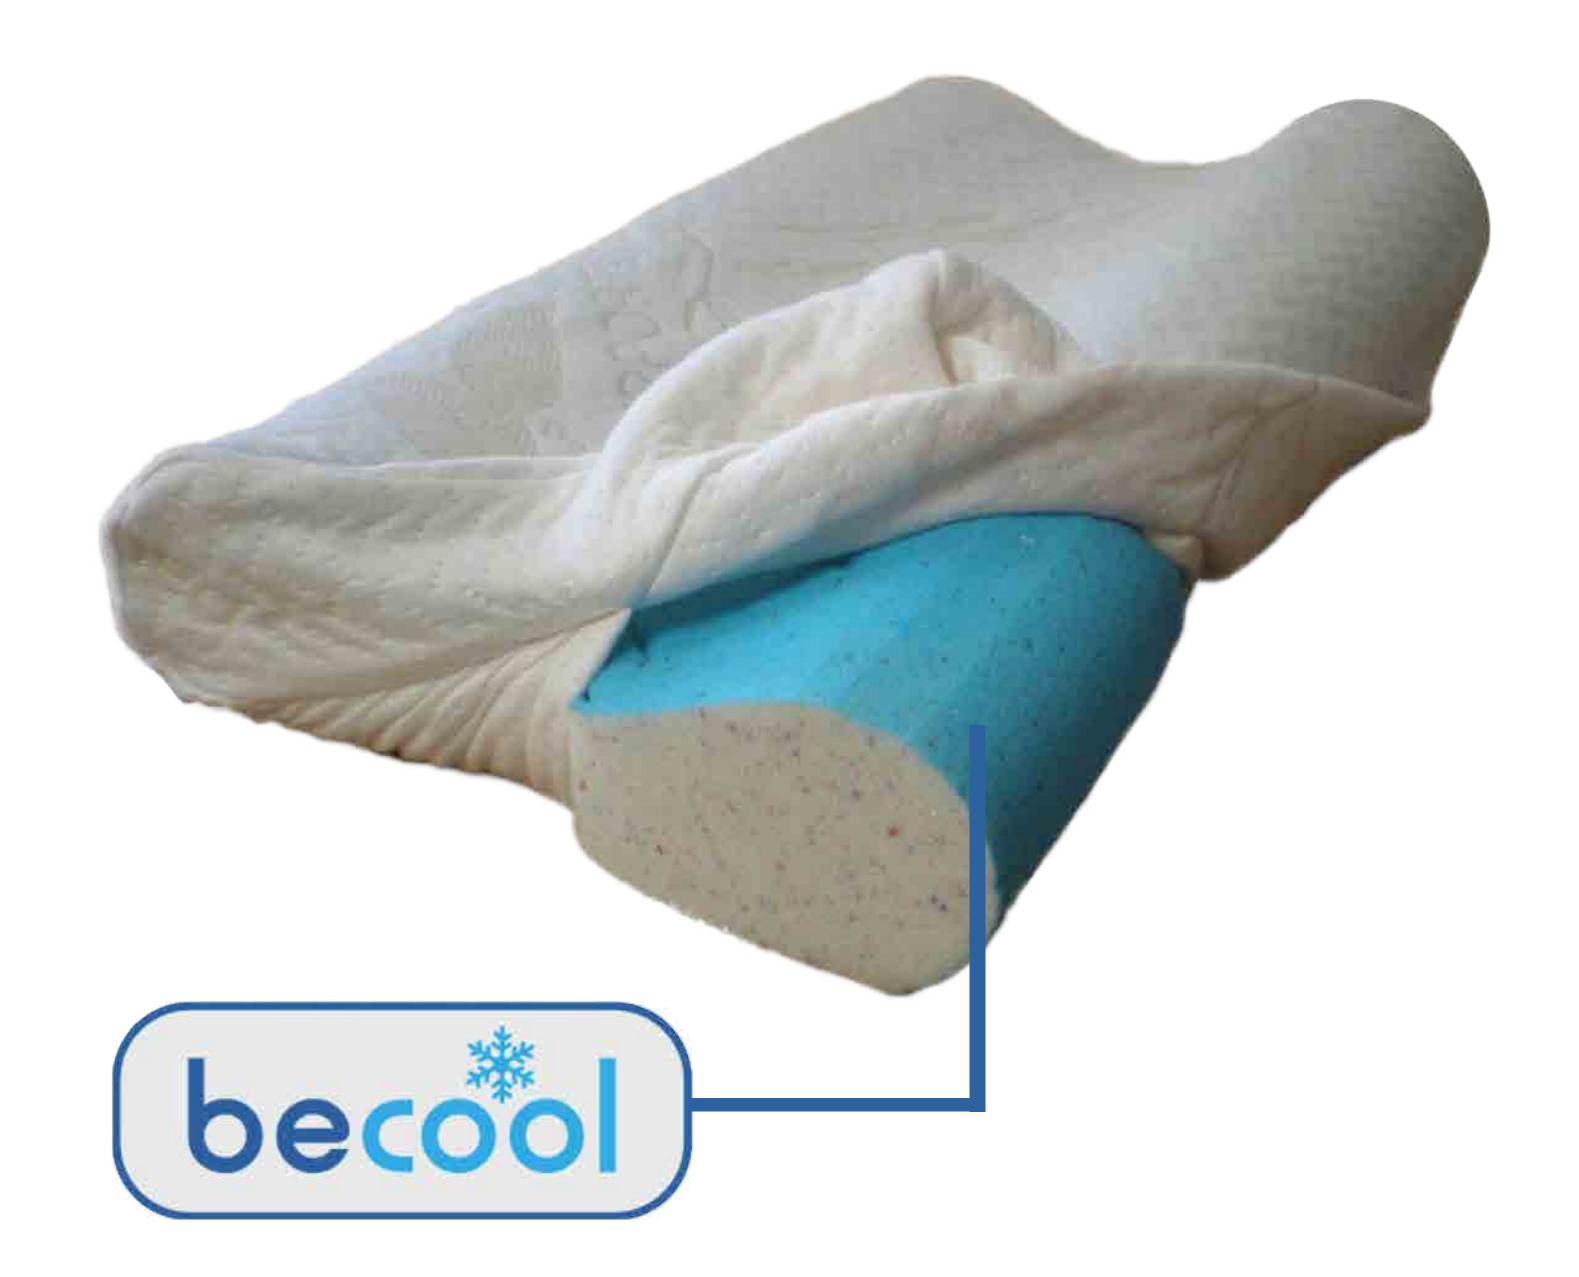

# Back Support Systems BeCool Neck Contour Pillow

Designed with BeCool technology, the Back Support Systems Contour BeCool Foam Pillow is designed for exceptional ventilation and cooling effect. Ideal for back or side sleepers, the pillow provides neck support that also cradles your head.

BC-PIL-S (3.5" x 13" x 20") BC-PIL-MED (4.5" x 13" x 20") BC-PIL-L (5.5" x 13" x 20")