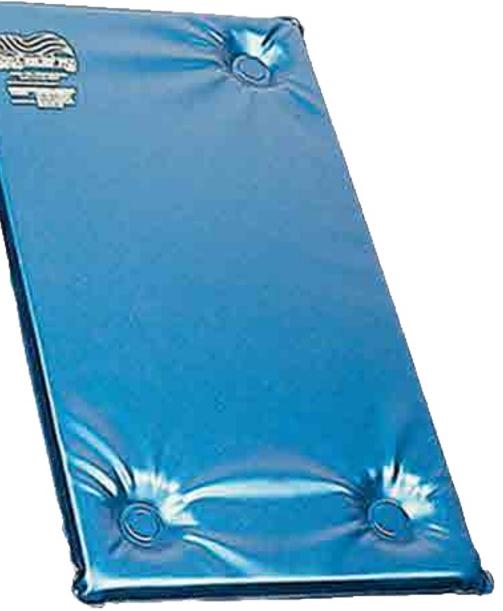

# Aqua Relief Pack

ARP - 630 - 6"x30"

ARP - 1213 - 12"x13" ARP - 1324 - 13"x24"

The water-based Aqua Relief Pad represents hours of therapy without having to move. Heat Can last for hours and is cold too!! Fill them up with water to the lever you need.

Made of cushioned foam with a durable vinyl cover, the Aqua Relief Pad Molds to every part of the body. it is microwaveable, freezable, and reusable.