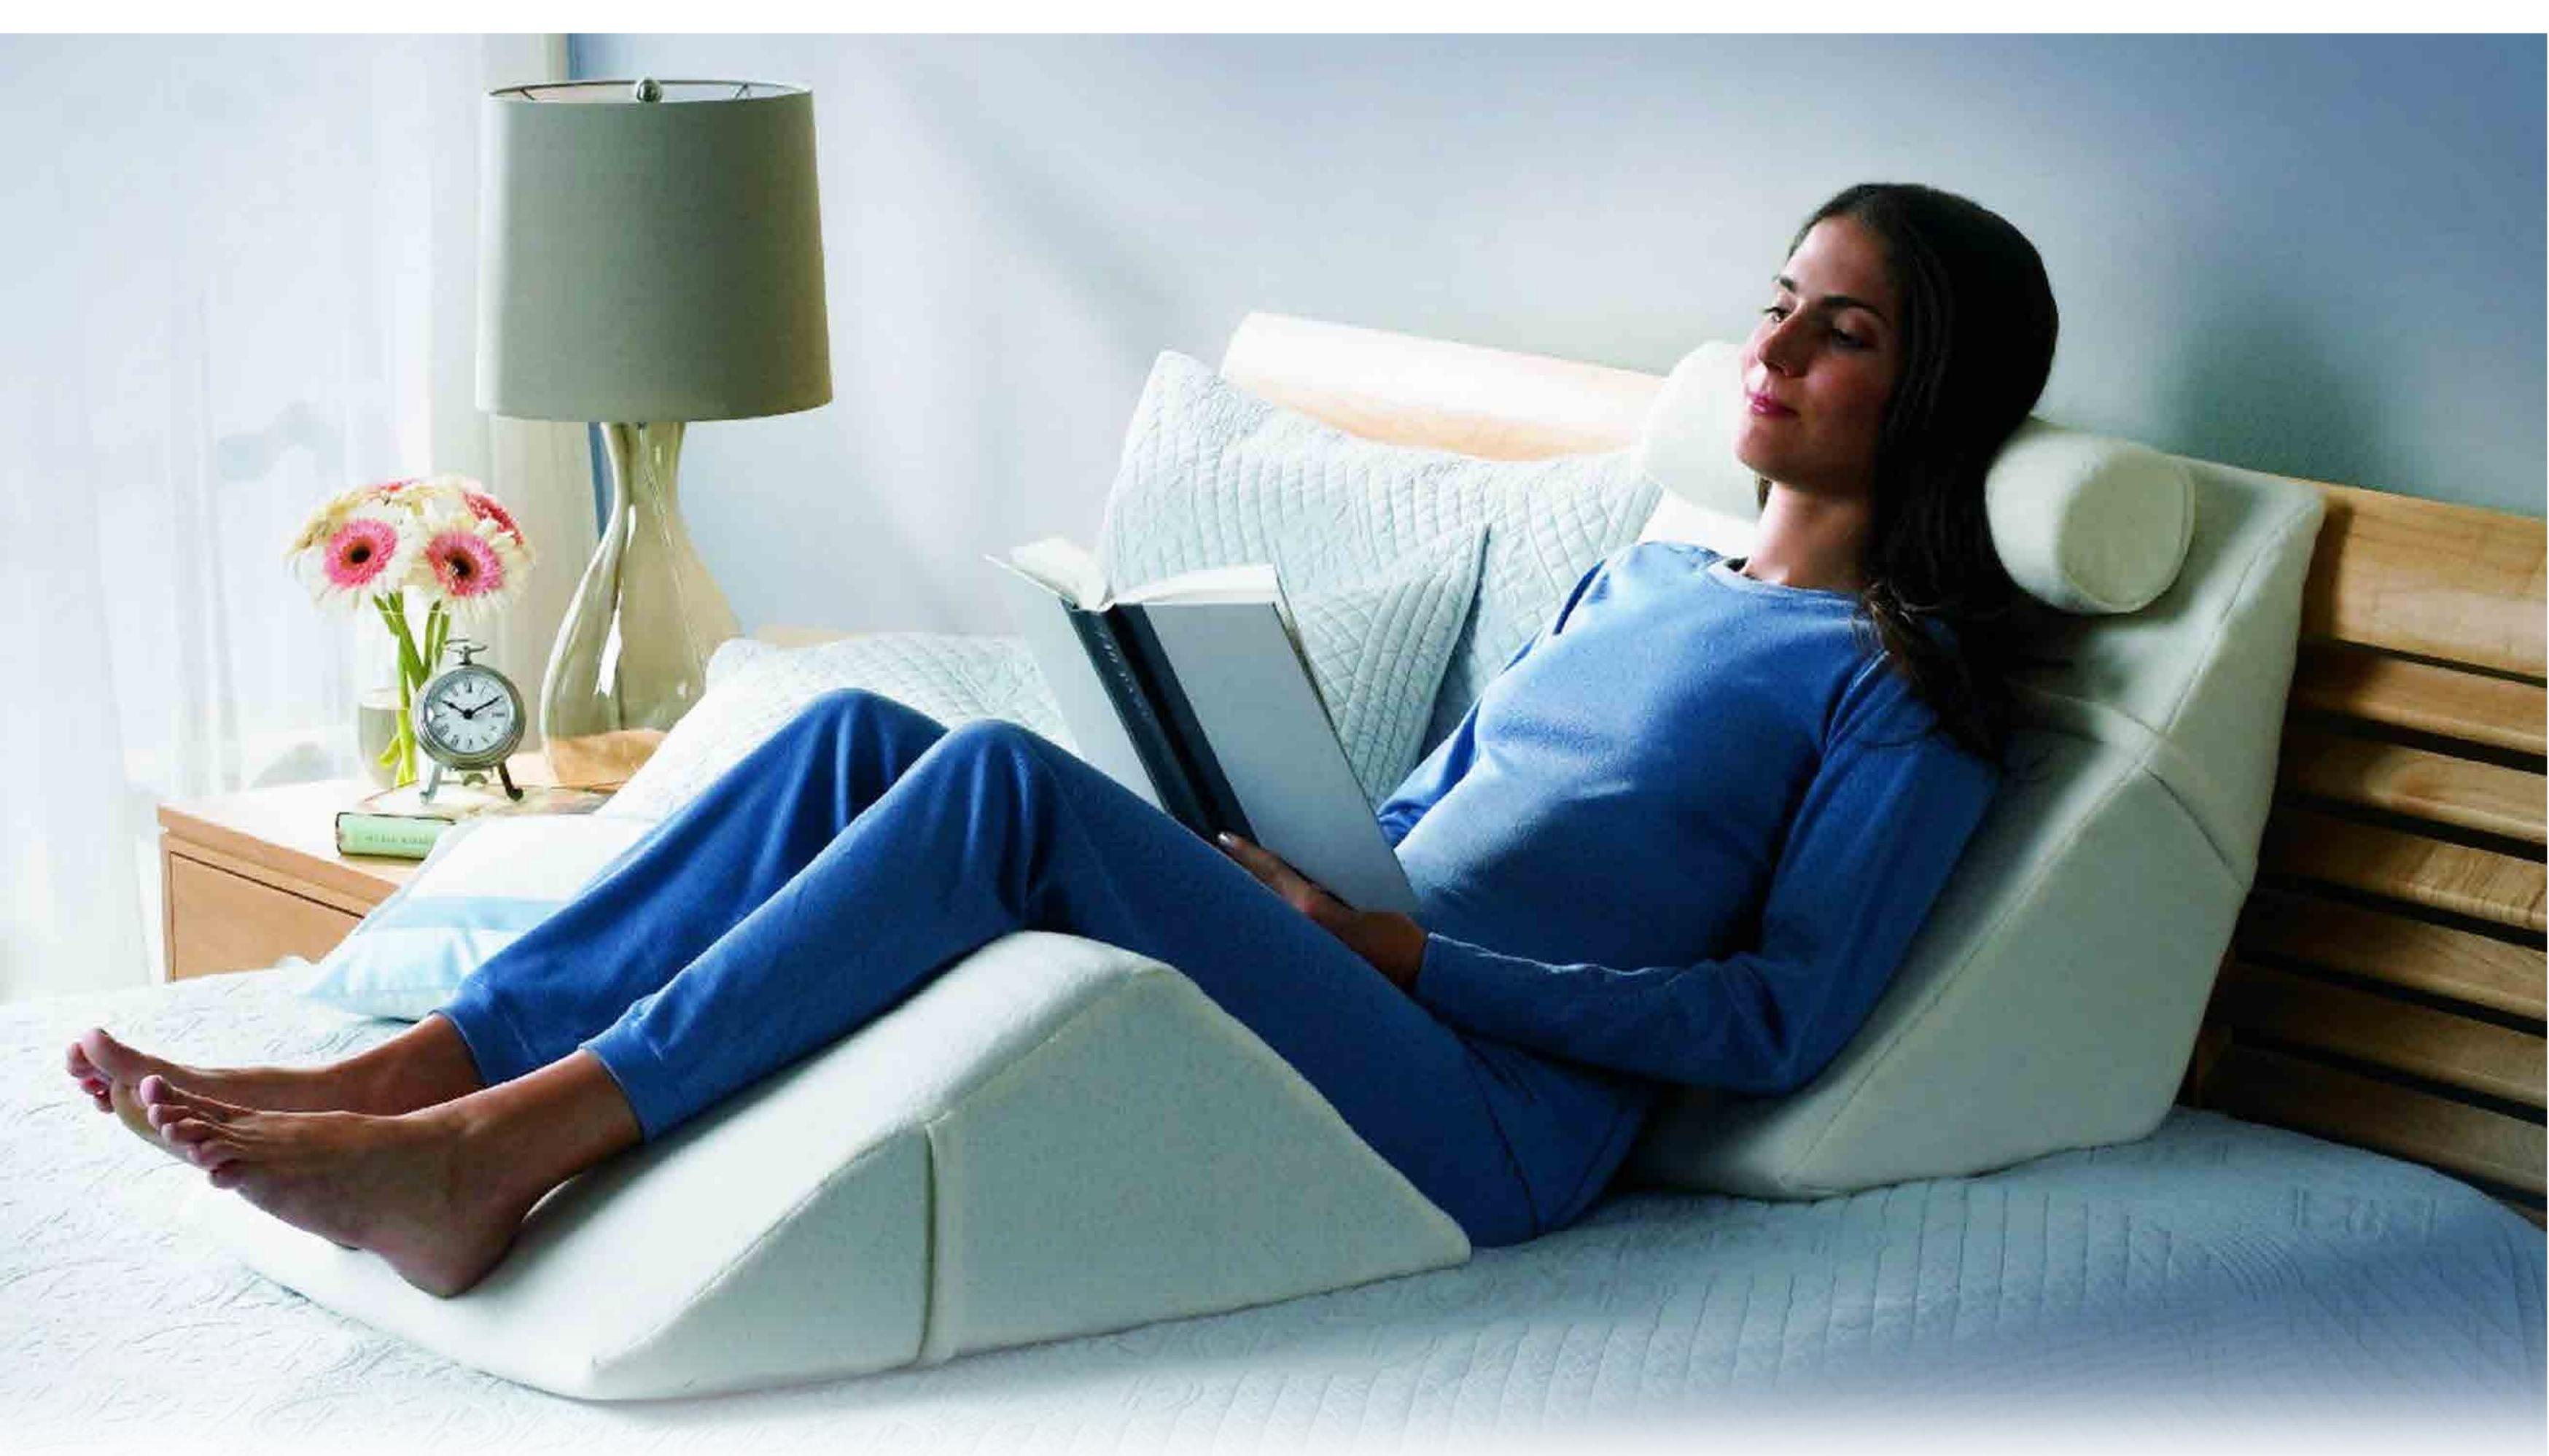

# The Angle Body System<sup>TM</sup>

The Angle Body System™ is the perfect way to relax when you need upper and lower body support. The Angle, the name of the individual leg support, has helped millions get back to health. A requirement for everyone to be completely supported and rejuvenated.

This system is perfect if you have been using regular bed pillows and reading or using a laptop in bed. It also works great on the couch too. If you are between 5'3" and 5'6" you will need to order a small. Under 5'3" in height, order a petite.

Large fits 5'7" and up to about 6'0". System Details: Made of environmentally safe, Bio-Foam, Patented and made in the USA, Pure Certified Washable, Removable, Hypoallergenic Bamboo Covers and potentially insurance billable.