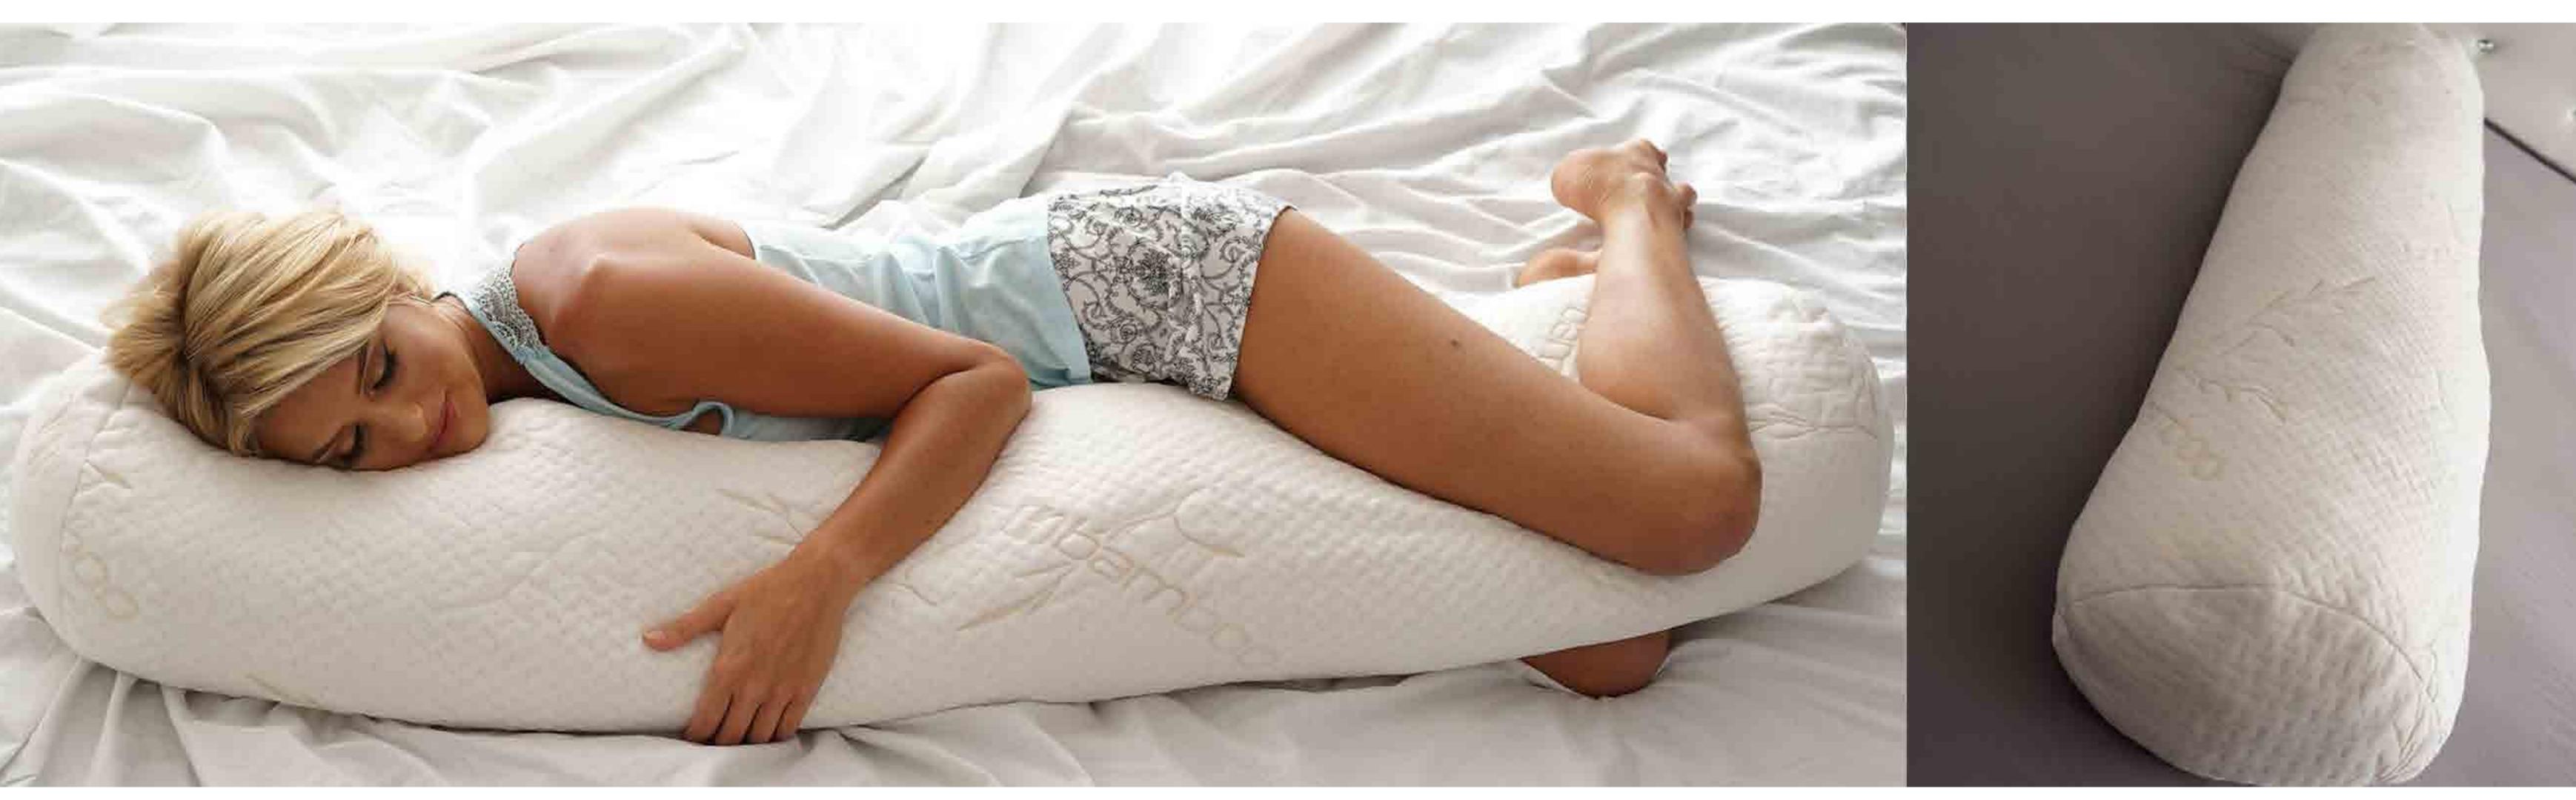

## Organic Spiral Noodle Latex Body Pillow

Our Spiral Noodle Latex Body Pillow provides the plushness, breathability & shape-ability of down pillows. It provides the support of memory foam that keeps you cool and comfortable. Our body pillow is a perfect maternity pillow, which makes it a great pillow to use throughout your pregnancy and beyond.

52"x10" AVAILABLE IN - BODY PILLOW - 262 - MF- BAMBOO AVAILABLE IN - BODY PILLOW - 262 - FIBER- BAMBOO AVAILABLE IN - BODY PILLOW - 262 - LATEX- BAMBOO