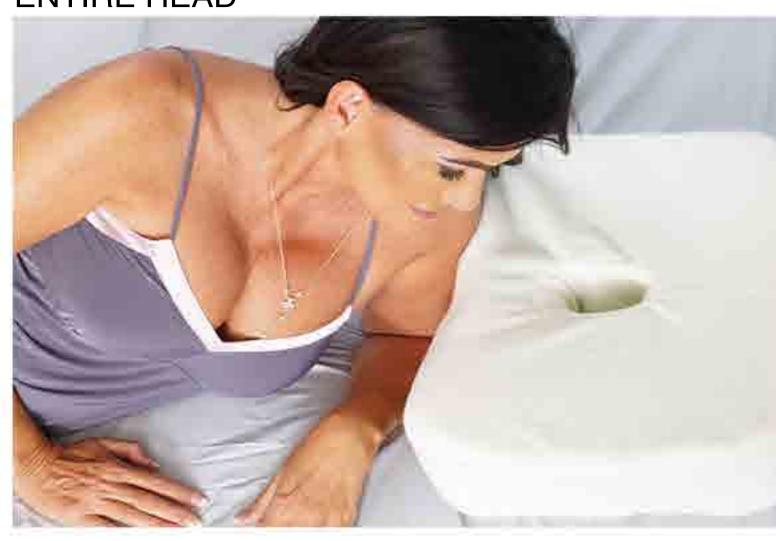

# Ear Pillow

Designed to reduce pressure within the ear canal and outer area. Allows users to sleep comfortably in a side position. Perfect for anyone suffering from ear-related discomfort. Cotton blend, removable and washable cover. Ergonomically correct. Air ducted pocket to maintain clean, fresh air supply. 5 lb. density memory foam.

EAR - PIL-S 3.5" HEIGHT EAR - PIL-M 4.5" HEIGHT EAR - PIL-L 5.5" HEIGHT

COTTON BLEND IN SIZE: SMALL, MEDIUM & LARGE

ANATOMICALLY CORRECT POSITION FOR THE LEAST AMOUNT OF PRESSURE ON THE OUTER EAR'S STRUCTURE AND COMPLETE SUPPORT OF THE CERVICAL SPINE WITH ENHANCED CIRCULATION TO THE ENTIRE HEAD