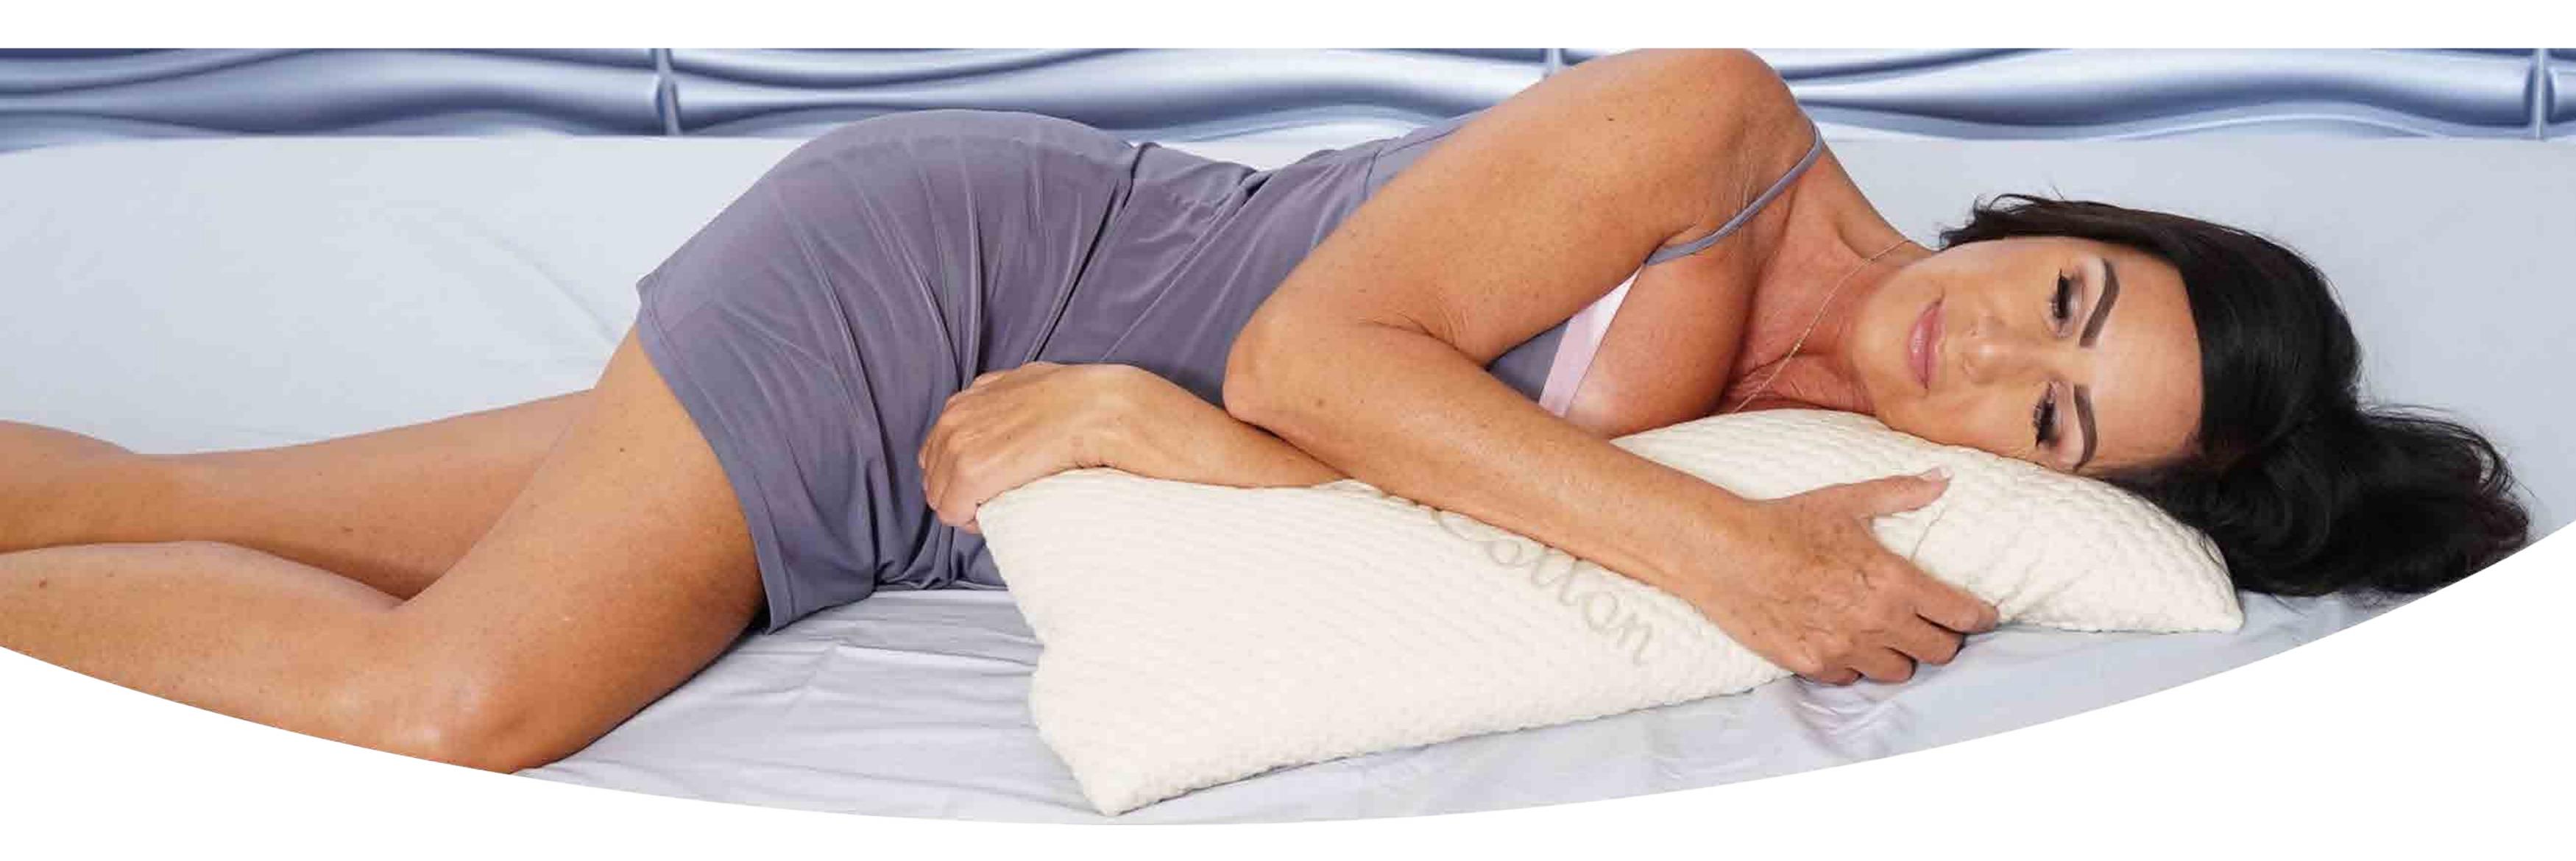

## Organic Spiral Noodle Latex Body Pillow

Our Spiral Noodle Latex Body Pillow provides the plushness, breathability & shape-ability of down pillows. It provides the support of memory foam that keeps you cool and comfortable. Our body pillow is a perfect maternity pillow, which makes it a great pillow to use throughout your pregnancy and beyond.

### Contoured Total J Body Pillow

- \*Shapeable, Ergonomic Design for Optimal Comfort
- \*Organic Spiral Noodle Latex allows for total Orthopedic Support
- \*Plush Bamboo Cover that is washable and Hypoallergenic
- \*Perfect Sleep Time Comfort for Expecting Mothers