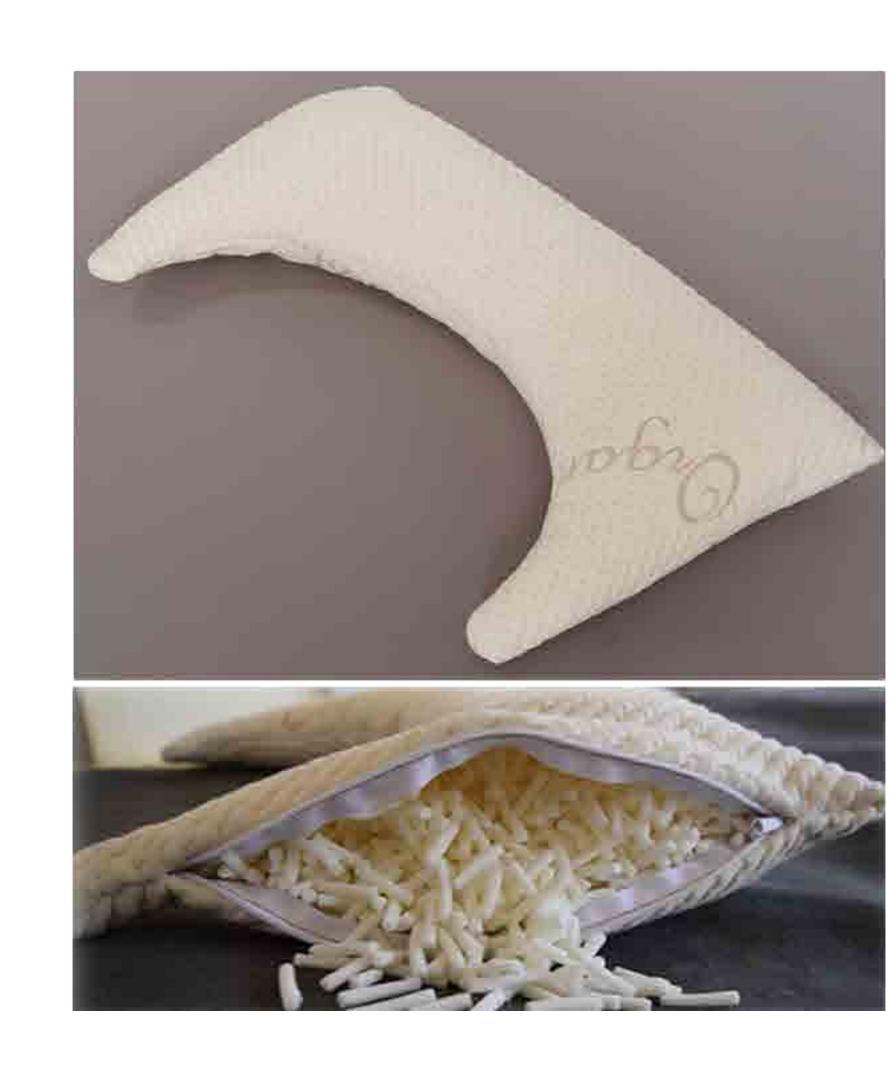

## Organic Spiral Noodle Latex Body Pillow

Our Spiral Noodle Latex Body Pillow provides the plushness, breathability & shape-ability of down pillows. It provides the support of memory foam that keeps you cool and comfortable. Our body pillow is a perfect maternity pillow, which makes it a great pillow to use throughout your pregnancy and beyond.

### Contoured Total J Body Pillow

- \*Shapeable, Ergonomic Design for Optimal Comfort
- \*Organic Spiral Noodle Latex allows for total Orthopedic Support
- \*Plush Bamboo Cover that is washable and Hypoallergenic
- \*Perfect Sleep Time Comfort for Expecting Mothers

## Shredded Gel Memory Foam Pillow Antimicrobial Super Soft Bamboo Cover

Inside the Bamboo Pillow is the Shredded Gel Memory foam that provides SUPPORT while providing PLUSHNESS, BREATHABILITY, and SHAPE-ABILITY.

#### Shredded Gel-Memory Foam

The interior consists of a shredded blend of gel-memory foam. The blend provides full support yet shapeable comfort.