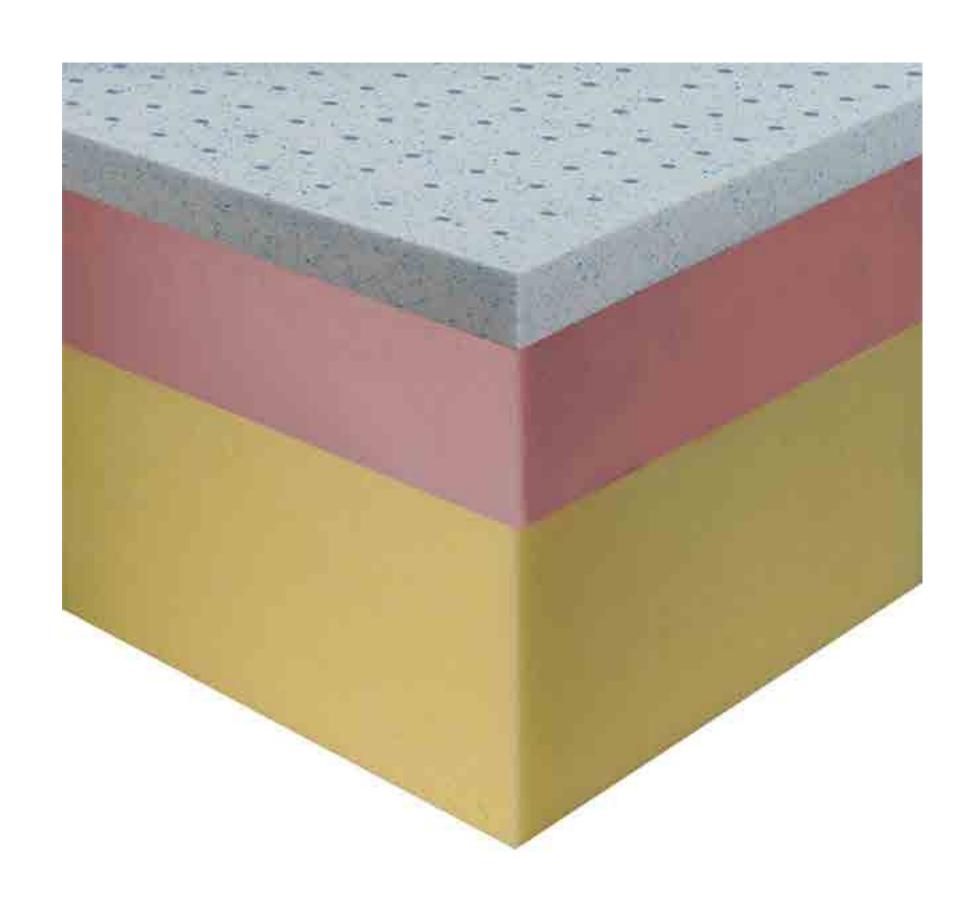

### Stay Cool While You Sleep

WITH Be Cool™

WITHOUT

Our Be Cool™ Technology works by absorbing and releasing energy to maintain ideal sleep temperature

The result: increased comfort and a better night's sleep

Stay Cool When It's Hot

Stay Warm When It's Cold

Note that the Be Cool™ layer may have different shades/gradient of blue (it's more concentrated where your body comes in contact with the Angle)

THE ANGLE

KNEE-T®

THE ACID
REFLUX WEDGE

WEDGE SYSTEM

CONTOUR PILLOW

becool

is available for our most popular products