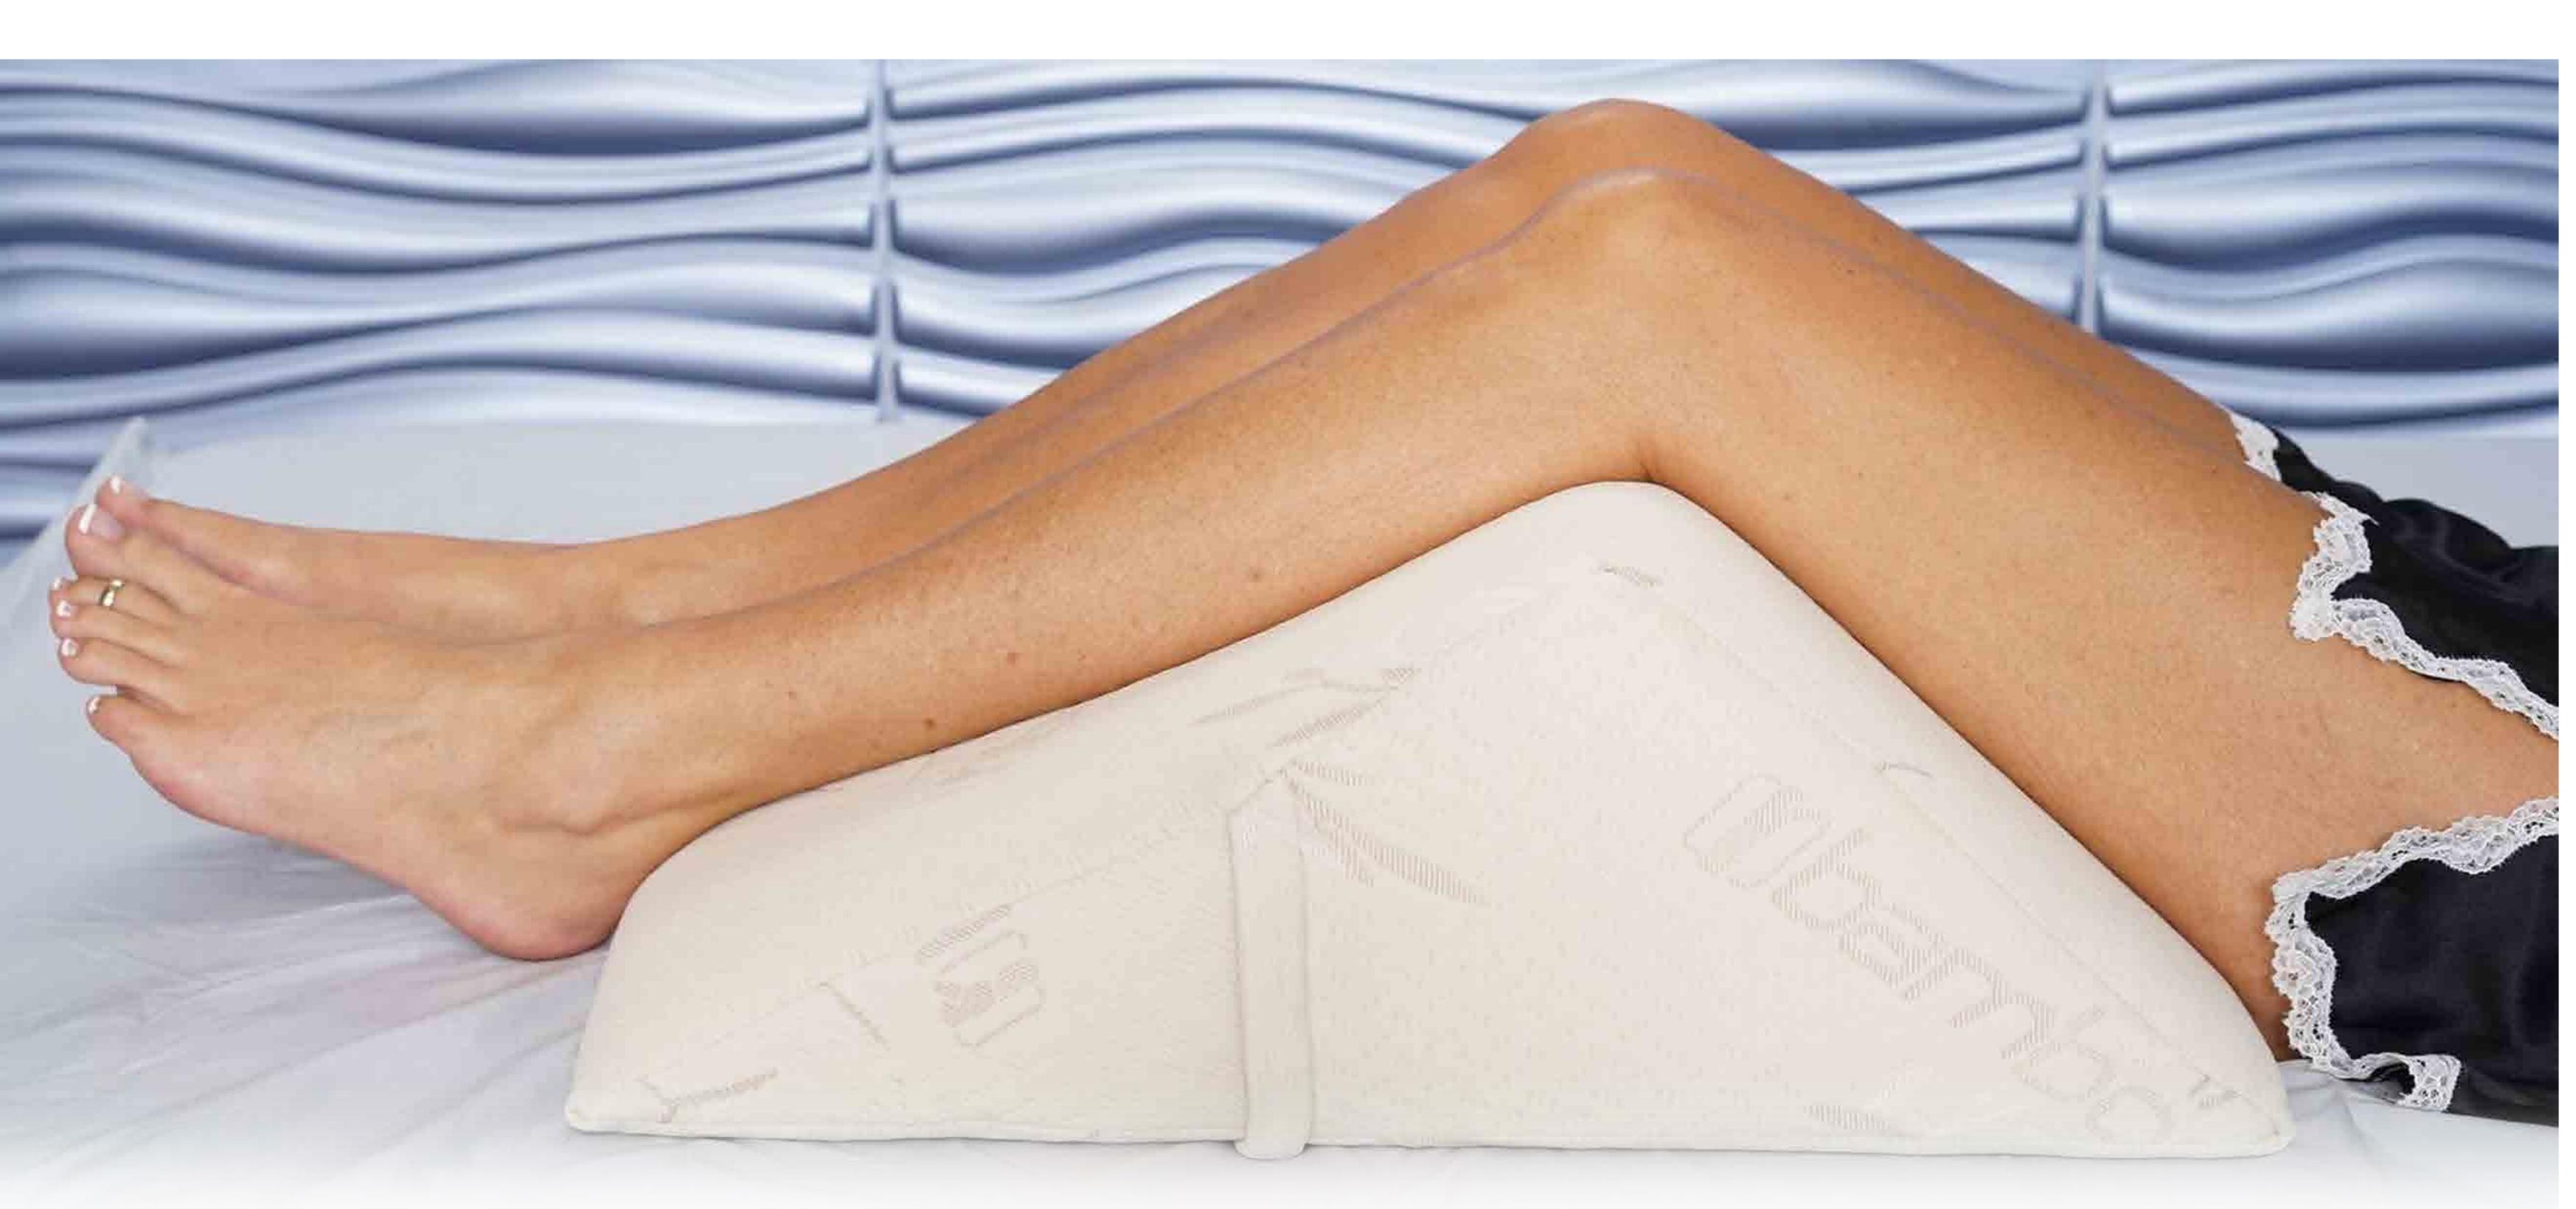

# KNEE-T Regular

The proven patented design of the KNEE-T helps to reduce discomfort from any condition which demands space between both legs while lying on your side. The KNEE-T supports and keeps the legs in a neutral position with a strap that holds them in place. This product is perfect for patients with knee injuries, Bunions, Hammer Toe, Corns, or any ankle or foot injuries. It also aligns and reduces stress on the hips and joints.