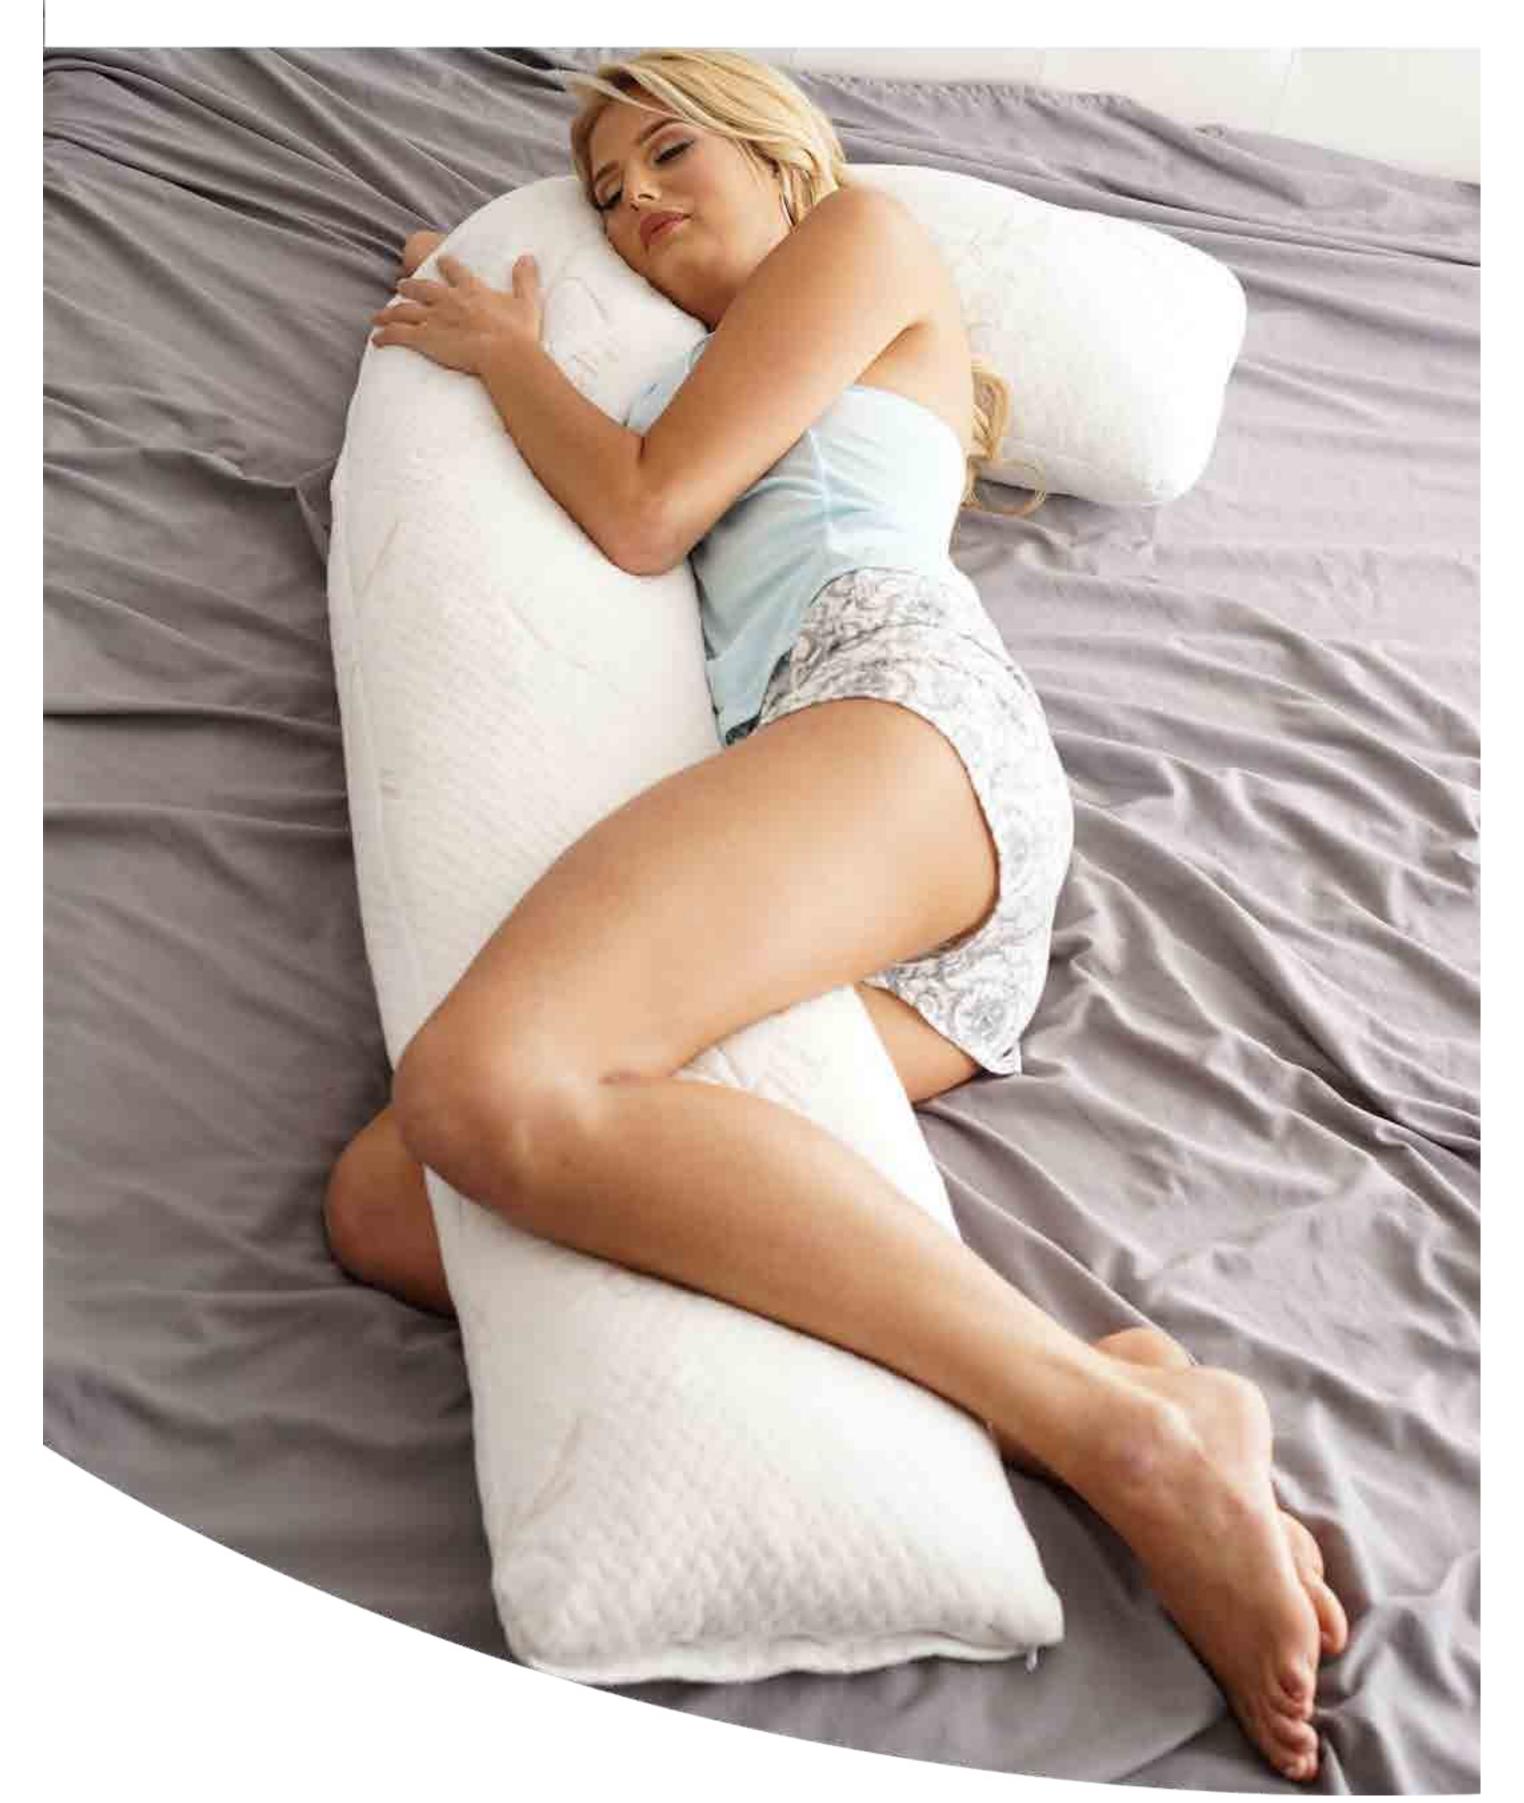

# The Angle Body System<sup>TM</sup>

The Angle Body System™ is the perfect way to relax when you need upper and lower body support. The Angle, the name of the individual leg support, has helped millions get back to health. A requirement for everyone to be completely supported and rejuvenated.

This system is perfect if you have been using regular bed pillows and reading or using a laptop in bed. It also works great on the couch too. If you are between 5'3" and 5'6" you will need to order a small. Under 5'3" in height, order a petite.

Large fits 5'7" and up to about 6'0". System Details: Made of environmentally safe, Bio-Foam, Patented and made in the USA, Pure Certified Washable, Removable, Hypoallergenic Bamboo Covers and potentially insurance billable.