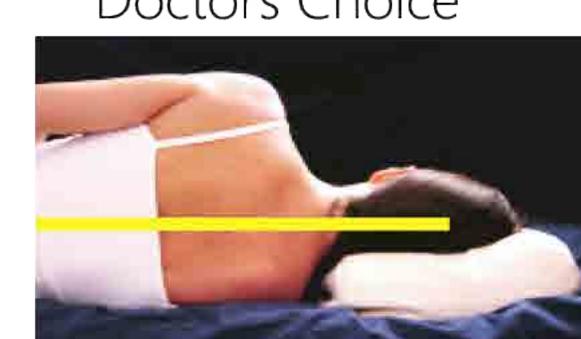

### Doctor Choice Pro - D.C. PRO

Our Doctors Choice™ Therapeutic Sleep System is the only pillow that is fully adjustable, providing the user with perfect personalized comfort for a sound sleep. The user may also change the shape of the pillow over time to encourage the restoration of their cervical curve. Many people may find it uncomfortable to switch directly from a regular "flat" pillow to most of the cervical pillows on the market due to the change from a kyphosis (damage-causing) "flat" pillow to a lordosis (healthy curve) cervical pillow.

- Adjusts in hundreds of ways
- In-home passive traction
- Gradual process

- Works for different sleeping positions
- Perfect for the changing spines of children and adults