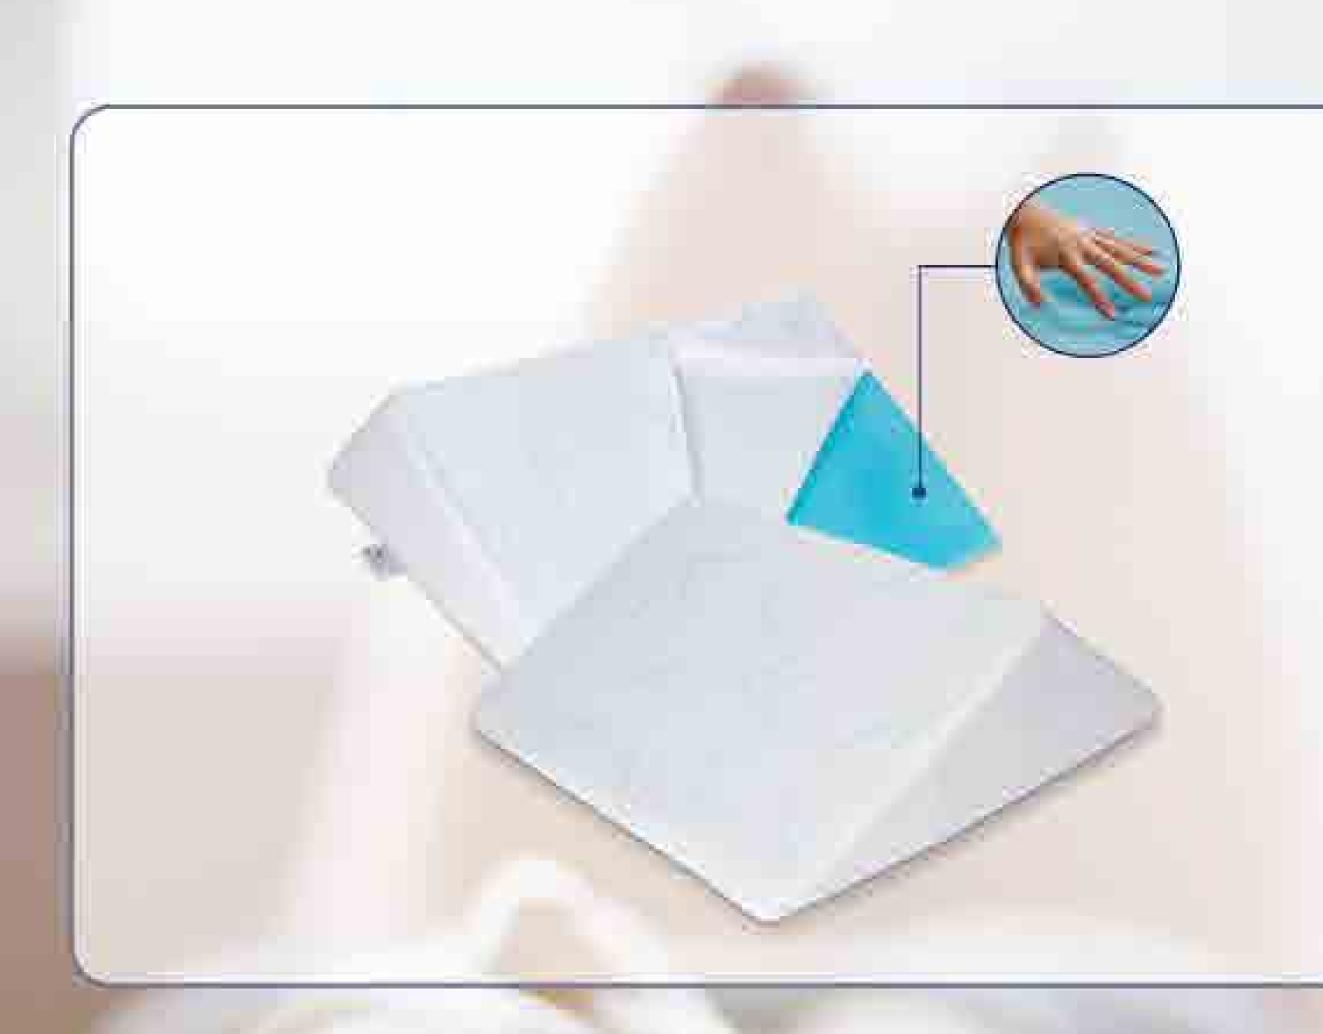

### Stay Cool While You Sleep

WITH Be Cool™

WITHOUT

Our Be Cool™ Technology works by absorbing and releasing energy to maintain ideal sleep temperature

The result: increased comfort and a better night's sleep

Stay Cool When It's Hot

Stay Warm When It's Cold

Note that the Be Cool™ layer may have different shades/gradient of blue (it's more concentrated where your body comes in contact with the Angle)

THE ANGLE