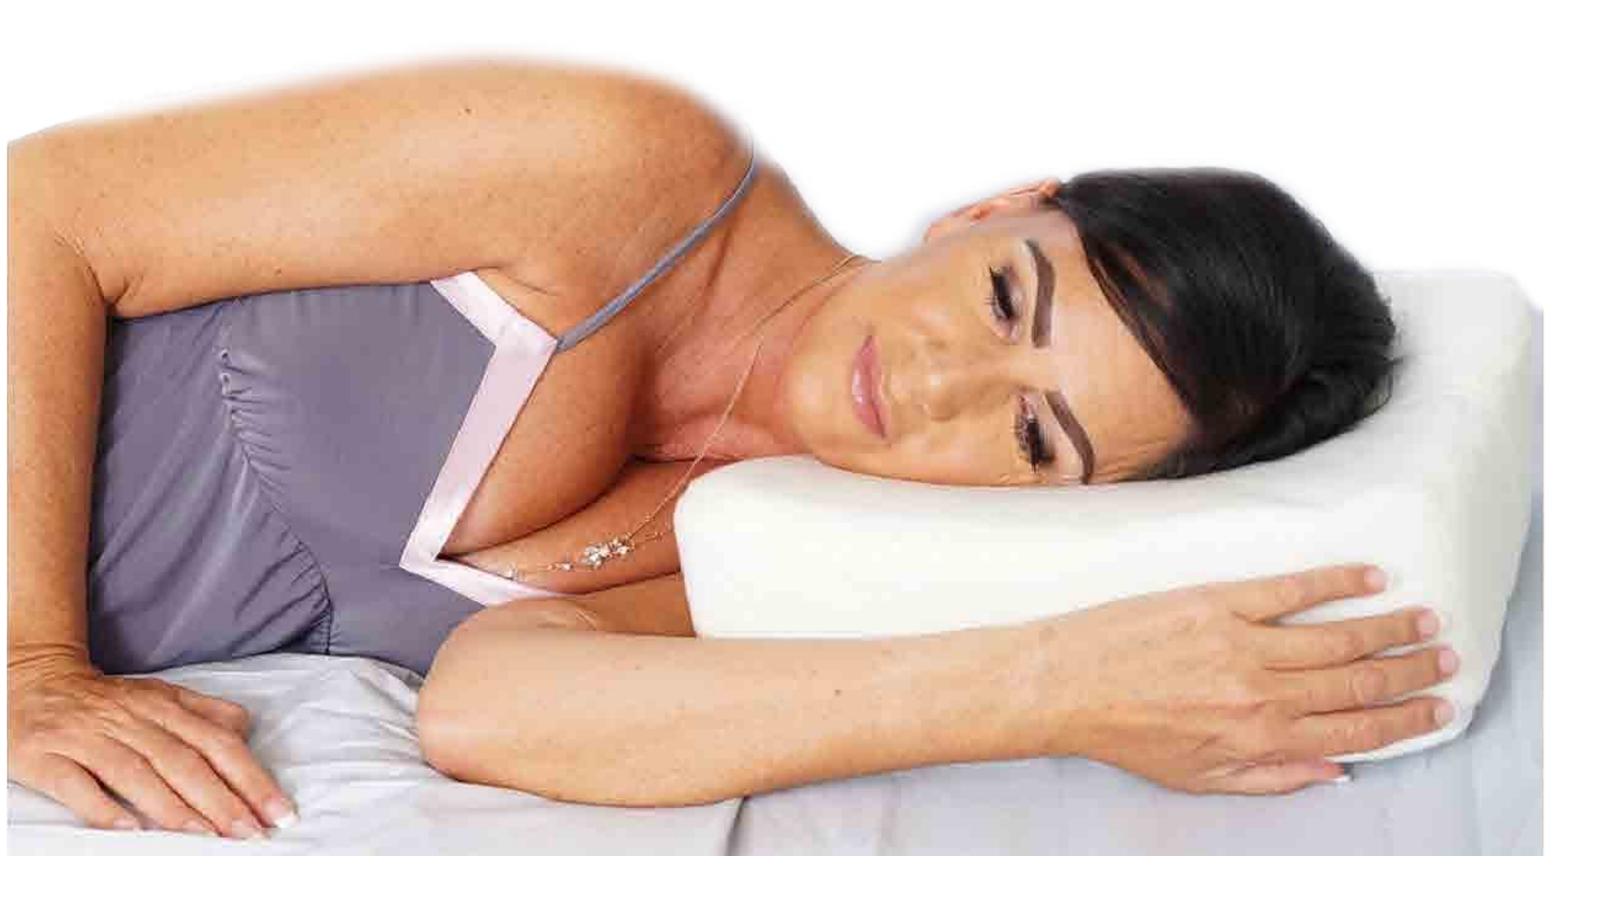

### The Confourm<sup>TM</sup> Neck Pillow

The Confourm Neck Pillow allows the neck and shoulder muscles to relax by providing maximum pressure relief and support. It's made from 4.5 lb. eco-friendly Plant-based memory foam that is great for you and the environment. This neck pillow is covered in Bamboo which is naturally breathable and is super soft, including being anti-bacterial.

### The Neck Roll

The Neck Roll will enable deep relaxation with proper support allowing the restoration of the cervical curve. The Neck Roll is made from 4.5 lbs. Eco-Friendly, Plant-Based Memory Foam that's great for you and the environment. The Neck Roll is covered in Bamboo and cotton, which is naturally breathable and is super soft, including being anti-bacterial.