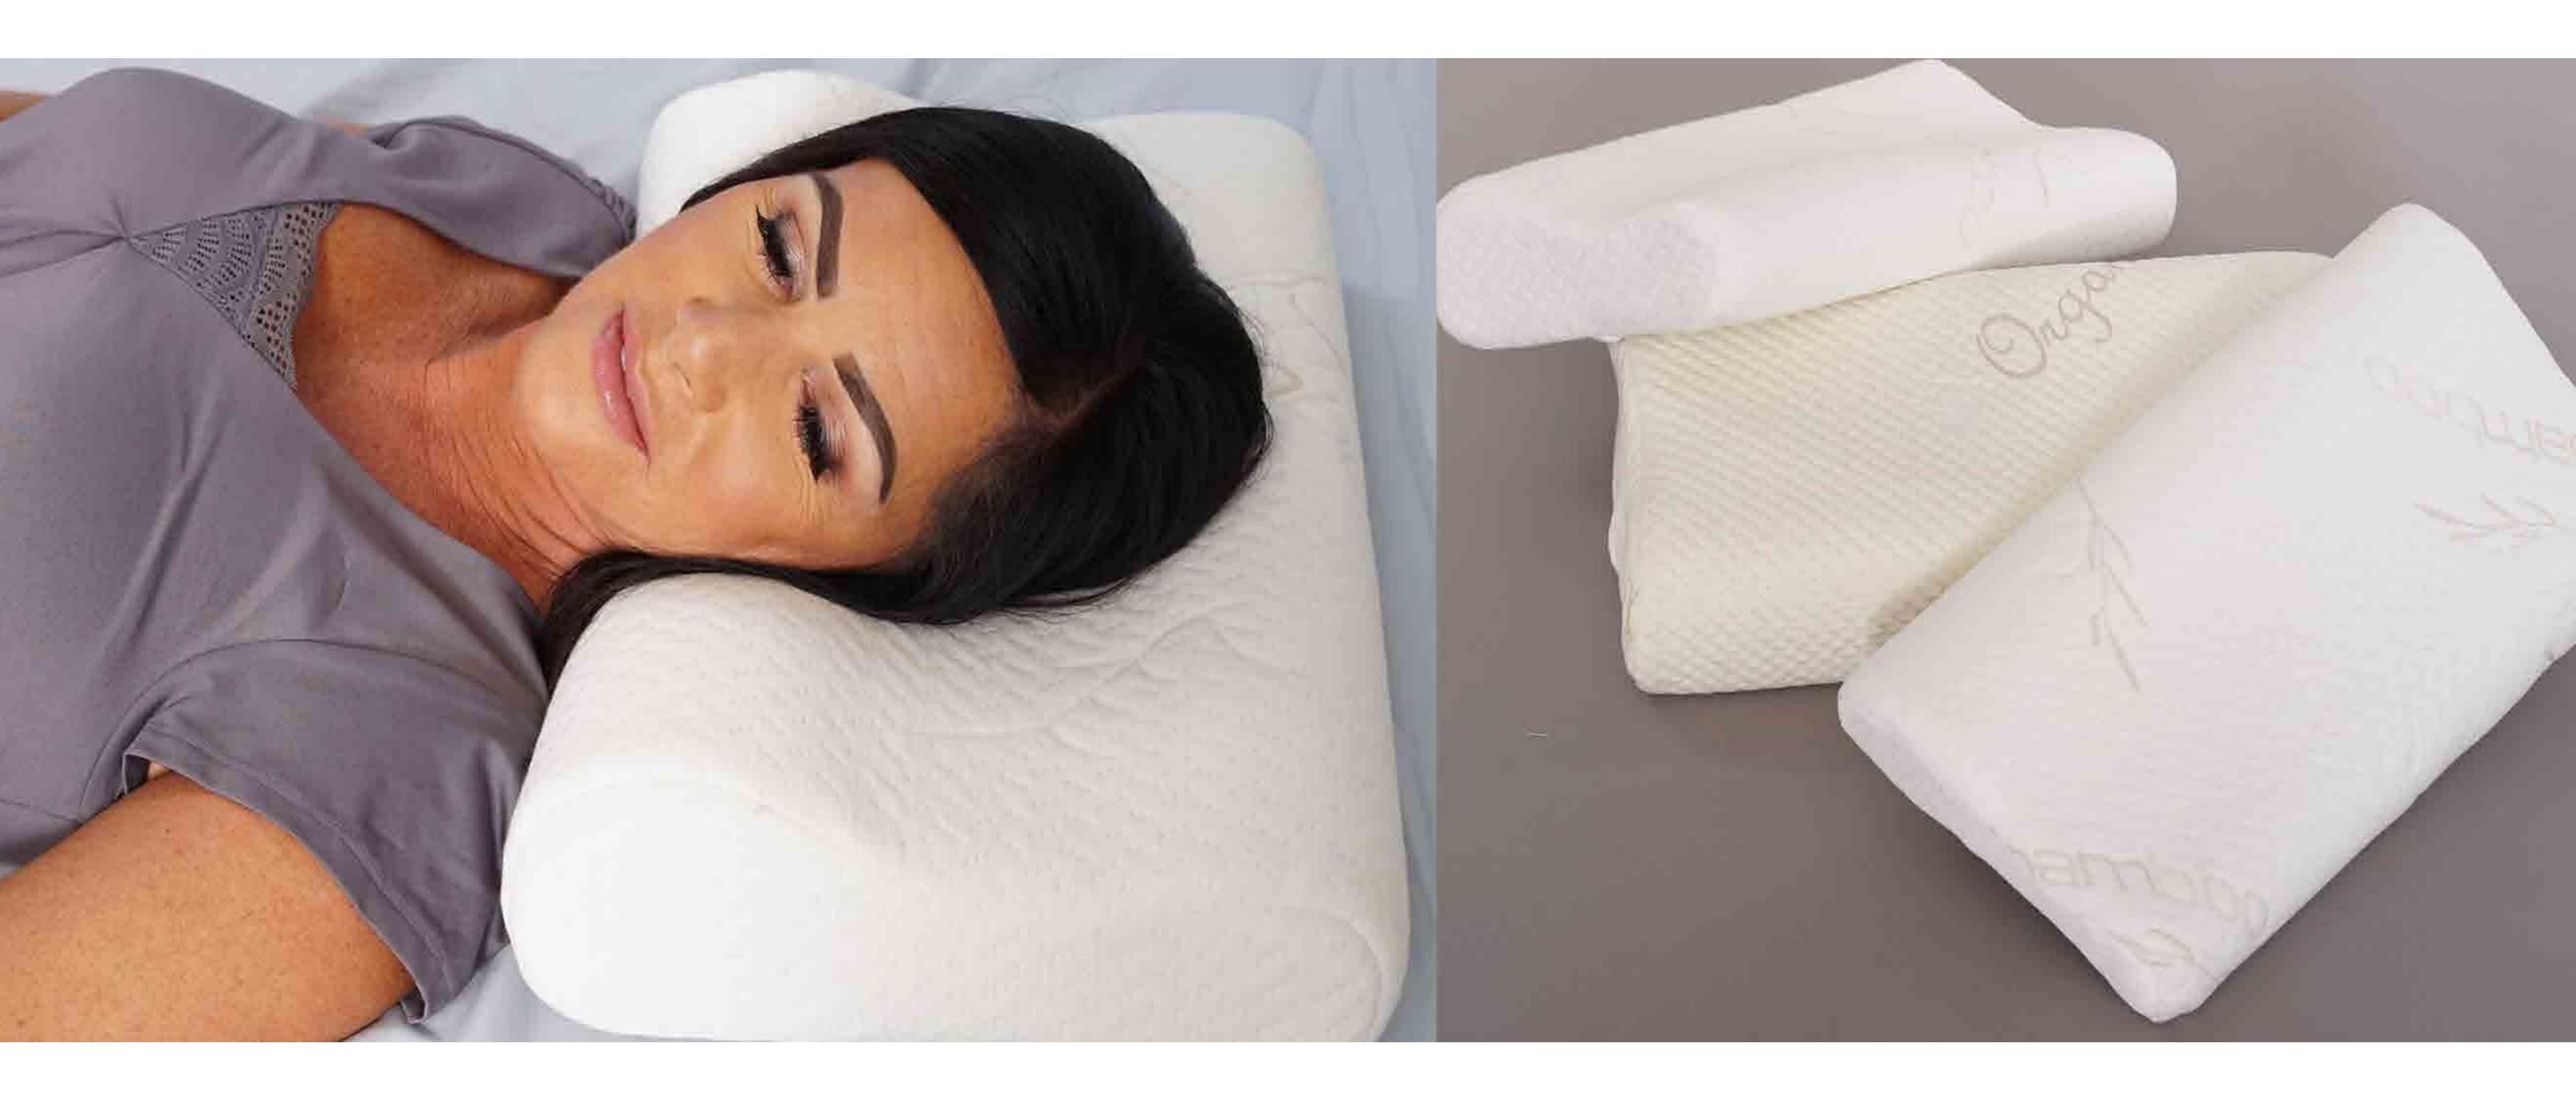

### The Confourm<sup>TM</sup> Neck Pillow

The Confourm Neck Pillow allows the neck and shoulder muscles to relax by providing maximum pressure relief and support. It's made from 4.5 lb. eco-friendly Plant-based memory foam that is great for you and the environment. This neck pillow is covered in Bamboo which is naturally breathable and is super soft, including being anti-bacterial.

### The Neck Roll

The Neck Roll will enable deep relaxation with proper support allowing the restoration of the cervical curve. The Neck Roll is made from 4.5 lbs. Eco-Friendly, Plant-Based Memory Foam that's great for you and the environment. The Neck Roll is covered in Bamboo and cotton, which is naturally breathable and is super soft, including being anti-bacterial.