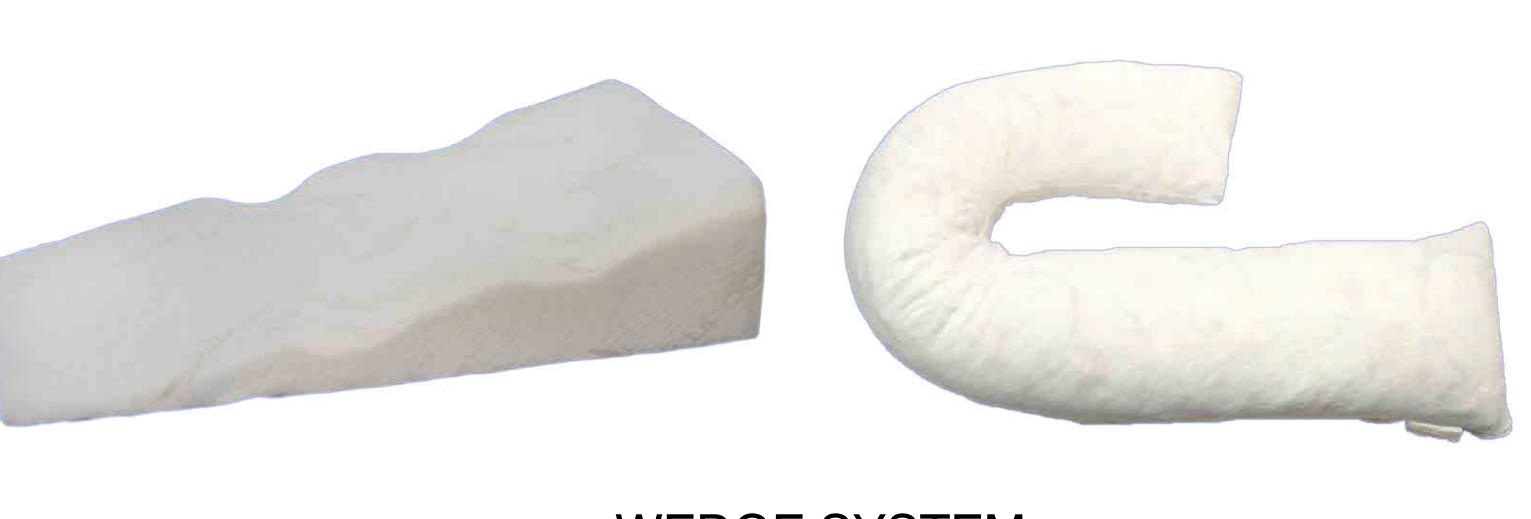

# Side Sleeper Bed Wedge & Bed Wedge System

This Side Bed Wedge System is ideal for side & back sleepers. It is extra-long to fit under the hips & elevate the upper body at a gentle angle. It also can help people who suffer from allergies or acid reflux, shoulder replacement patients, or anyone who prefers a good night's sleep on their side. The 1/2" memory foam on top supports your weight comfortably & luxuriously. When paired with our Contoured J Body Pillow, it will further support the neck & provide proper

WEDGE SYSTEM SSW 24 - 24" (SIDE SLEEPER SYSTEM) SSW 32 - 32" (SIDE SLEEPER SYSTEM) SSW 38 - 38" (SIDE SLEEPER SYSTEM)