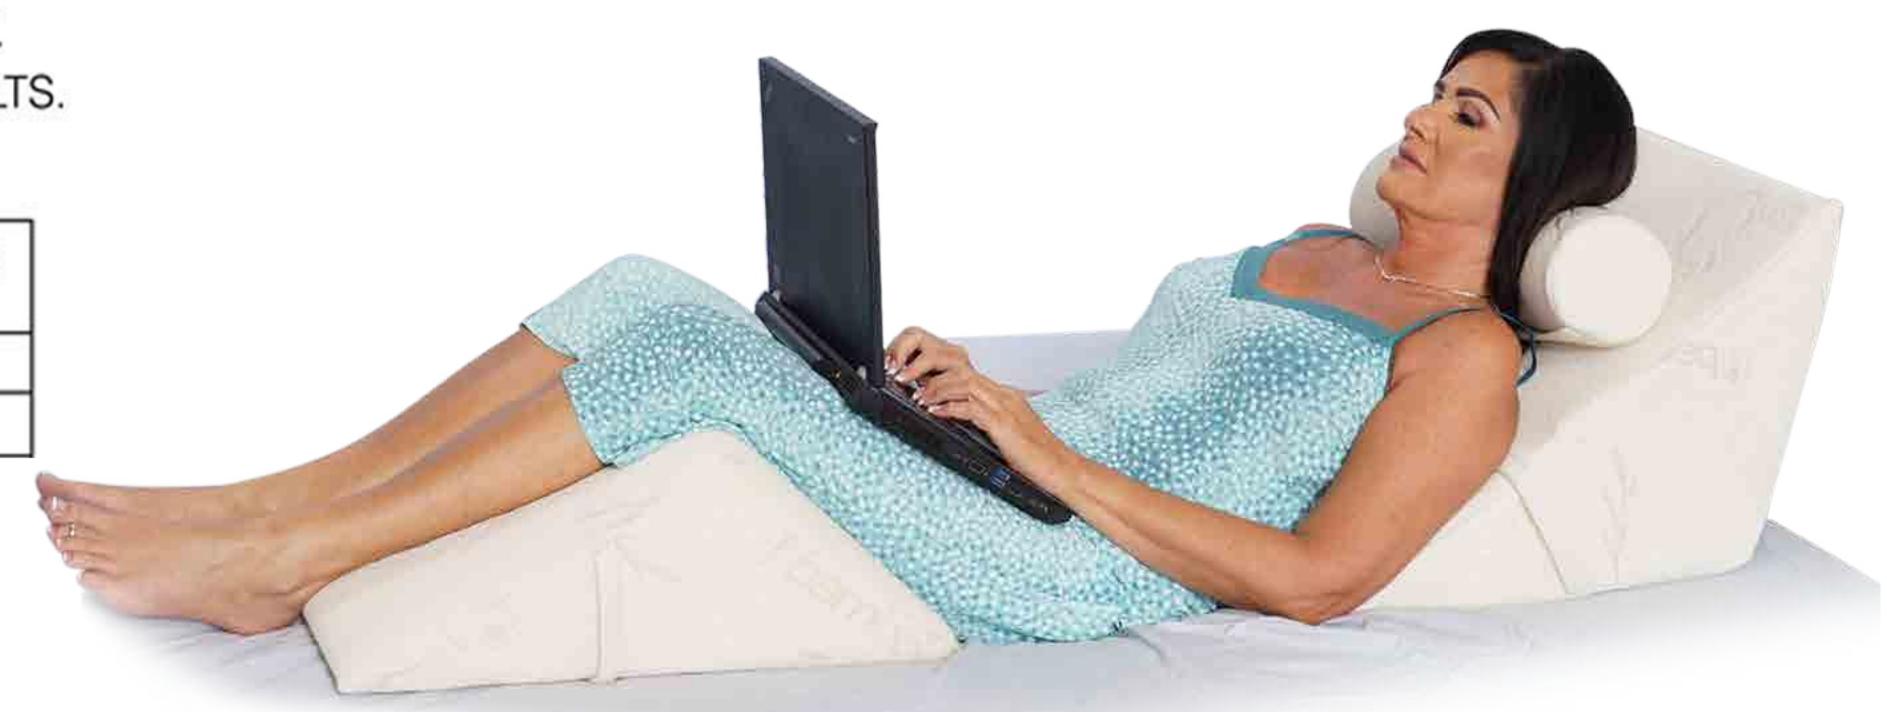

# The Angle Body System<sup>TM</sup>

The Angle Body System™ is the perfect way to relax when you need upper and lower body support. The Angle, the name of the individual leg support, has helped millions get back to health. A requirement for everyone to be completely supported and rejuvenated.

This system is perfect if you have been using regular bed pillows and reading or using a laptop in bed. It also works great on the couch too. If you are between 5'3" and 5'6" you will need to order a small. Under 5'3" in height, order a petite.

Large fits 5'7" and up to about 6'0". System Details: Made of environmentally safe, Bio-Foam, Patented and made in the USA, Pure Certified Washable, Removable, Hypoallergenic Bamboo Covers and potentially insurance billable.