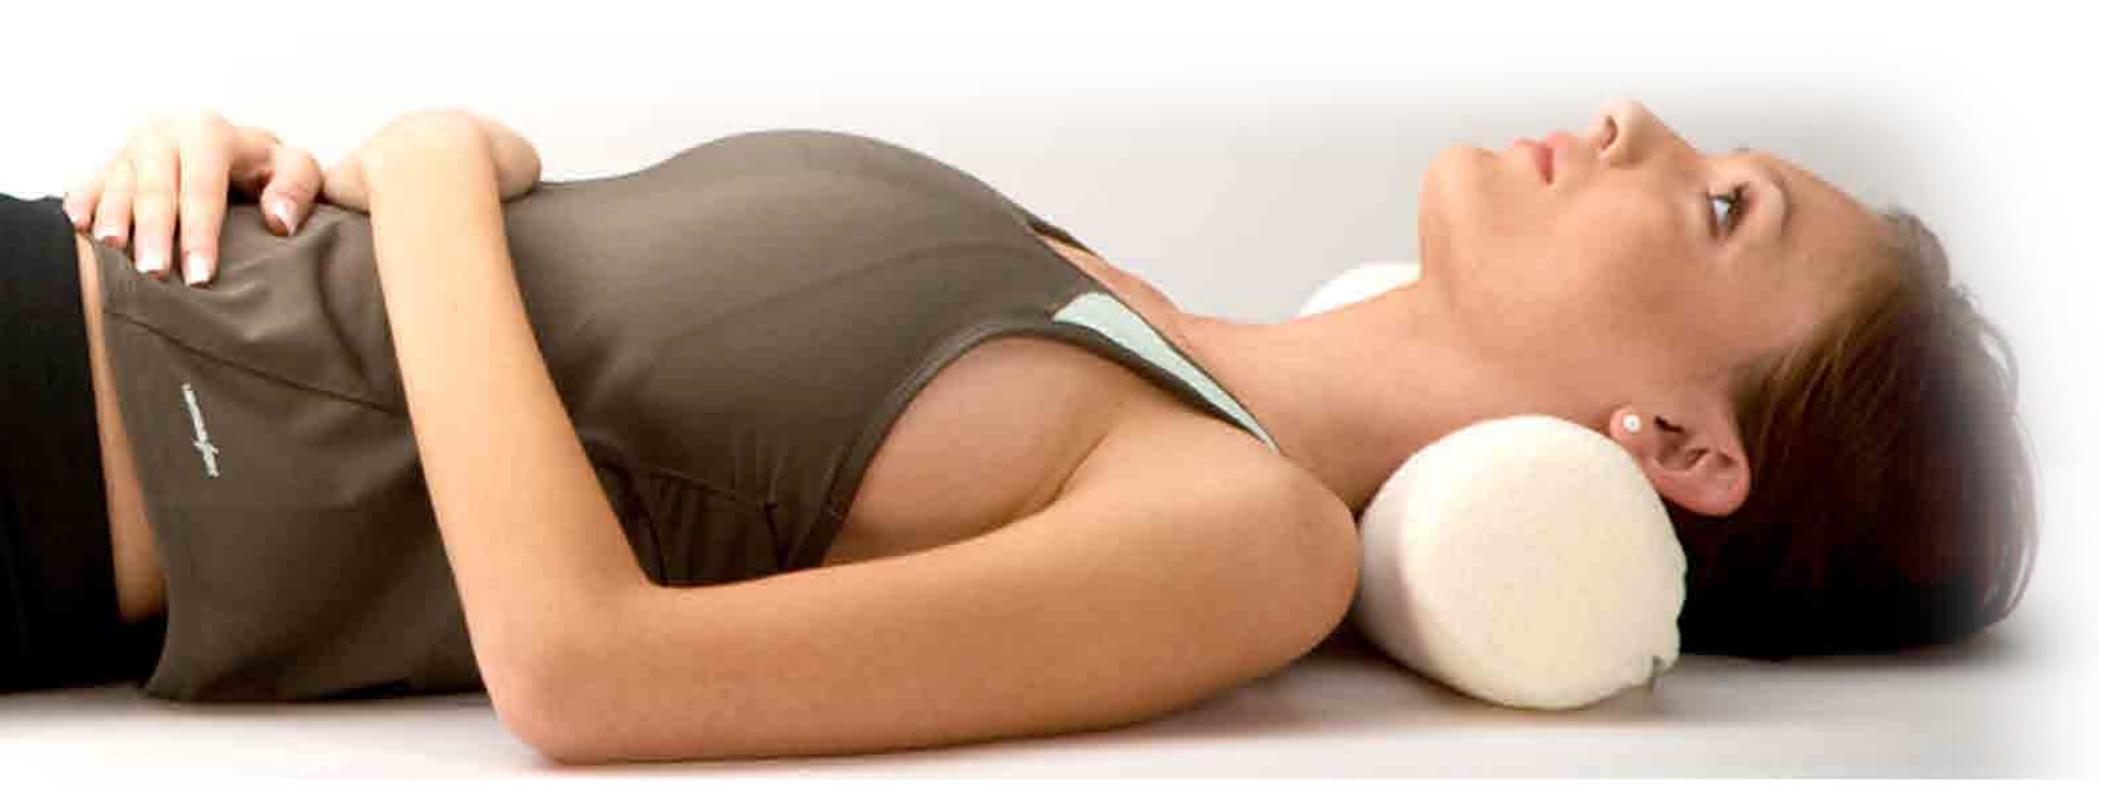

### The Neck Roll

The Neck Roll will enable deep relaxation with proper support allowing the restoration of the cervical curve. The Neck Roll is made from 4.5 lbs. Eco-Friendly, Plant-Based Memory Foam that's great for you and the environment. The Neck Roll is covered in Bamboo and cotton, which is naturally breathable and is super soft, including being anti-bacterial.