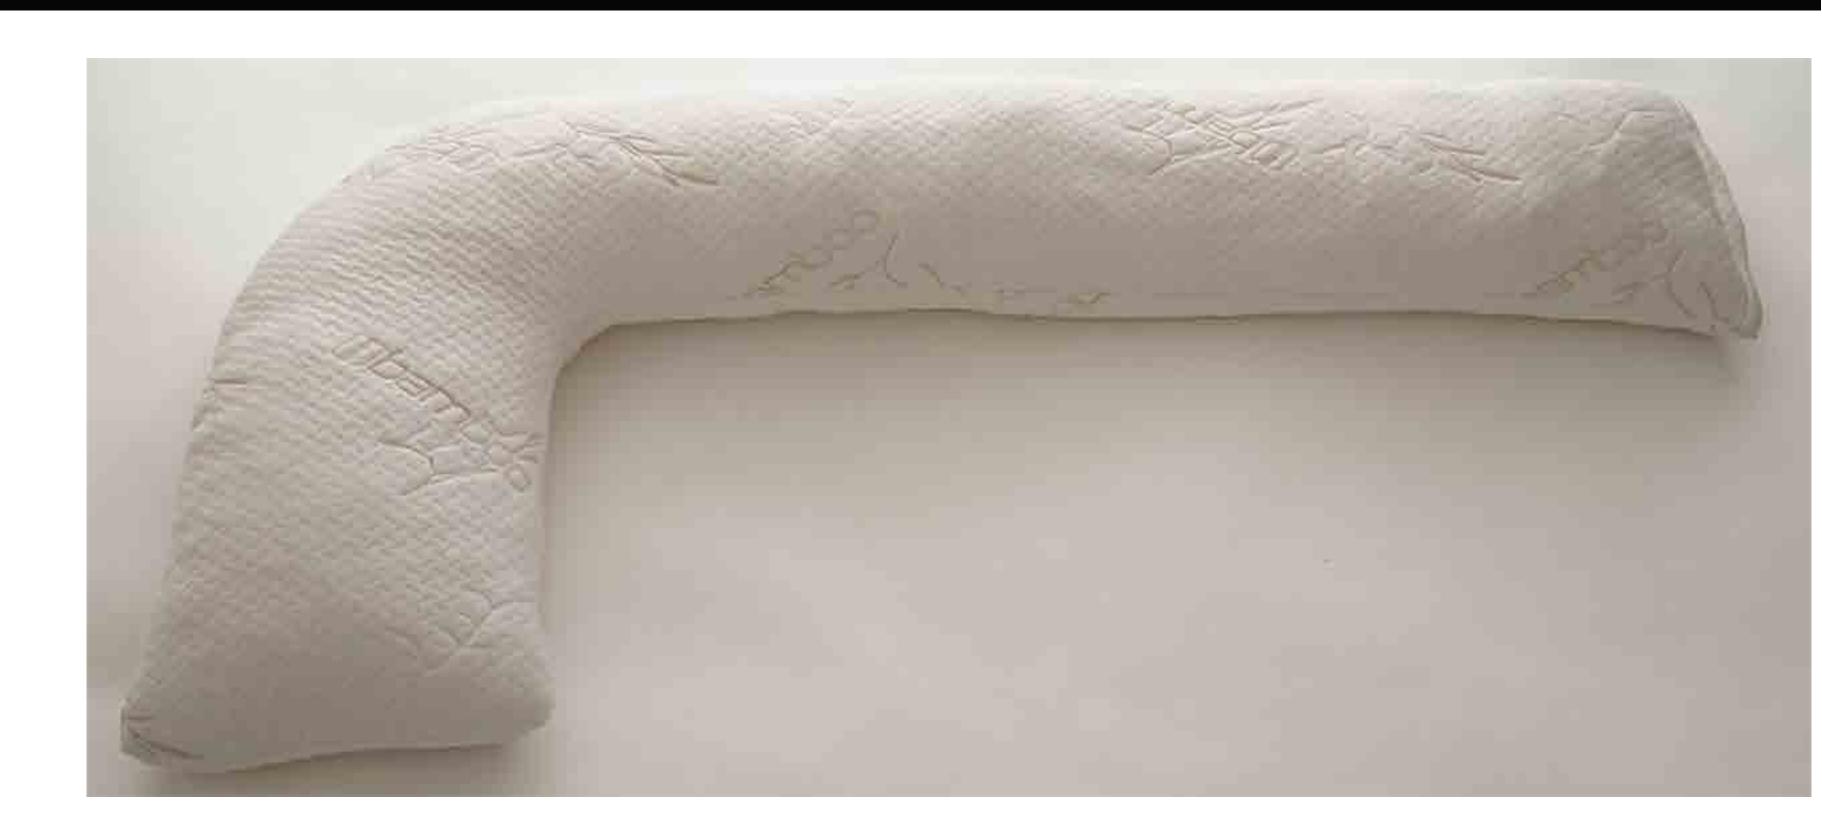

# KNEE-T Regular

The proven patented design of the KNEE-T helps to reduce discomfort from any condition which demands space between both legs while lying on your side. The KNEE-T supports and keeps the legs in a neutral position with a strap that holds them in place. This product is perfect for patients with knee injuries, Bunions, Hammer Toe, Corns, or any ankle or foot injuries. It also aligns and reduces stress on the hips and joints.