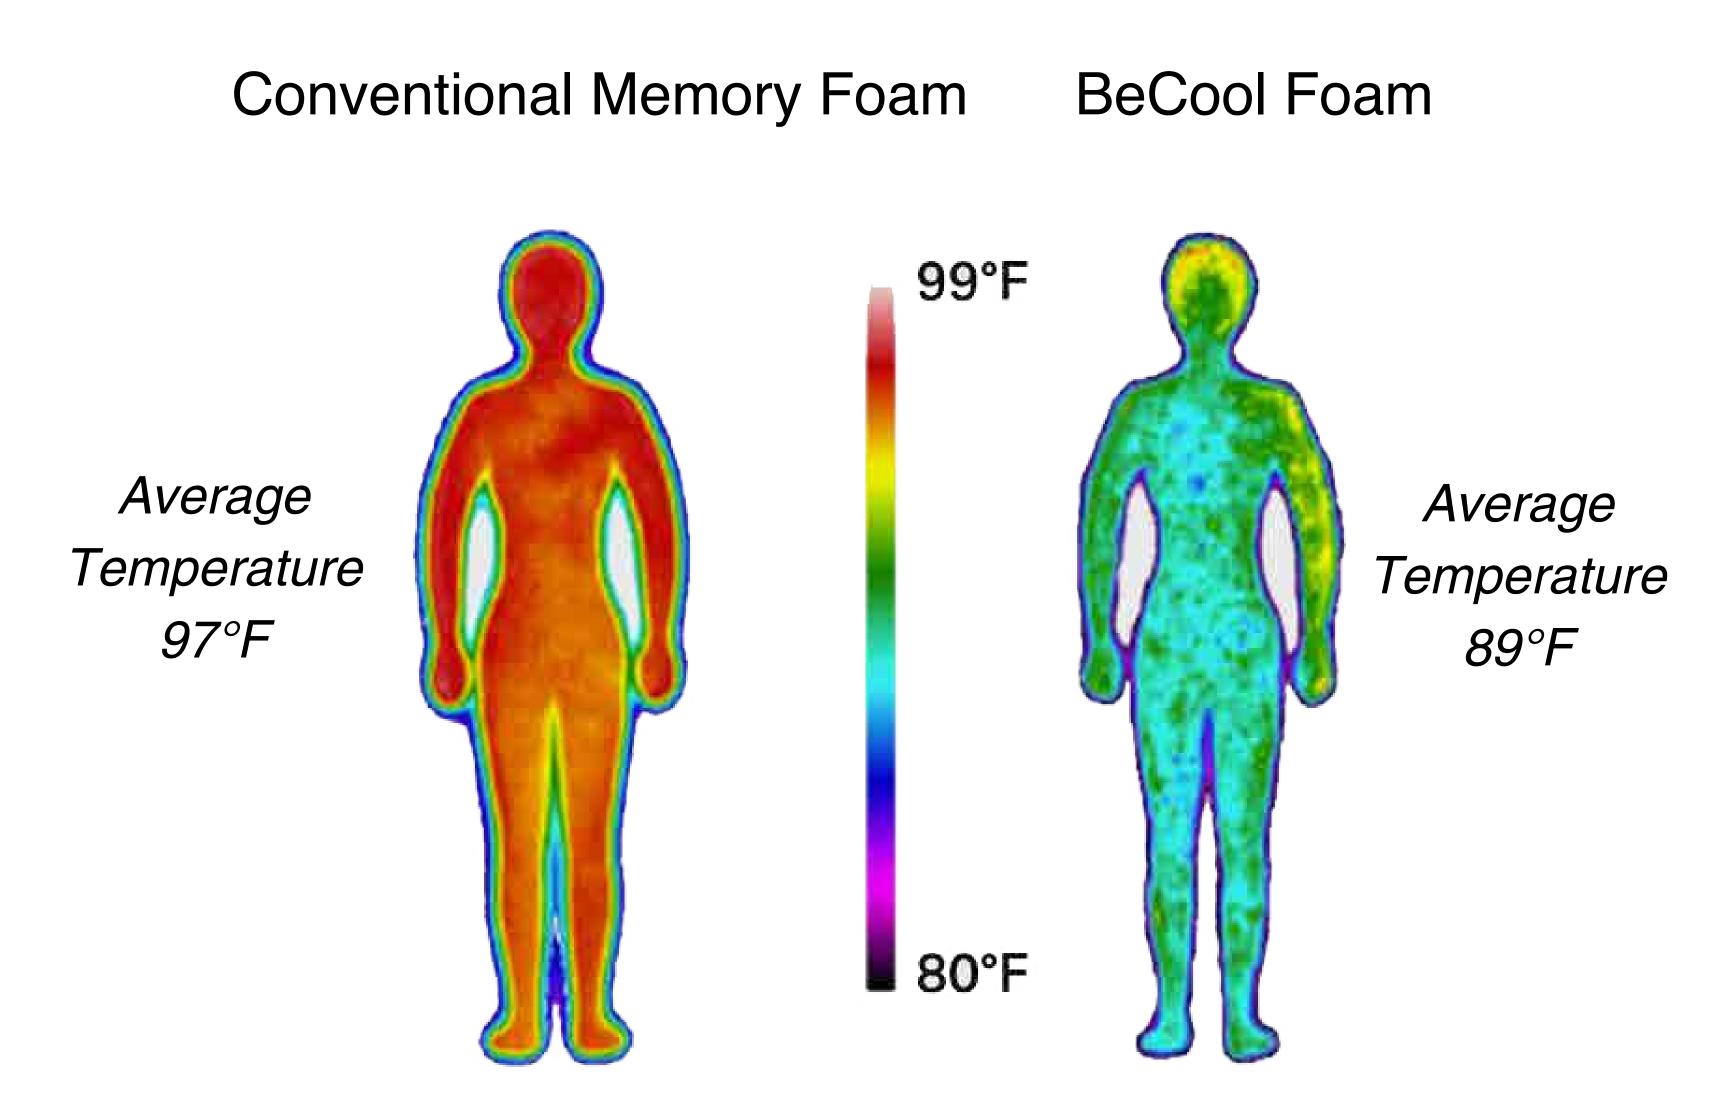

#### Infrared Images of Foams\*

\*Photographed 3 seconds after the removal of a human-shaped heat source

### Stay Cool While You Sleep

WITH Be Cool™

WITHOUT

Our Be Cool™ Technology works by absorbing and releasing energy to maintain ideal sleep temperature

The result: increased comfort and a better night's sleep

Stay Cool When It's Hot

Stay Warm When It's Cold

Note that the Be Cool™ layer may have different shades/gradient of blue (it's more concentrated where your body comes in contact with the Angle)

THE ANGLE