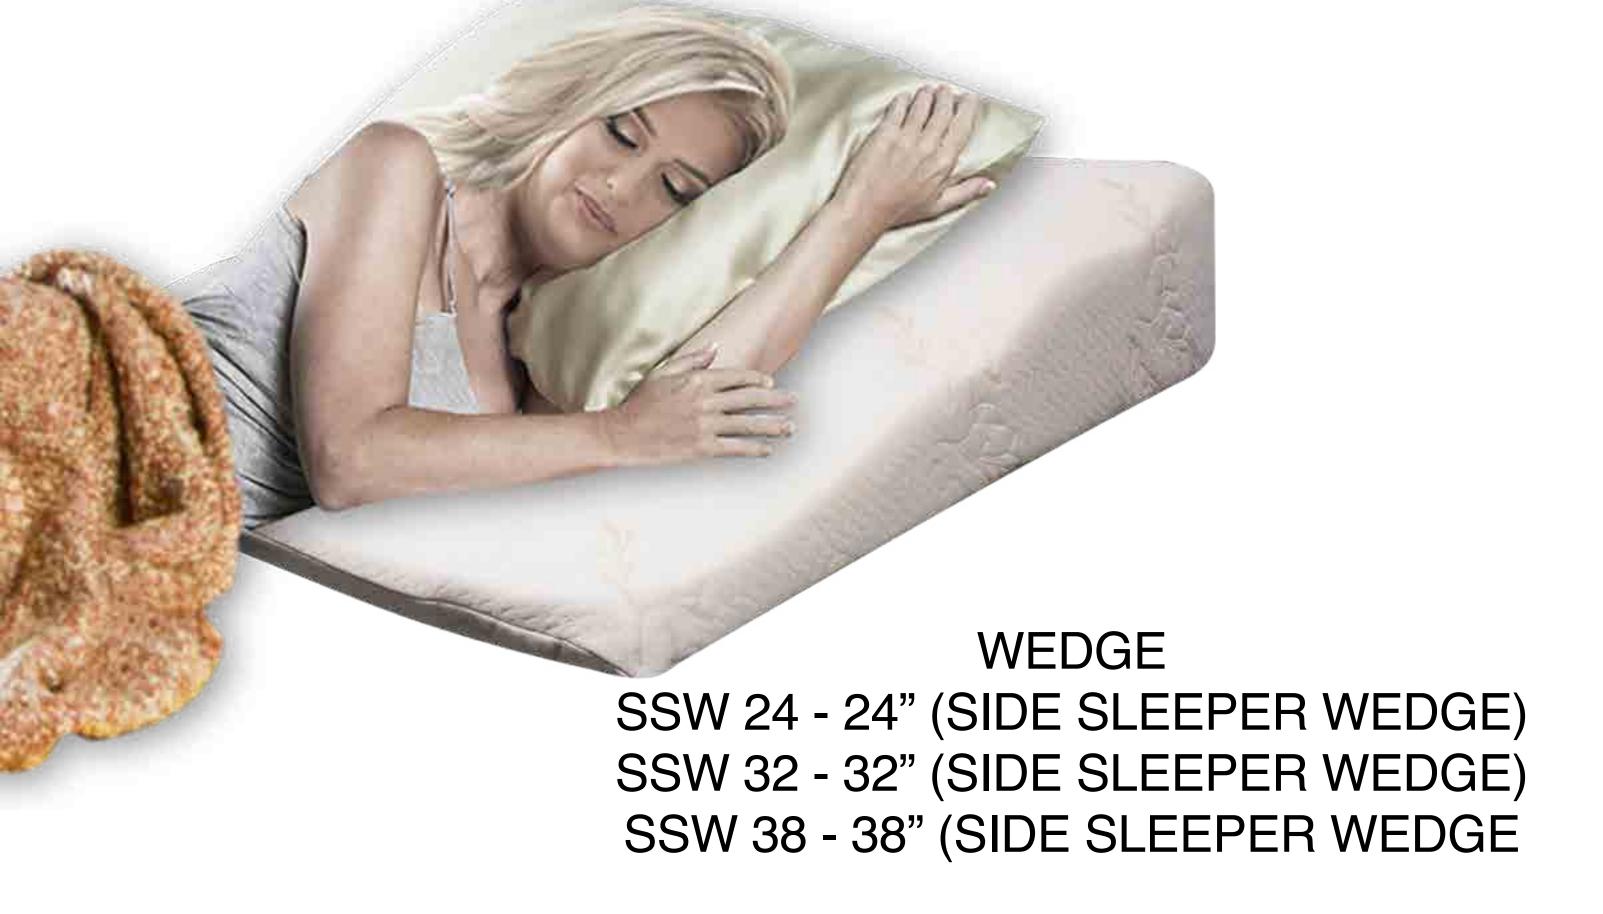

# Side Sleeper Bed Wedge & Bed Wedge System

This Side Bed Wedge System is ideal for side & back sleepers. It is extra-long to fit under the hips & elevate the upper body at a gentle angle. It also can help people who suffer from allergies or acid reflux, shoulder replacement patients, or anyone who prefers a good night's sleep on their side. The 1/2" memory foam on top supports your weight comfortably & luxuriously. When paired with our Contoured J Body Pillow, it will further support the neck & provide proper

WEDGE SYSTEM SSW 24 - 24" (SIDE SLEEPER SYSTEM) SSW 32 - 32" (SIDE SLEEPER SYSTEM) SSW 38 - 38" (SIDE SLEEPER SYSTEM)