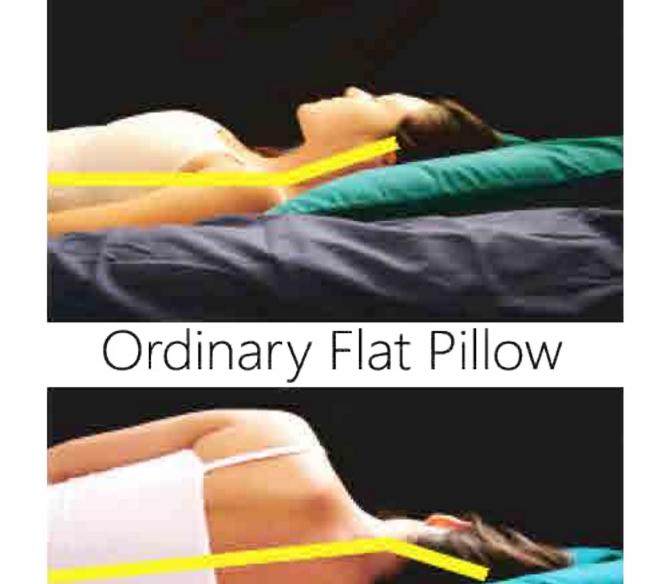

### Doctor Choice Pro - D.C. PRO

Our Doctors Choice™ Therapeutic Sleep System is the only pillow that is fully adjustable, providing the user with perfect personalized comfort for a sound sleep. The user may also change the shape of the pillow over time to encourage the restoration of their cervical curve. Many people may find it uncomfortable to switch directly from a regular "flat" pillow to most of the cervical pillows on the market due to the change from a kyphosis (damage-causing) "flat" pillow to a lordosis (healthy curve) cervical pillow.