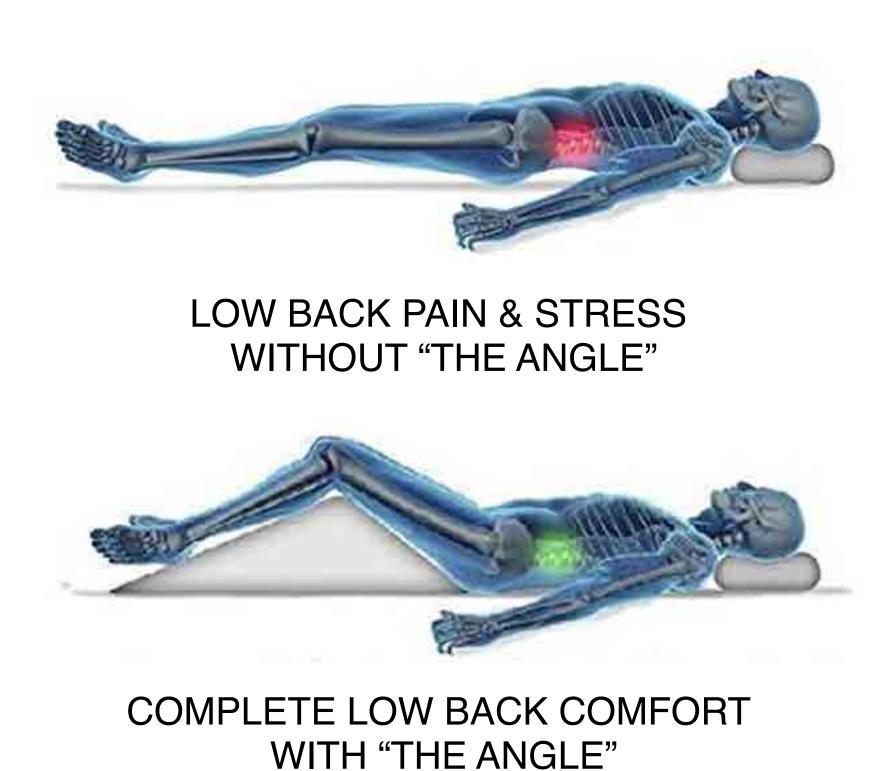

# The Angle TM Clinically proven to be effective

The Angle has two U.S. - Patents and is designed for those suffering from back and body pains. The Angle helps to diminish pain while it supports the structural integrity of the spine, reducing pressure on muscles and discs, allowing passive traction using the weight of your body to allow the spine to relax.

The Angle offers the following benefits:

- \*Guaranteed to help reduce back pain
- \*Leaving you supported and relaxed

\*Reduces the discomfort of lower back pain due to: herniated or bulging discs, arthritis, edema, phlebitis and Sciatica

\*Eases aching muscles and improves circulation

\*Provides immediate comfort while reclining or sleeping.

CASE AVAILABLE FOR PURCHASE

ANGLE - 515 - P - SHERPA ANGLE - 515 - S - SHERPA ANGLE - 515 - L - SHERPA ANGLE - 515 - W - SHERPA