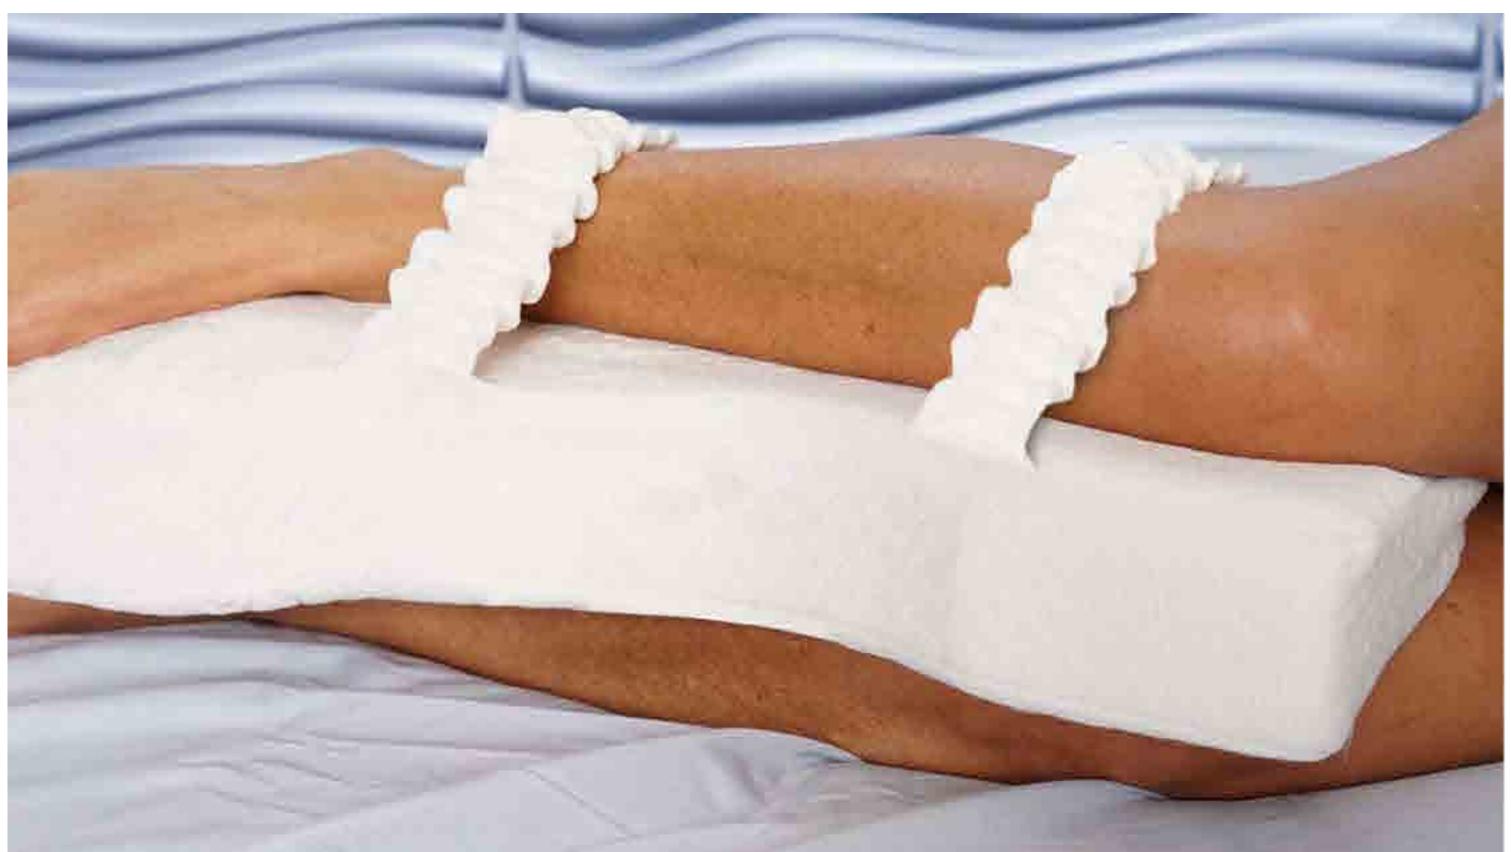

# KNEE-T Regular

The proven patented design of the KNEE-T helps to reduce discomfort from any condition which demands space between both legs while lying on your side. The KNEE-T supports and keeps the legs in a neutral position with a strap that holds them in place. This product is perfect for patients with knee injuries, Bunions, Hammer Toe, Corns, or any ankle or foot injuries. It also aligns and reduces stress on the hips and joints.