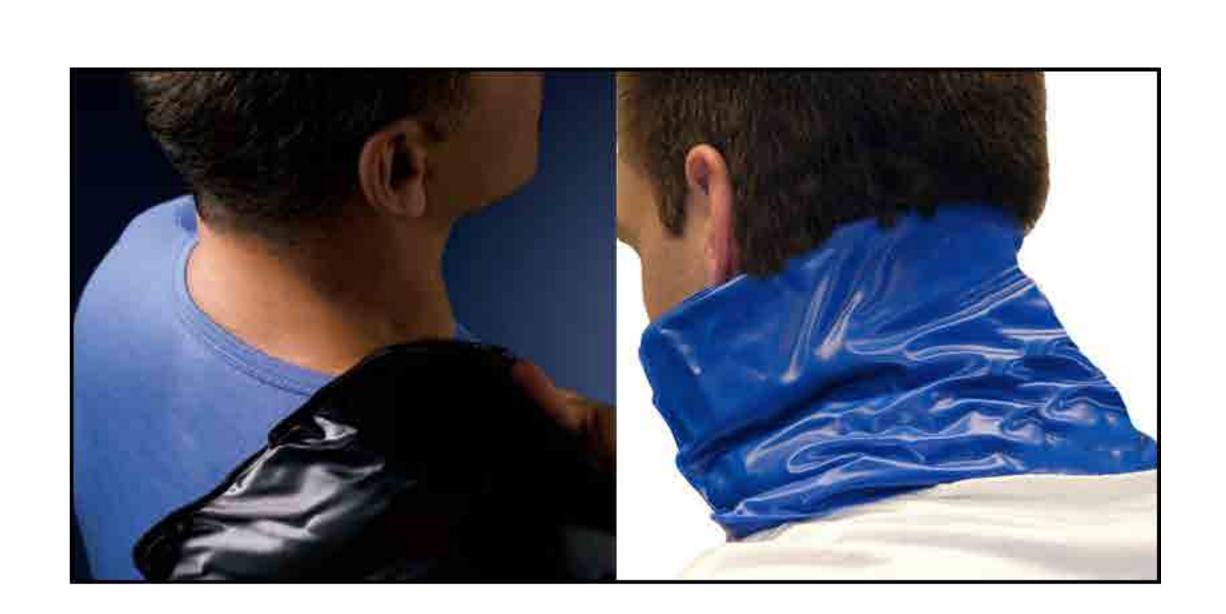

# Cold Ice Pack Wrap

100% USA Made Professional Medical Grade Reusable Polyurethane Flexible Compress for Shoulder, Back, Neck and all other first-aid needs.

COLD - PACK - 711 - 7"x11"

COLD - PACK - 1114 -11"x14"

COLD - PACK - 1318 -13"x18"