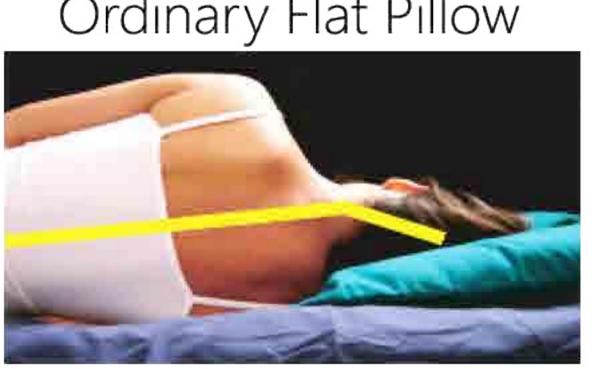

### Doctor Choice Pro - D.C. PRO

Our Doctors Choice™ Therapeutic Sleep System is the only pillow that is fully adjustable, providing the user with perfect personalized comfort for a sound sleep. The user may also change the shape of the pillow over time to encourage the restoration of their cervical curve. Many people may find it uncomfortable to switch directly from a regular "flat" pillow to most of the cervical pillows on the market due to the change from a kyphosis (damage-causing) "flat" pillow to a lordosis (healthy curve) cervical pillow.