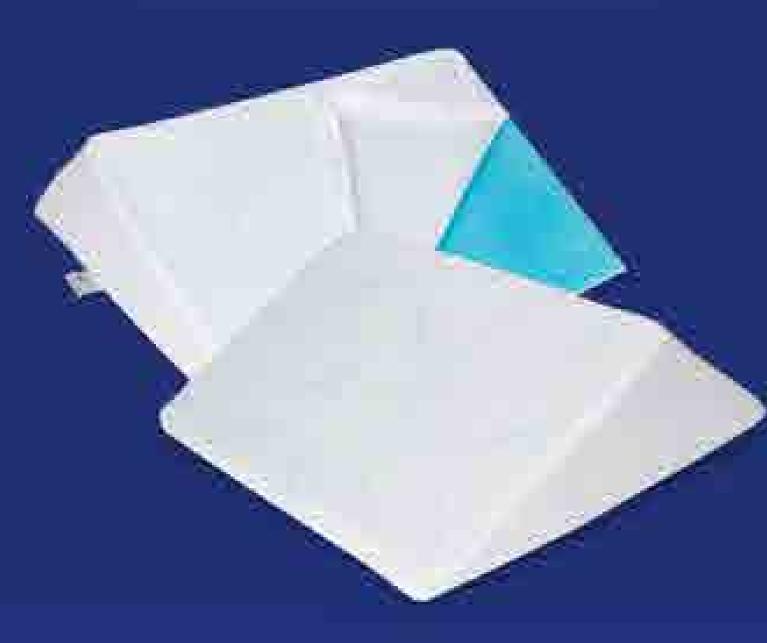

### Stay Cool While You Sleep

WITH Be Cool™

WITHOUT

Our Be Cool™ Technology works by absorbing and releasing energy to maintain ideal sleep temperature

The result: increased comfort and a better night's sleep

Stay Cool When It's Hot

Stay Warm When It's Cold

Note that the Be Cool™ layer may have different shades/gradient of blue (it's more concentrated where your body comes in contact with the Angle)

THE ANGLE