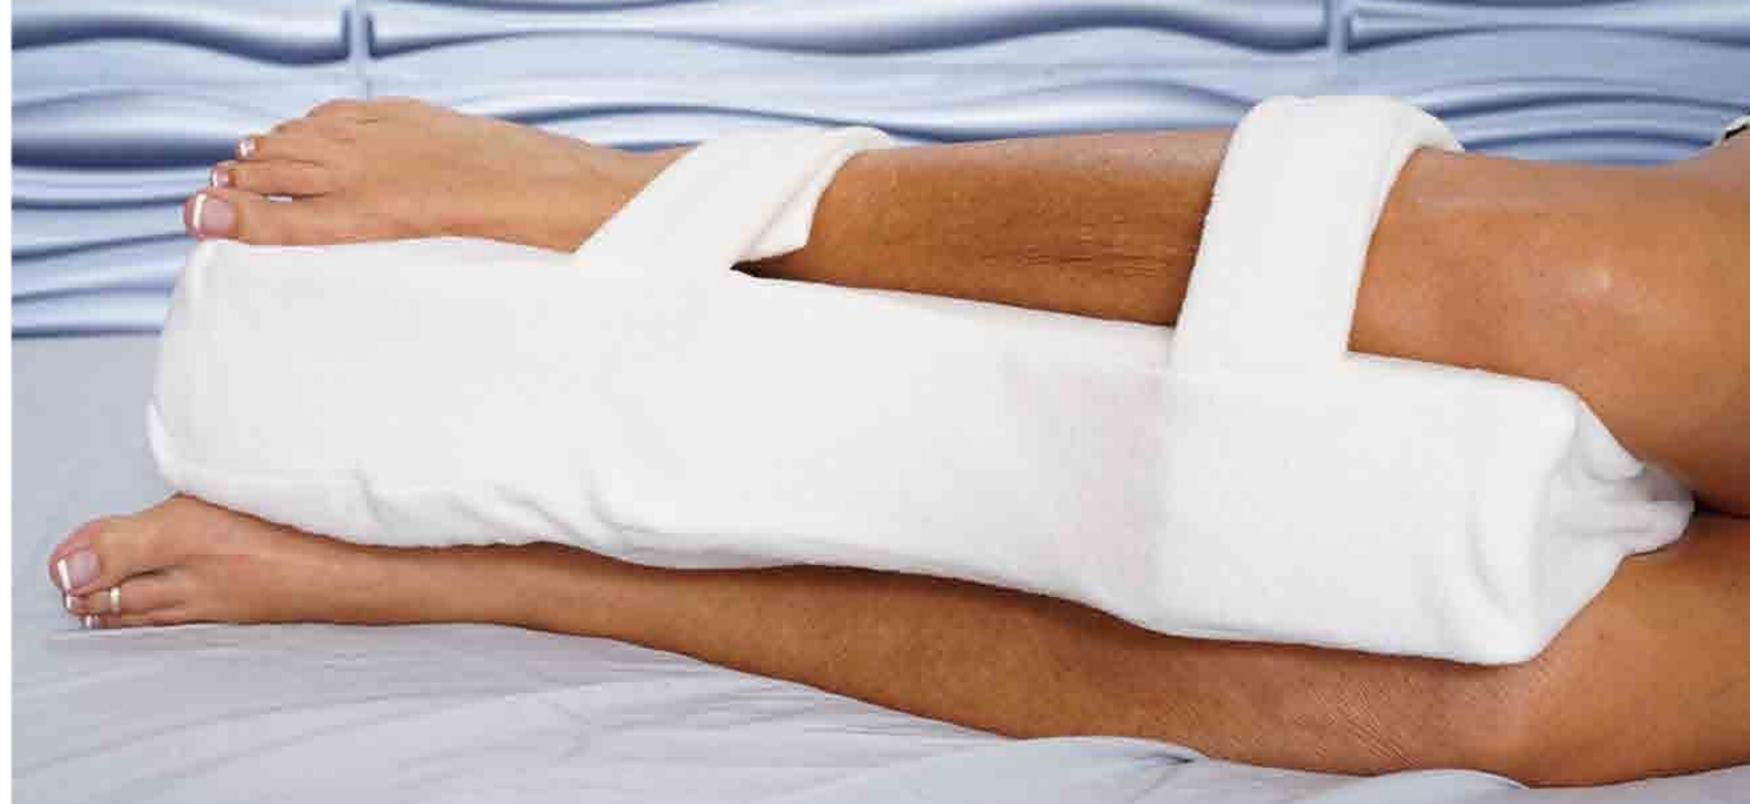

# KNEE-T Regular

The proven patented design of the KNEE-T helps to reduce discomfort from any condition which demands space between both legs while lying on your side. The KNEE-T supports and keeps the legs in a neutral position with a strap that holds them in place. This product is perfect for patients with knee injuries, Bunions, Hammer Toe, Corns, or any ankle or foot injuries. It also aligns and reduces stress on the hips and joints.

The Knee-T - XL

The Knee-T - Pro

KNEE-T SHERPA - Bio-Pure Foam With Sherpa Cover

KNEE-T BAMBOO - Bio-Pure Foam With Bamboo Cover

KNEE-T XL SHERPA - X-Long 2 Adjustable Straps With Sherpa Cover

KNEE-T XL BAMBOO - X-Long 2 Adjustable Straps With Bamboo Cover