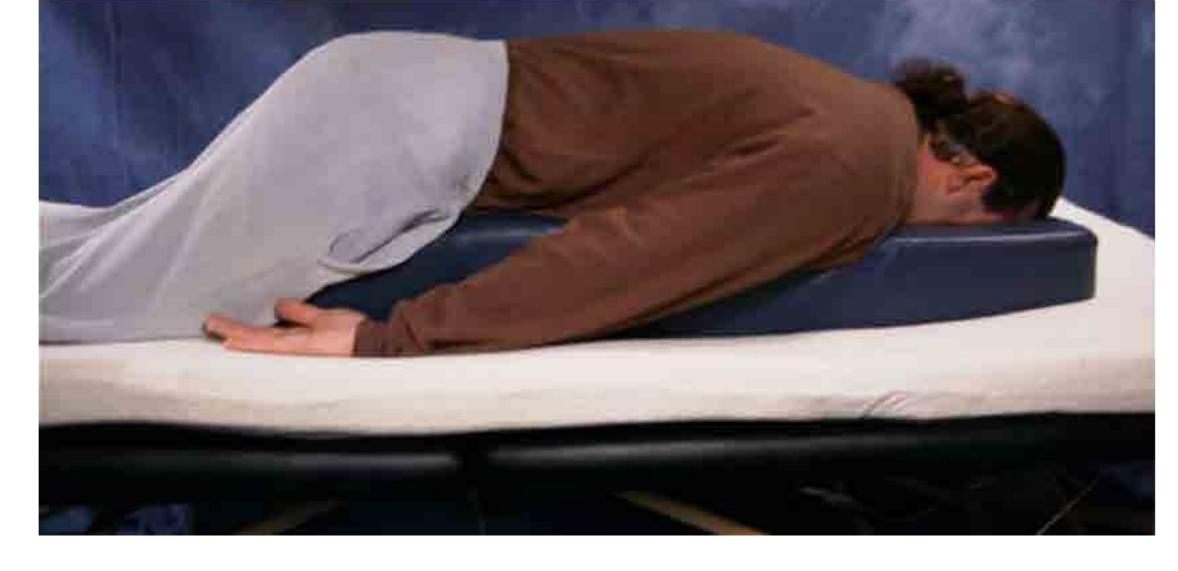

# The Curve

The Curve<sup>TM</sup> Pro is an orthopedic cushion that reduces the discomfort of lower back pain due to herniated discs, arthritis, sciatica, spondylothesis, sway-back, and ordinary muscle tension. It provides the ultimate in cervical mid-lower-back comfort. The Curve Pro provides therapeutic benefits to these muscles: Erector spinae, multifidus, Ilicostalis lumborum, interspinal, latissimus dorsi, longissimus, quadratus lumborum, rotatores, serratus inferior, and serratus posterior. The Curve Pro has demonstrated beneficial effects on the following Interspinal, intertransverse, ligaments: longitudinal, lumbar aponeurosis, iliolumbar, supraspinal and spinal. The Curve Pro also provides therapeutic benefits to the thoraco-lumbar fascia.

Curve - The Curve Face Down Full Body Support With Vinyl Cover - 16"x37"x9"