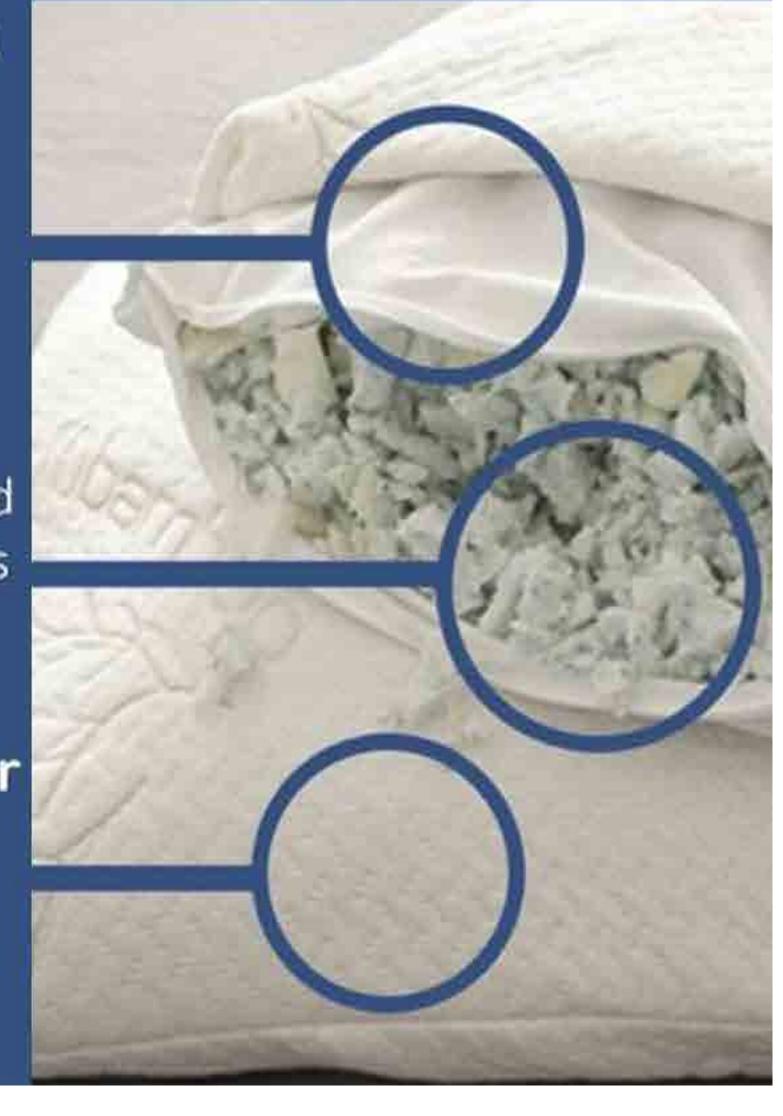

## Shredded Gel Memory Foam Pillow Antimicrobial Super Soft Bamboo Cover

Inside the Bamboo Pillow is the Shredded Gel Memory foam that provides SUPPORT while providing PLUSHNESS, BREATHABILITY, and SHAPE-ABILITY.

#### Cool Spandex Type Inner Lining

The inner lining that encloses the memory foam is spandex type material which has temperature modulating properties.

#### Shredded Gel-Memory Foam

The interior consists of a shredded blend of gel-memory foam. The blend provides full support yet shapeable comfort.

#### Plush Removable Bamboo Cover

The outer cover is soft & plush bamboo material with antimicrobial, hypoallergenic & dust-mite resistant properties.