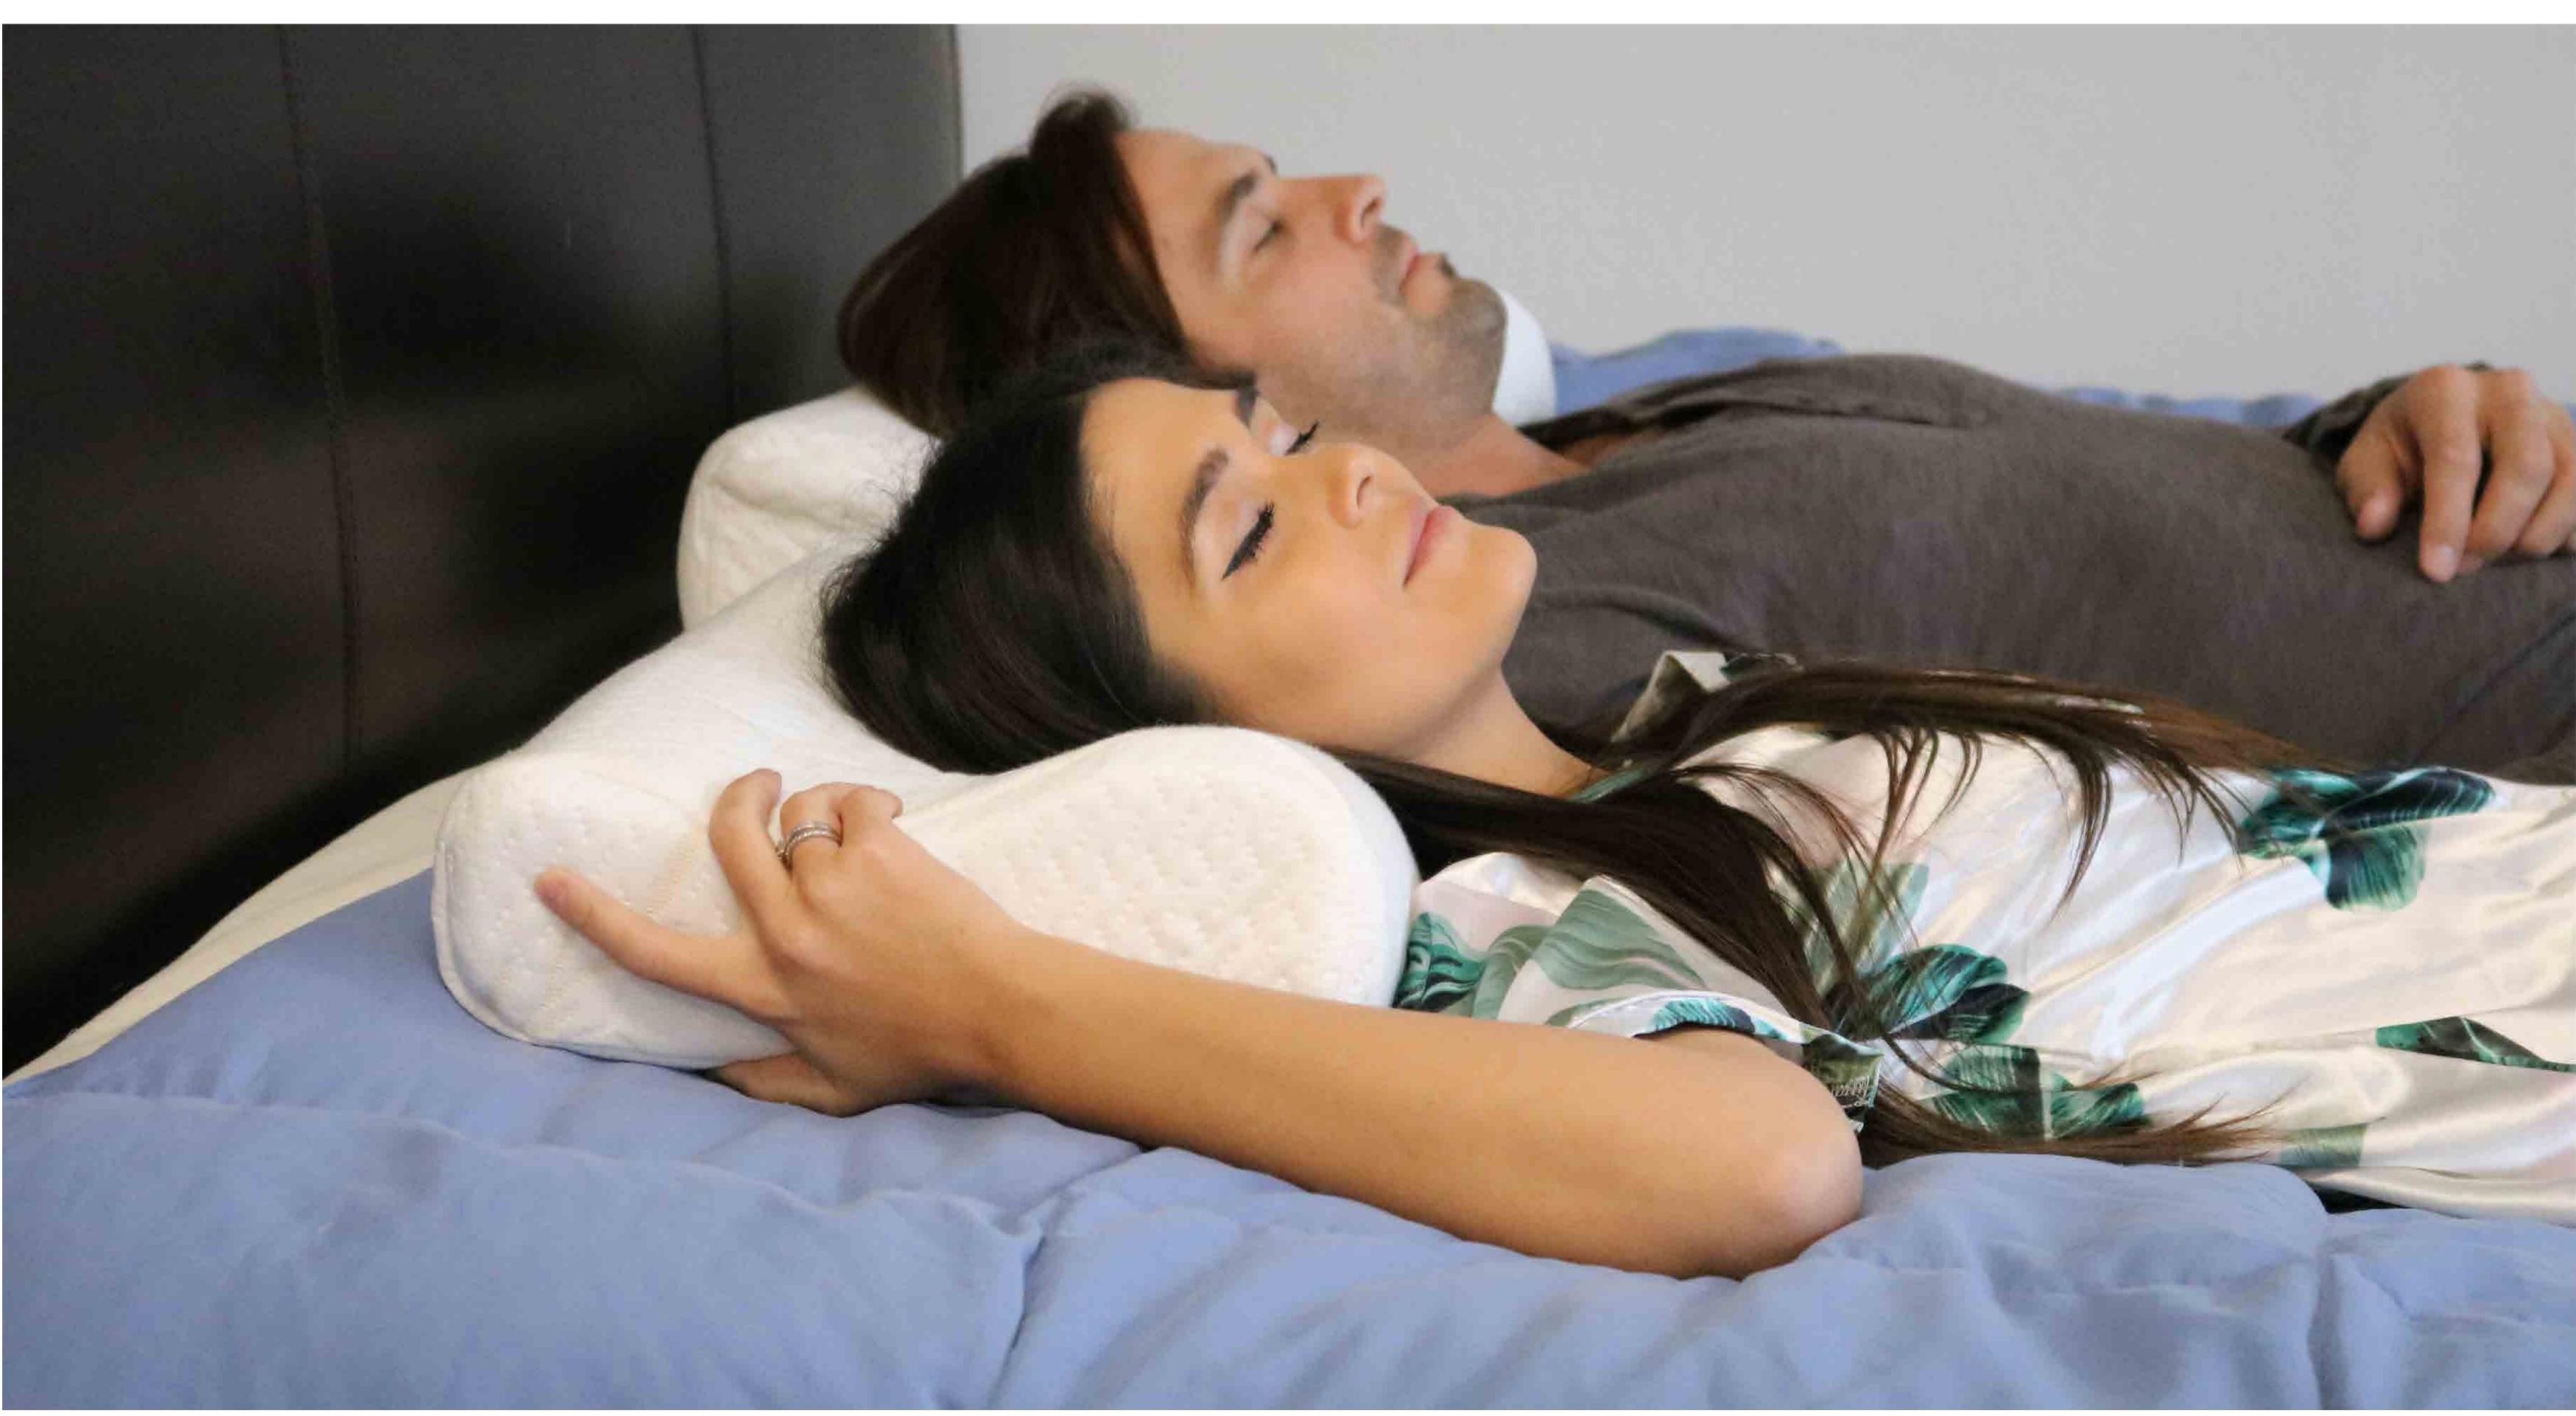

### The Confourm<sup>TM</sup> Neck Pillow

The Confourm Neck Pillow allows the neck and shoulder muscles to relax by providing maximum pressure relief and support. It's made from 4.5 lb. eco-friendly Plant-based memory foam that is great for you and the environment. This neck pillow is covered in Bamboo which is naturally breathable and is super soft, including being anti-bacterial.