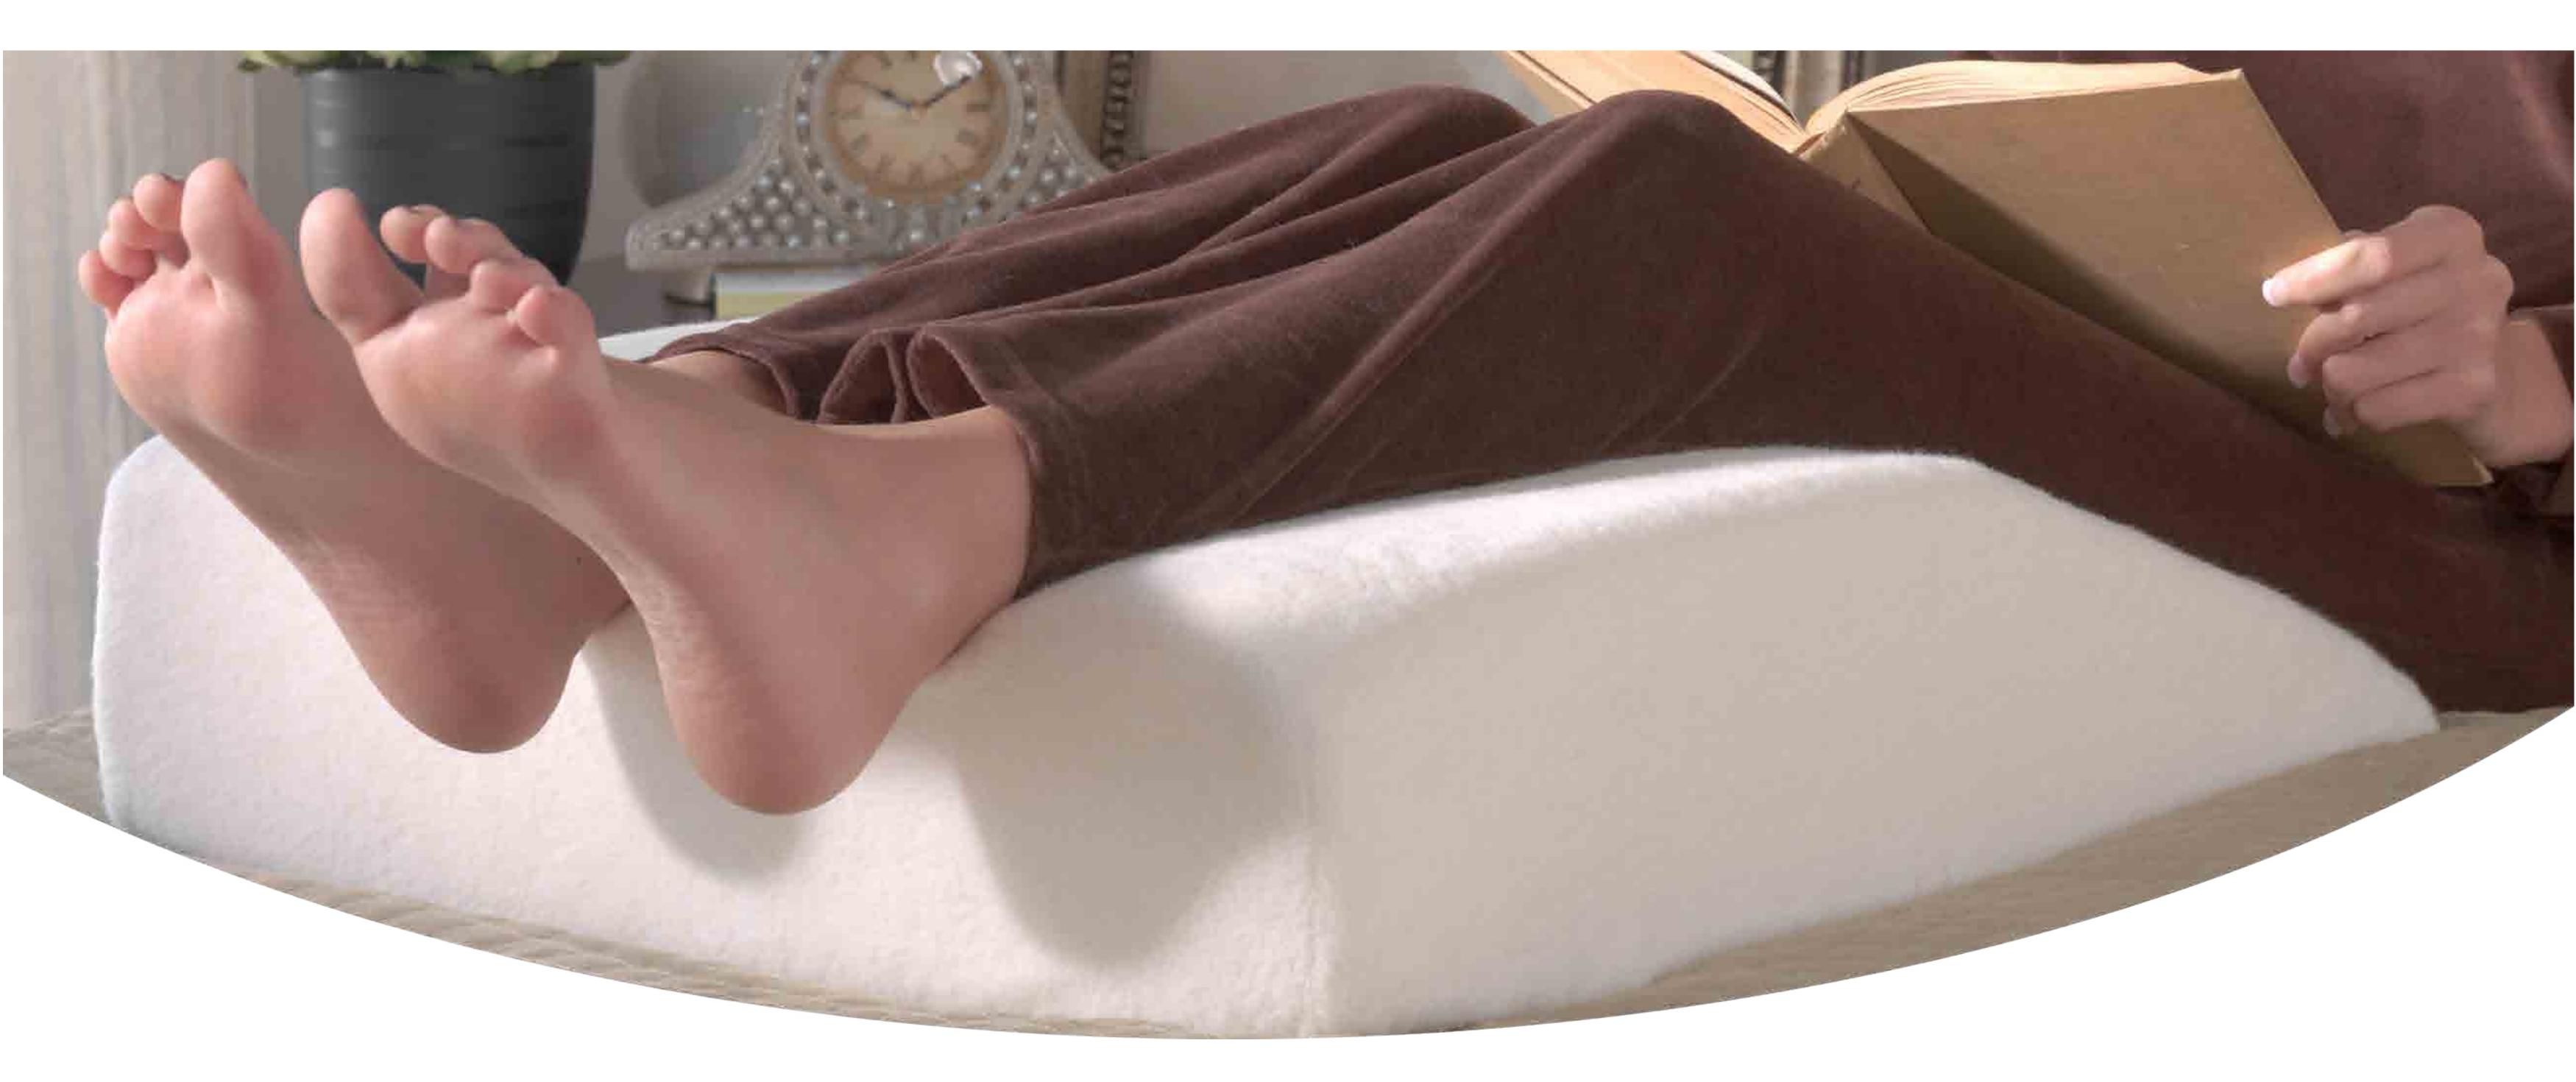

# The Leg Wedge

The Flat Leg Wedge is designed to provide maximum comfort to each individual user by positioning the calf above the heart while lying flat to promote circulation and reduce swelling. Comes with a Sherpa Cotton cover which is removable and machine washable.

FLW - MF - 6 - LEG WEDGE FLW - MF - 8 - LEG WEDGE