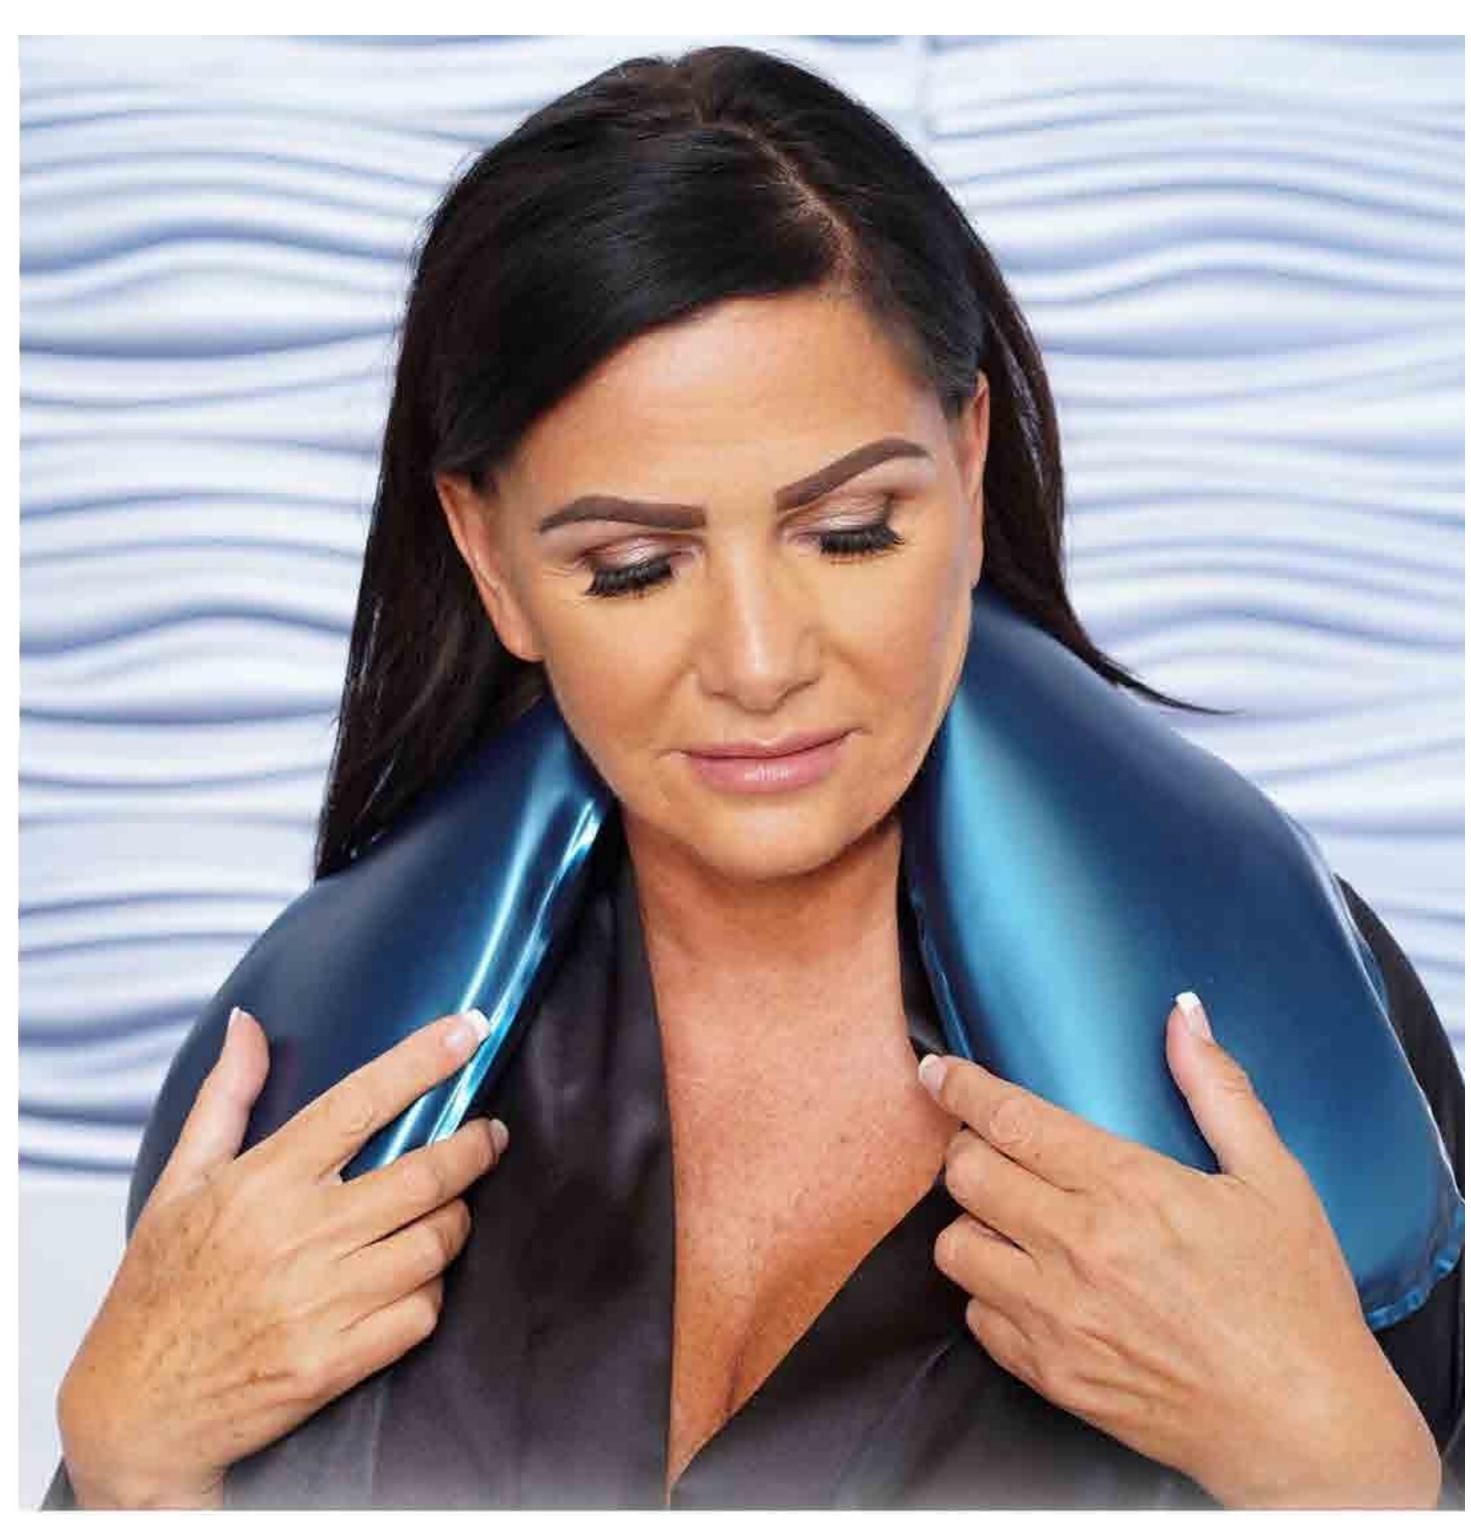

# Cold Ice Pack Wrap

100% USA Made Professional Medical Grade Reusable Polyurethane Flexible Compress for Shoulder, Back, Neck and all other first-aid needs.

COLD - PACK - 711 - 7"x11"

COLD - PACK - 1114 -11"x14"