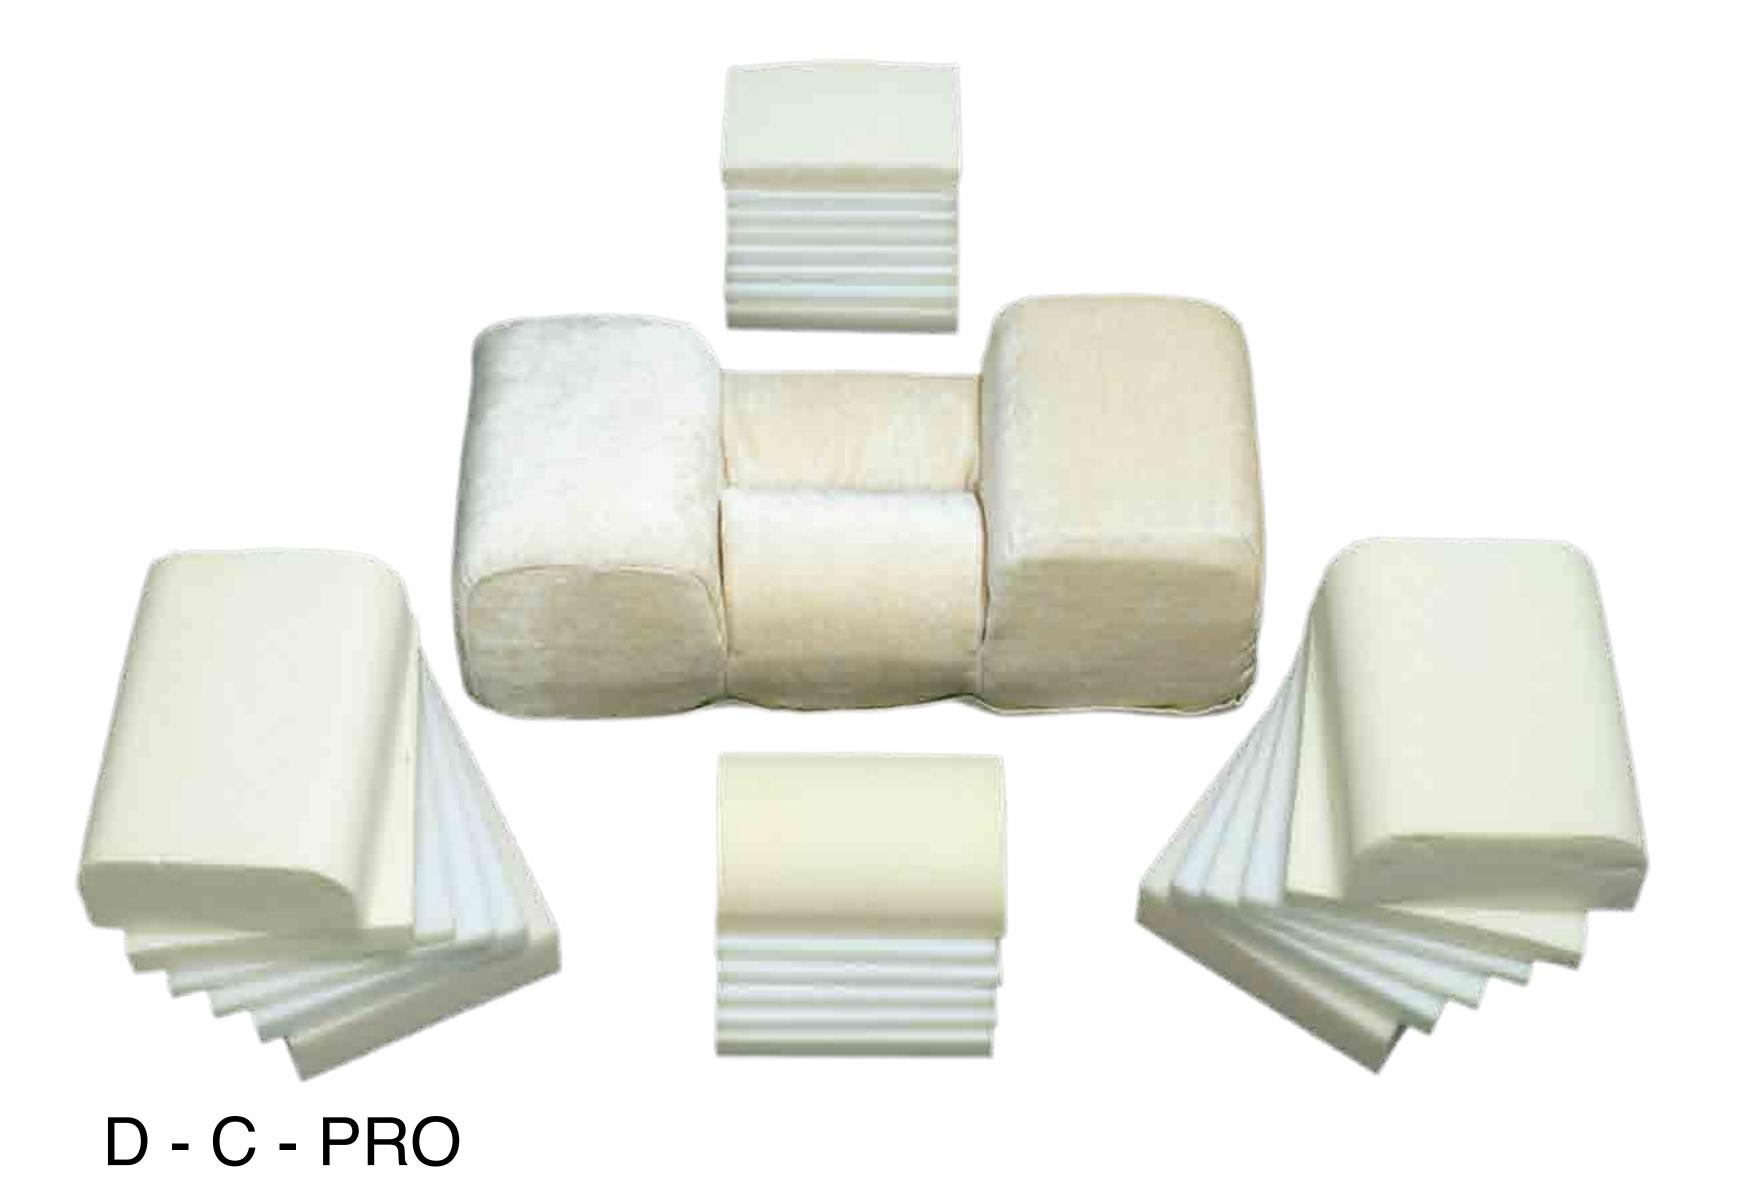

### Doctor Choice Pro - D.C. PRO

Our Doctors Choice™ Therapeutic Sleep System is the only pillow that is fully adjustable, providing the user with perfect personalized comfort for a sound sleep. The user may also change the shape of the pillow over time to encourage the restoration of their cervical curve. Many people may find it uncomfortable to switch directly from a regular "flat" pillow to most of the cervical pillows on the market due to the change from a kyphosis (damage-causing) "flat" pillow to a lordosis (healthy curve) cervical pillow.

- Adjusts in hundreds of ways
- In-home passive traction
- Gradual process

- Works for different sleeping positions
- Perfect for the changing spines of children and adults