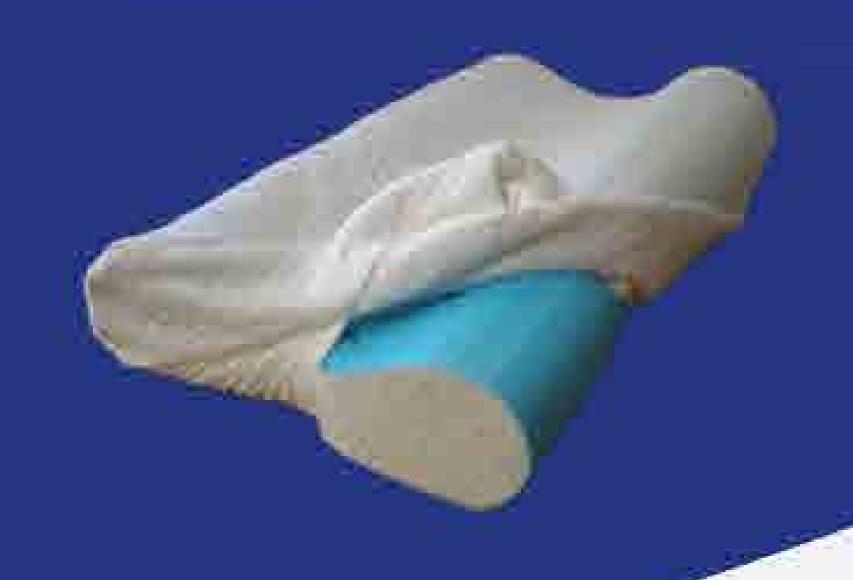

### Stay Cool While You Sleep

WITH Be Cool™

WITHOUT

Our Be Cool™ Technology works by absorbing and releasing energy to maintain ideal sleep temperature

The result: increased comfort and a better night's sleep

Stay Cool When It's Hot

Stay Warm When It's Cold

Note that the Be Cool™ layer may have different shades/gradient of blue (it's more concentrated where your body comes in contact with the Angle)

THE ANGLE

KNEE-T®

THE ACID
REFLUX WEDGE

WEDGE SYSTEM

CONTOUR PILLOW

becool

is available for our most popular products