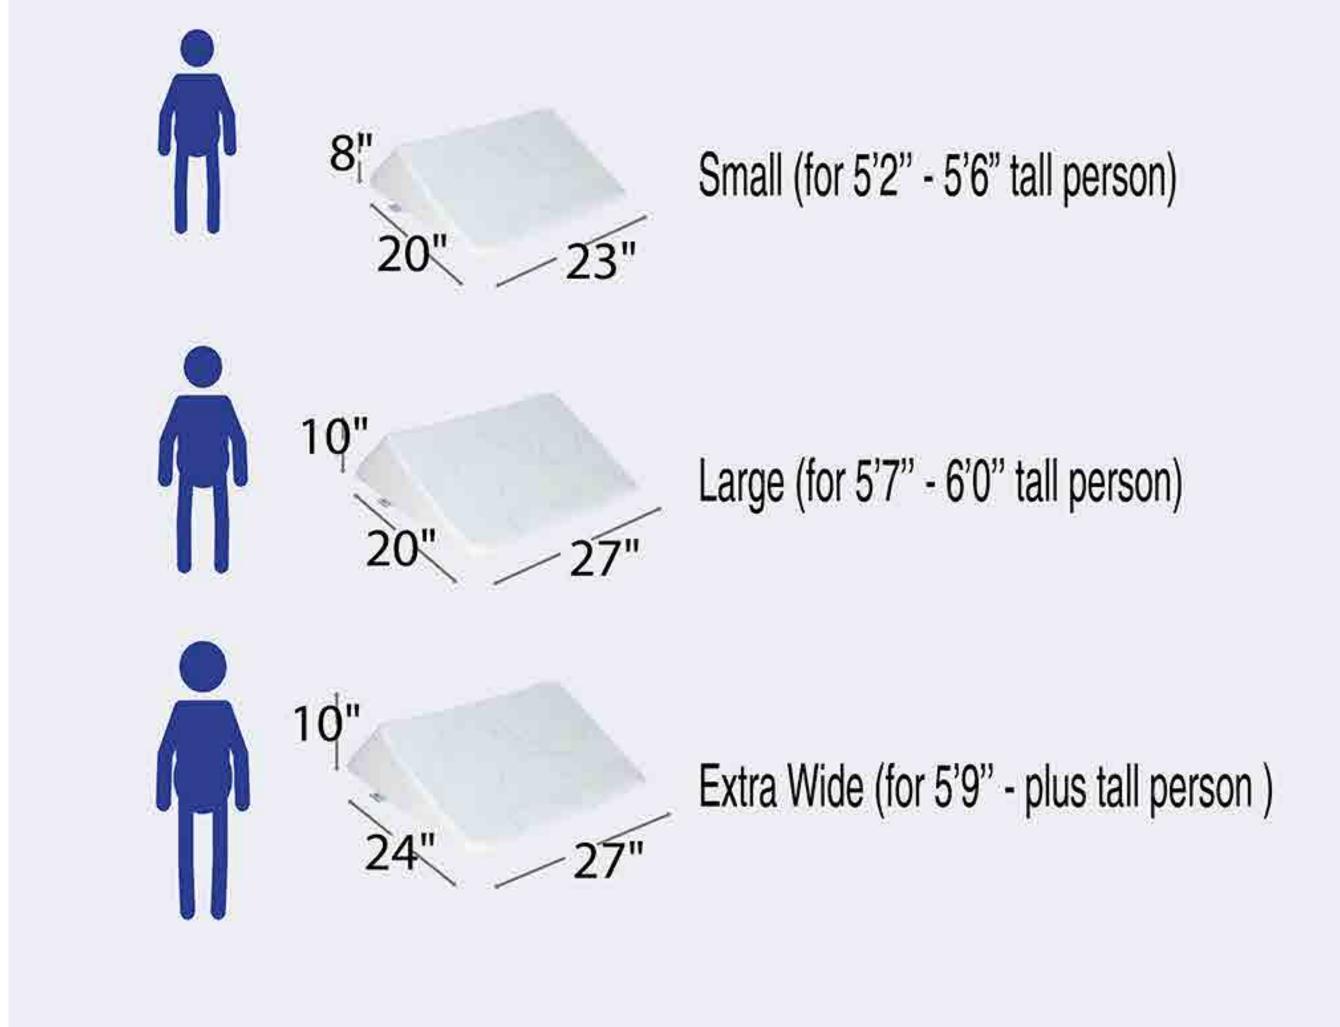

This system is perfect if you have been using regular bed pillows and reading or using a laptop in bed. It also works great on the couch too. If you are between 5'3" and 5'6" you will need to order a small. Under 5'3" in height, order a petite.

Large fits 5'7" and up to about 6'0". System Details: Made of environmentally safe, Bio-Foam, Patented and made in the USA, Pure Certified Washable, Removable, Hypoallergenic Bamboo Covers and potentially insurance billable.

#### "The Angle" Sizing Chart

PICKING THE CORRECT PILLOW SIZE DEPENDS ON YOUR HEIGHT.
YOUR HEIGHT IS THE KEY TO UNLOCK THIS PILLOWS BEST RESULTS.

| PART NUMBER   | HOW TALL ARE YOU?<br>YOUR HEIGHT UP TO | ANGLE SIZES |
|---------------|----------------------------------------|-------------|
| ANG SYS SMALL | 5'3" - 5'6"                            | SMALL       |
| ANG SYS LARGE | 5'7" - 6'0"                            | LARGE       |