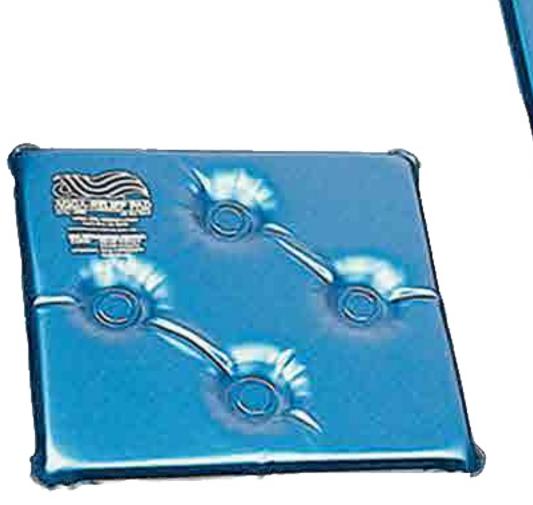

# Aqua Relief Pack

ARP - 630 - 6"x30"

ARP - 1213 - 12"x13" ARP - 1324 - 13"x24"

The water-based Aqua Relief Pad represents hours of therapy without having to move. Heat Can last for hours and is cold too!! Fill them up with water to the lever you need.

Made of cushioned foam with a durable vinyl cover, the Aqua Relief Pad Molds to every part of the body. it is microwaveable, freezable, and reusable.