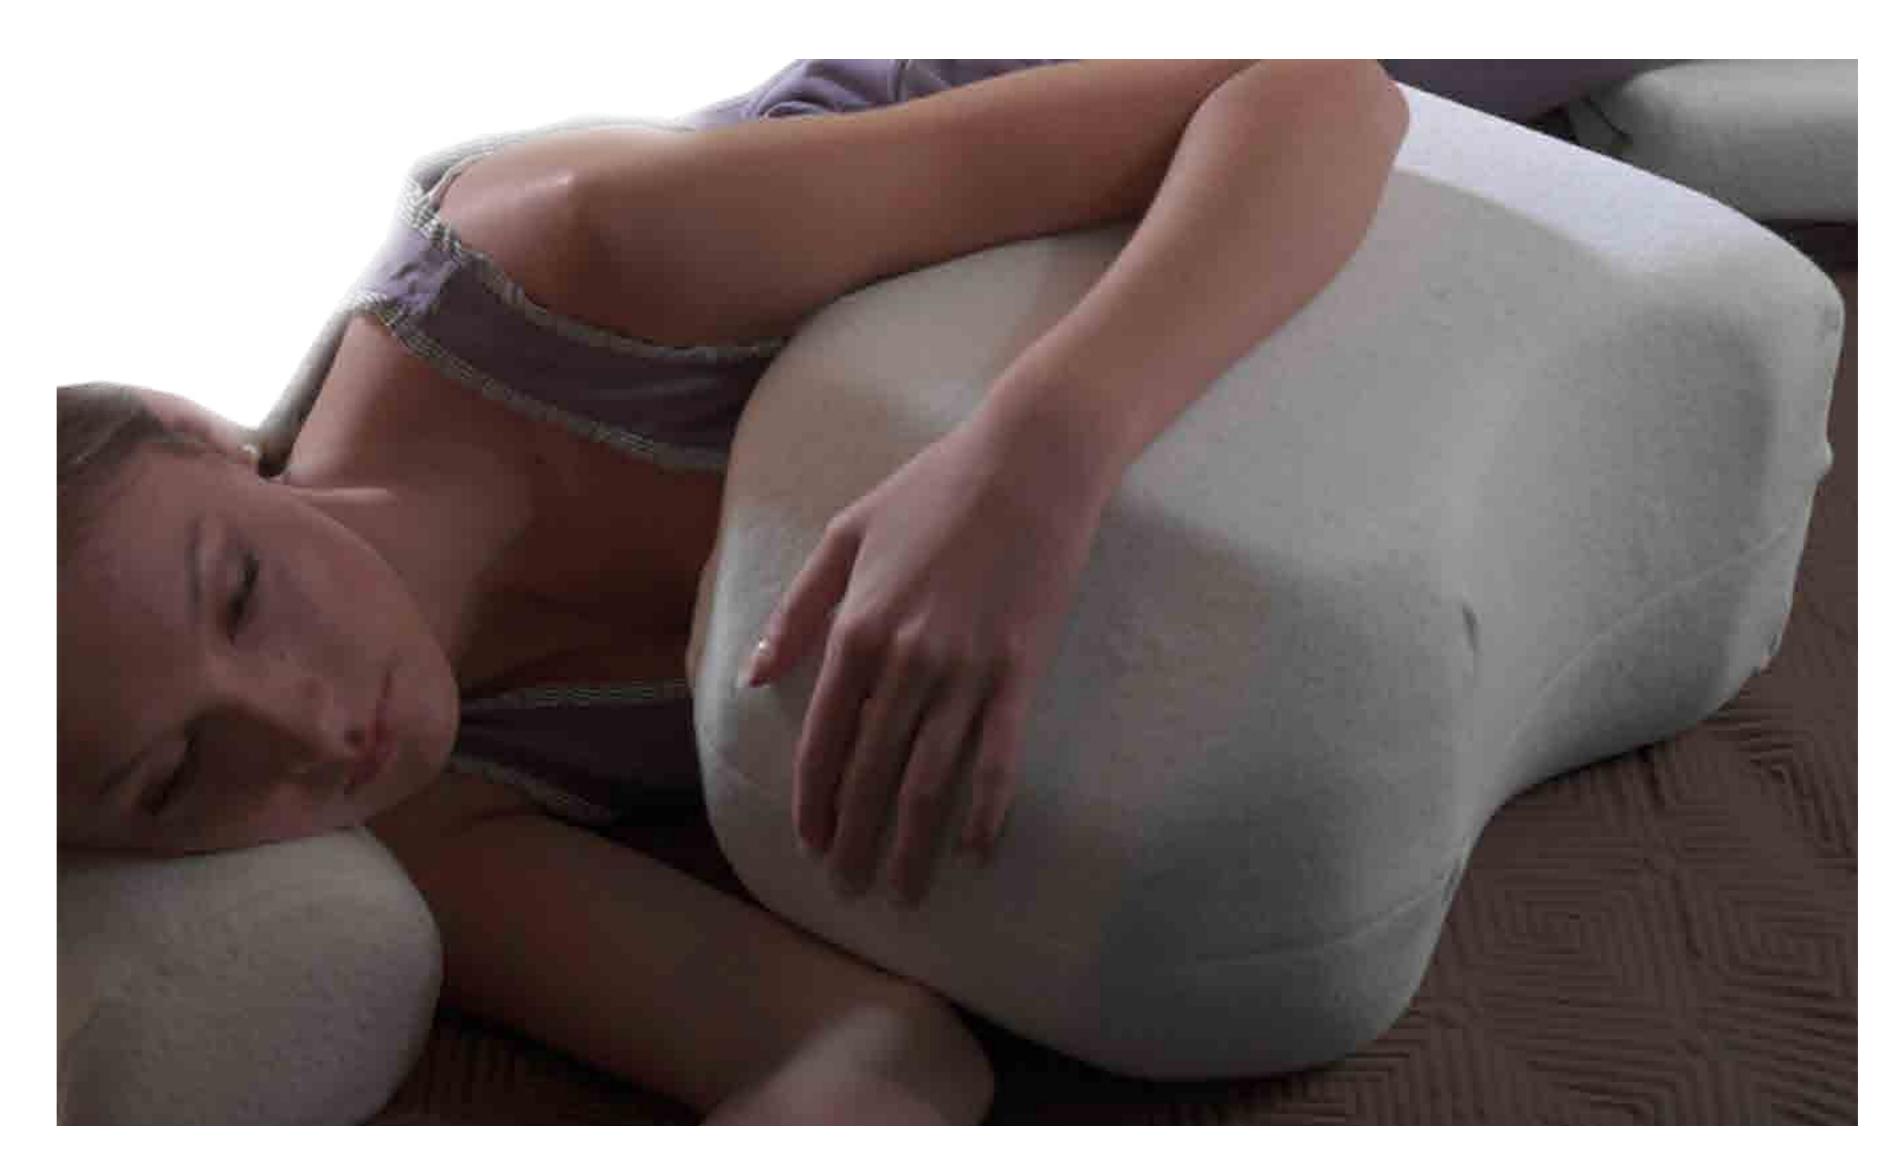

### The HUG<sup>TM</sup>

The Hug will reduce tension and stress and provides quicker recovery time. A deeper more restful night's sleep and helps create more energy. The Hug is the answer for shoulder pain. Side sleeping positions cause pressure on the joint via your own weight or gravity and it is not very likely you will wear a brace to bed. The Hug will function as a prop or brace without any restrictions of movement. The Hug is contour-shaped to fit everyone & available in two sizes. Made from the highest quality Bio-foam and covered with very soft 100% Cotton Sherpa or Terry Cloth.

HUG-T - SMALL HUG-T - LARGE www.backsupportsystems.com