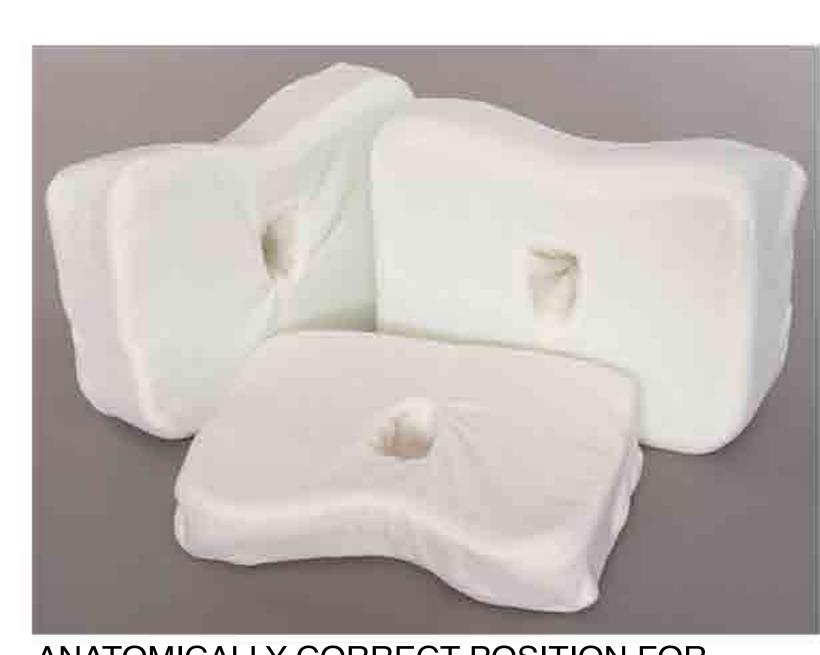

# Ear Pillow

Designed to reduce pressure within the ear canal and outer area. Allows users to sleep comfortably in a side position. Perfect for anyone suffering from ear-related discomfort. Cotton blend, removable and washable cover. Ergonomically correct. Air ducted pocket to maintain clean, fresh air supply. 5 lb. density memory foam.

EAR - PIL-S 3.5" HEIGHT EAR - PIL-M 4.5" HEIGHT EAR - PIL-L 5.5" HEIGHT

COTTON BLEND IN SIZE: SMALL, MEDIUM & LARGE

ANATOMICALLY CORRECT POSITION FOR THE LEAST AMOUNT OF PRESSURE ON THE OUTER EAR'S STRUCTURE AND COMPLETE SUPPORT OF THE CERVICAL SPINE WITH ENHANCED CIRCULATION TO THE ENTIRE HEAD