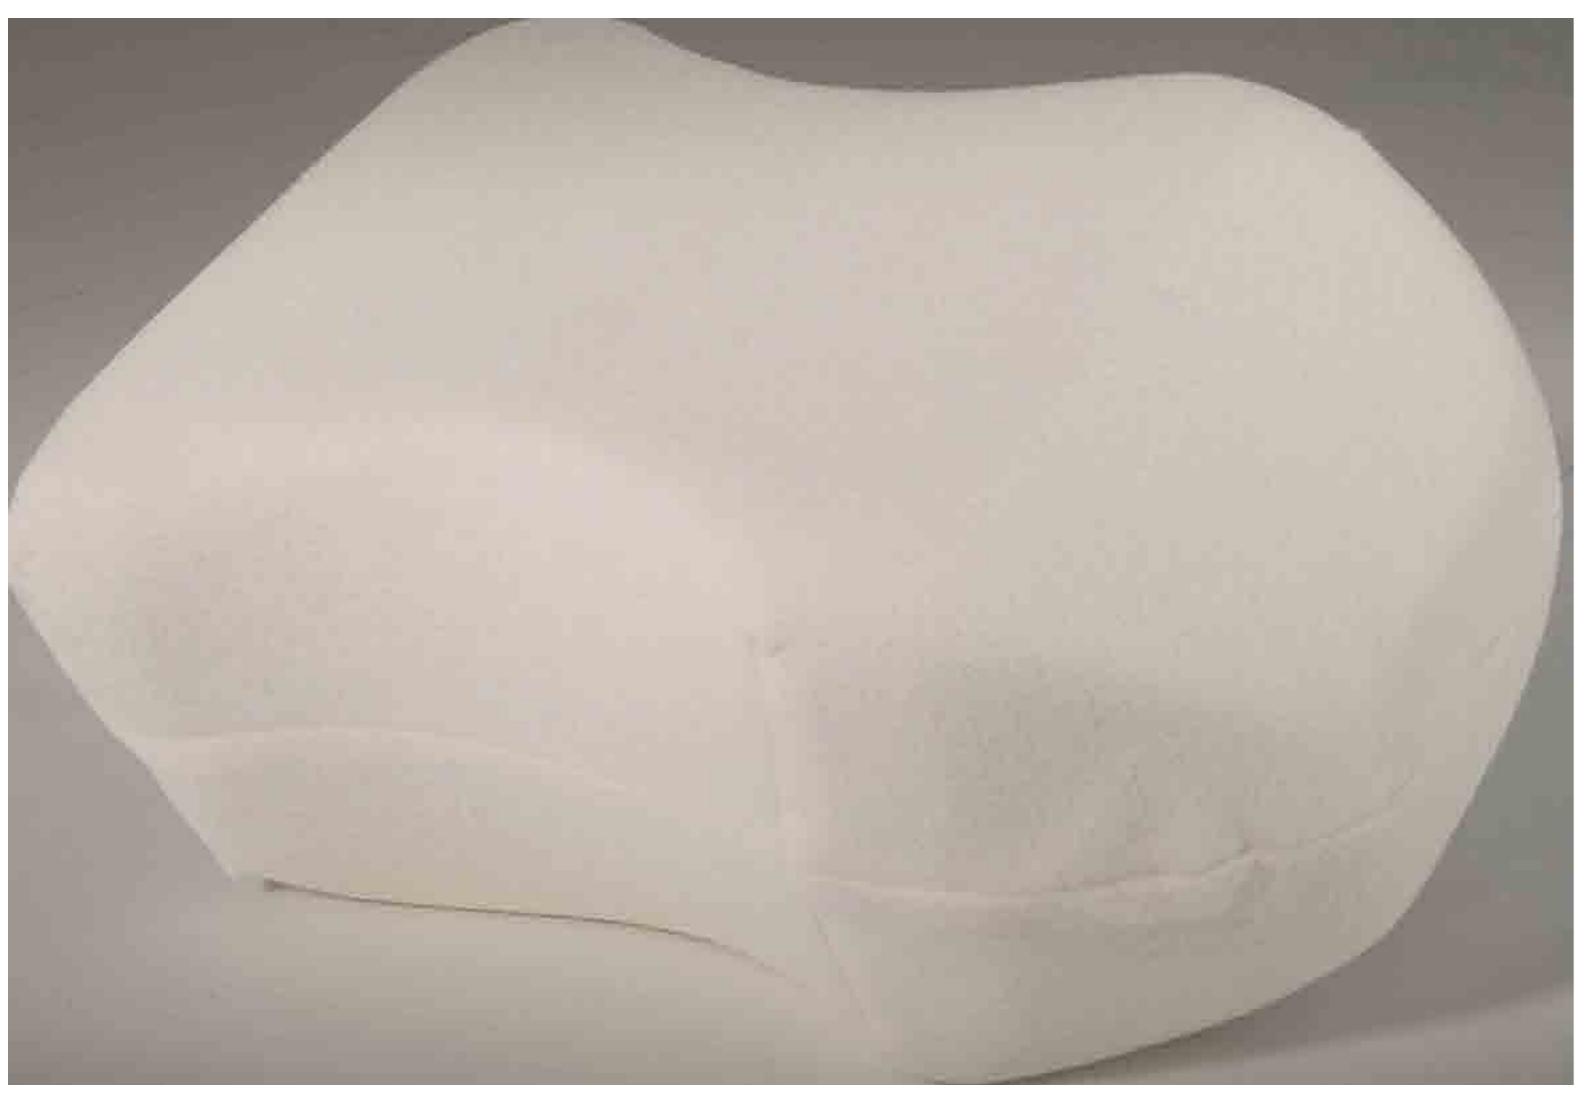

### The HUG<sup>TM</sup>

The Hug will reduce tension and stress and provides quicker recovery time. A deeper more restful night's sleep and helps create more energy. The Hug is the answer for shoulder pain. Side sleeping positions cause pressure on the joint via your own weight or gravity and it is not very likely you will wear a brace to bed. The Hug will function as a prop or brace without any restrictions of movement. The Hug is contour-shaped to fit everyone & available in two sizes. Made from the highest quality Bio-foam and covered with very soft 100% Cotton Sherpa or Terry Cloth.

HUG-T - SMALL HUG-T - LARGE www.backsupportsystems.com