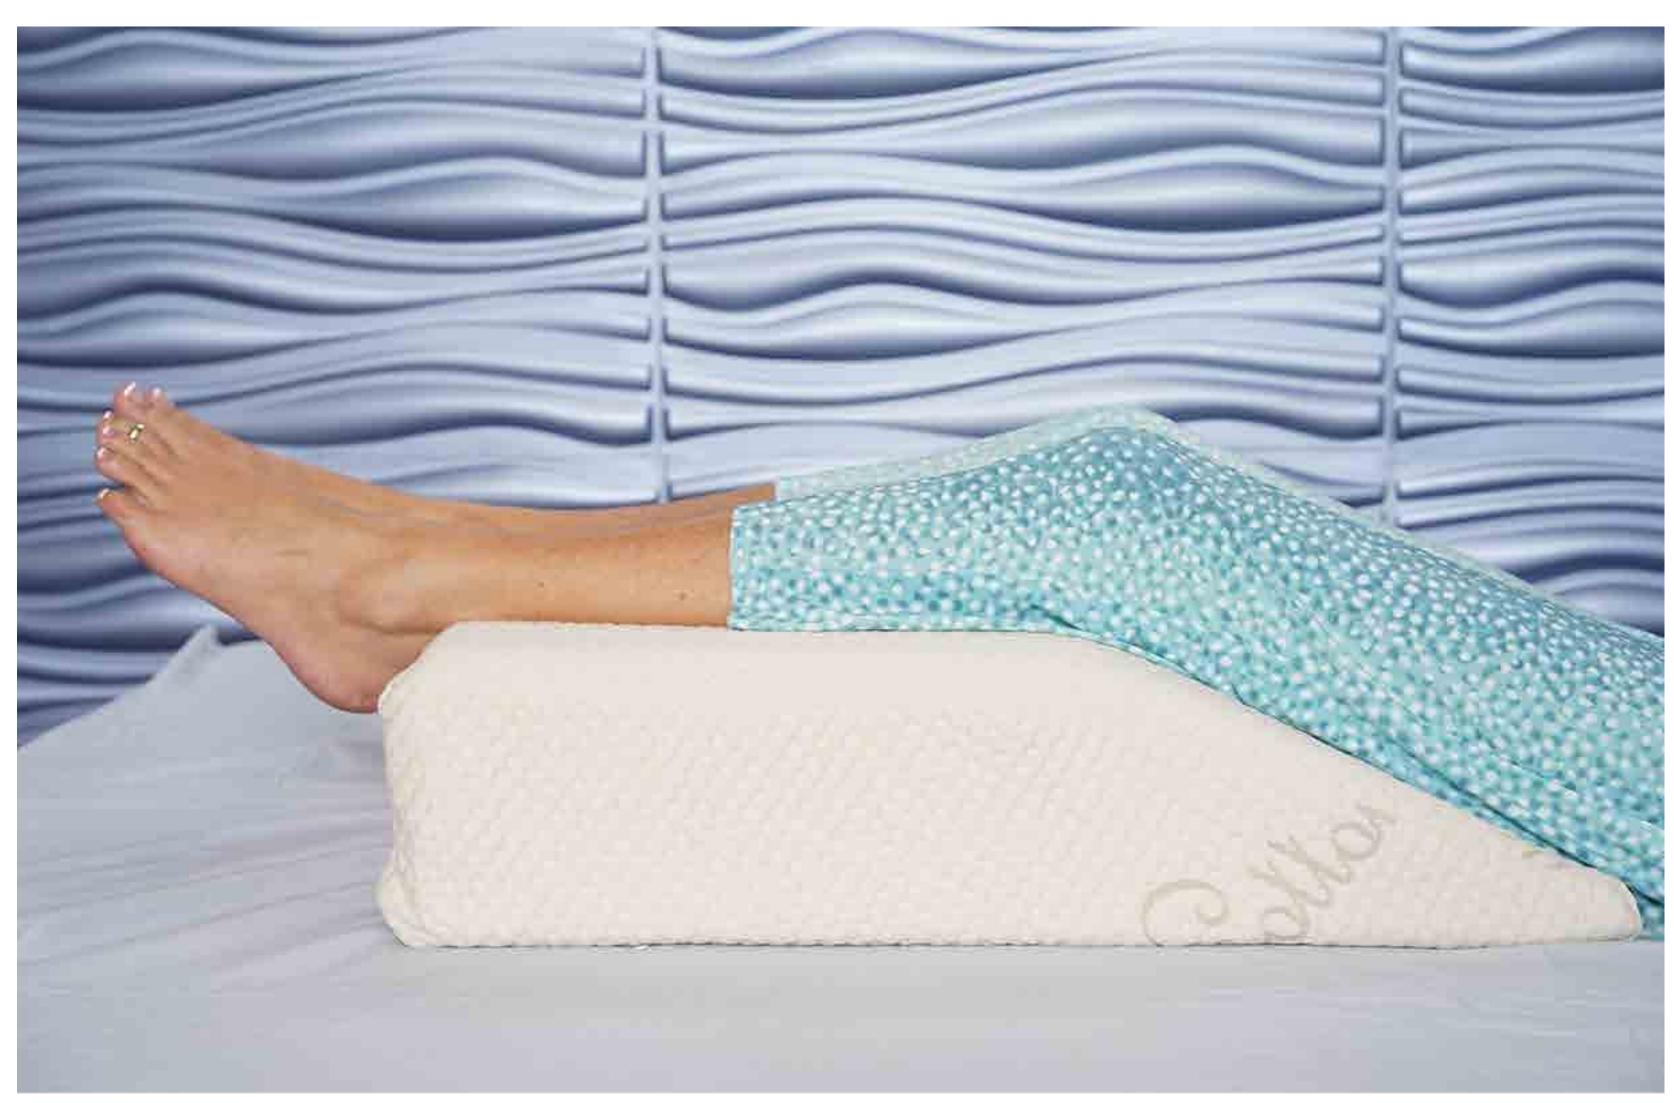

# The Leg Wedge

The Flat Leg Wedge is designed to provide maximum comfort to each individual user by positioning the calf above the heart while lying flat to promote circulation and reduce swelling. Comes with a Sherpa Cotton cover which is removable and machine washable.