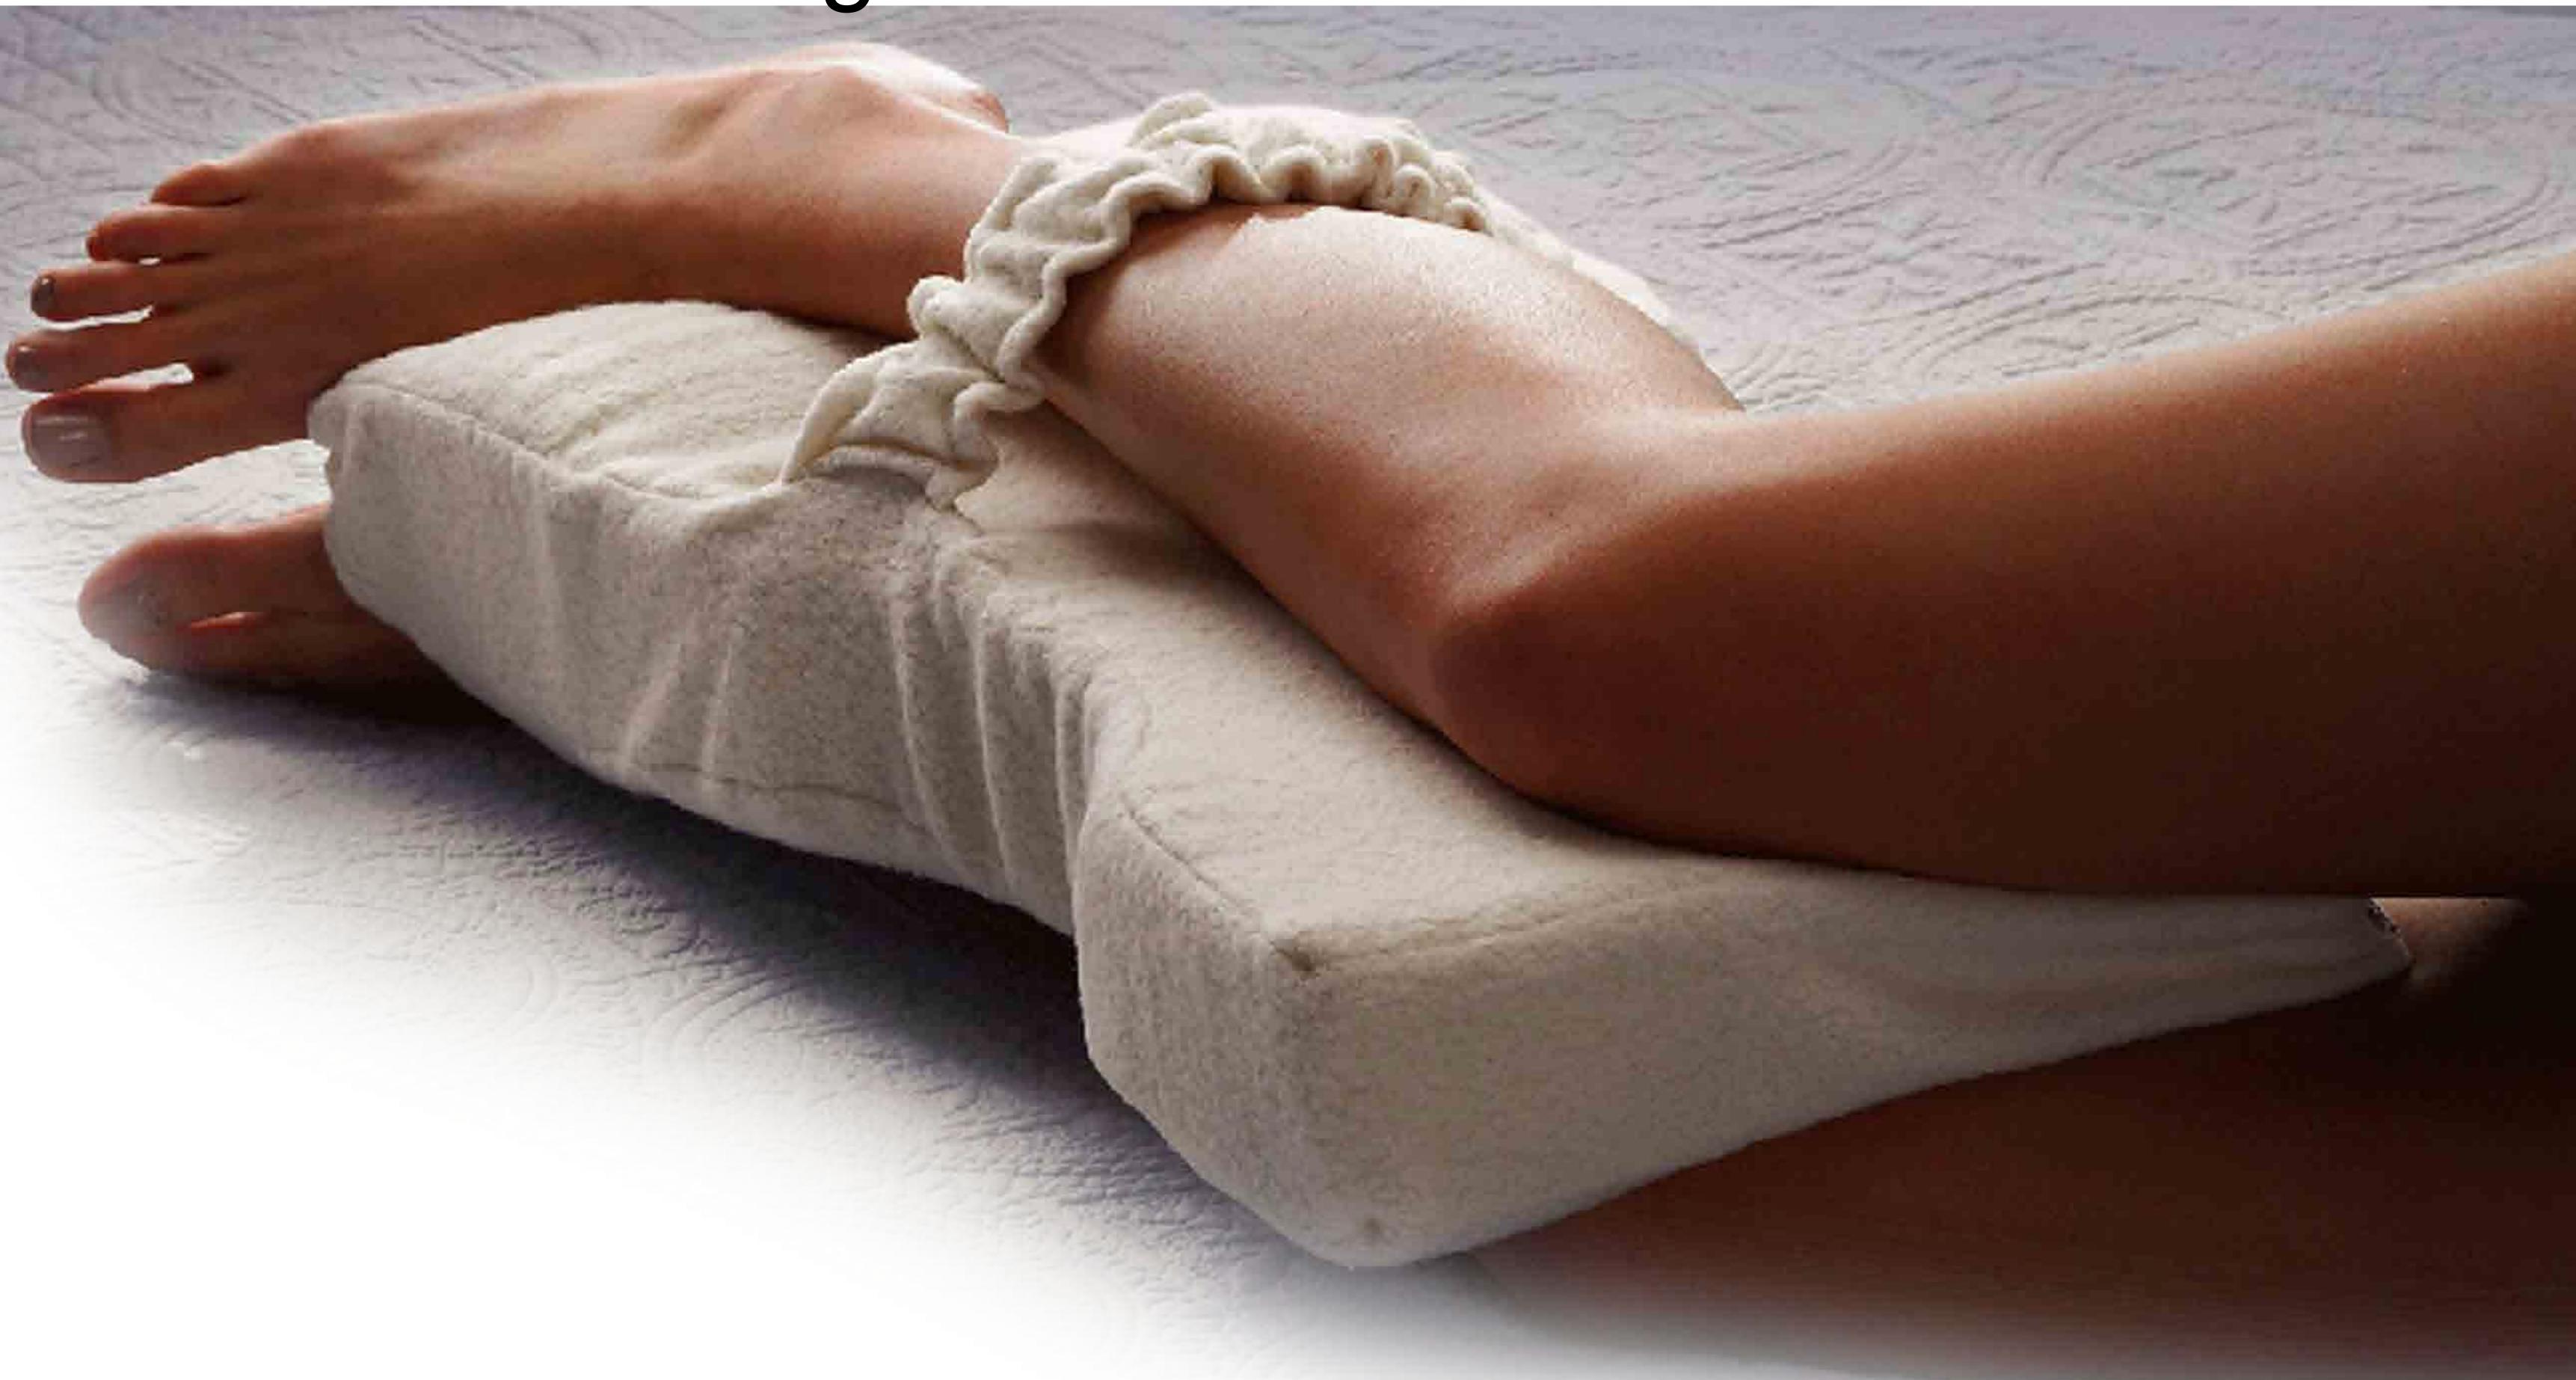

# KNEE-T Regular

The proven patented design of the KNEE-T helps to reduce discomfort from any condition which demands space between both legs while lying on your side. The KNEE-T supports and keeps the legs in a neutral position with a strap that holds them in place. This product is perfect for patients with knee injuries, Bunions, Hammer Toe, Corns, or any ankle or foot injuries. It also aligns and reduces stress on the hips and joints.