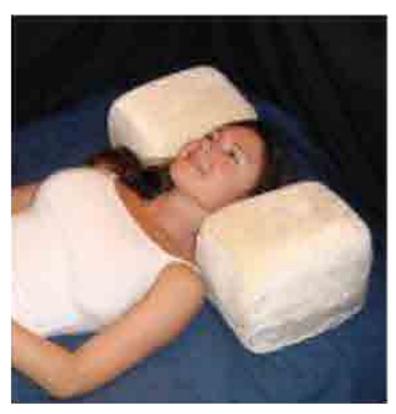

### Doctor Choice Pro - D.C. PRO

Our Doctors Choice™ Therapeutic Sleep System is the only pillow that is fully adjustable, providing the user with perfect personalized comfort for a sound sleep. The user may also change the shape of the pillow over time to encourage the restoration of their cervical curve. Many people may find it uncomfortable to switch directly from a regular "flat" pillow to most of the cervical pillows on the market due to the change from a kyphosis (damage-causing) "flat" pillow to a lordosis (healthy curve) cervical pillow.

- Adjusts in hundreds of ways
- In-home passive traction
- Gradual process

- Works for different sleeping positions
- Perfect for the changing spines of children and adults