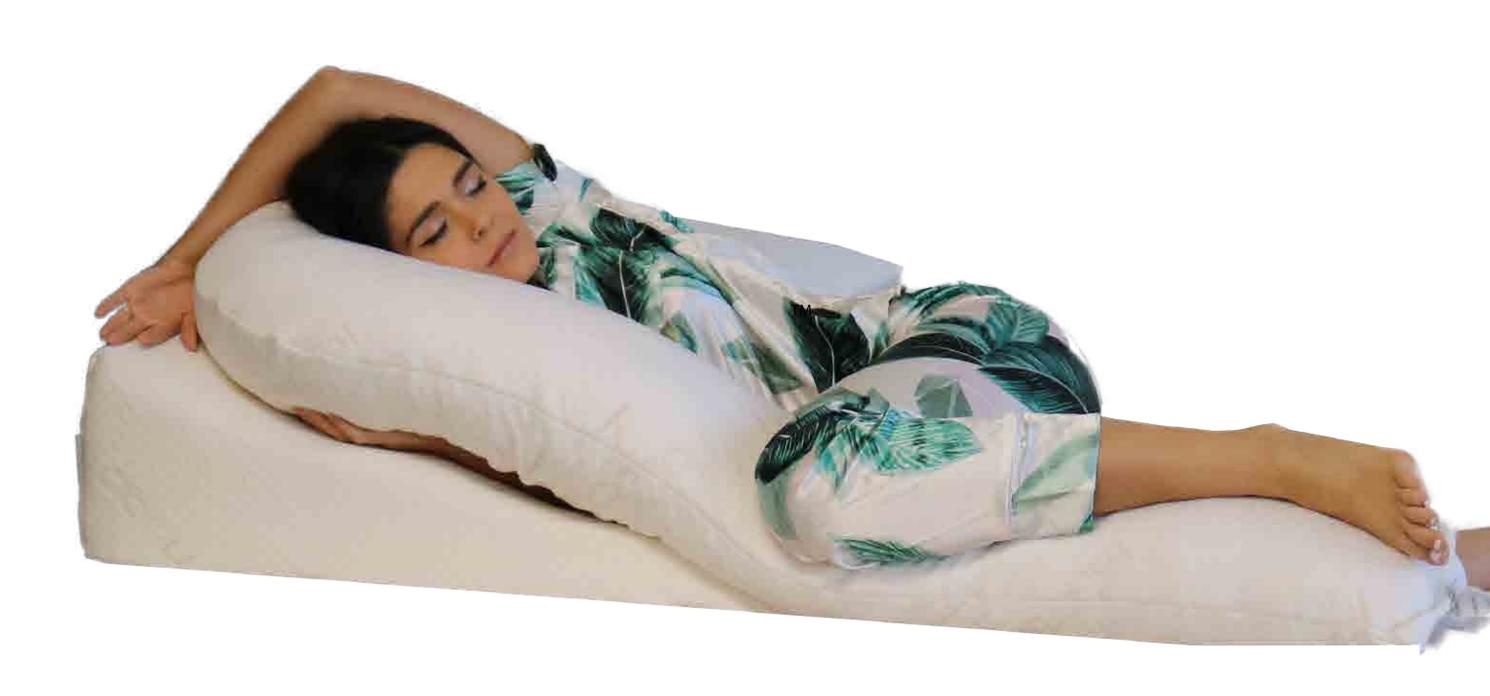

# Side Sleeper Bed Wedge & Bed Wedge System

This Side Bed Wedge System is ideal for side & back sleepers. It is extra-long to fit under the hips & elevate the upper body at a gentle angle. It also can help people who suffer from allergies or acid reflux, shoulder replacement patients, or anyone who prefers a good night's sleep on their side. The 1/2" memory foam on top supports your weight comfortably & luxuriously. When paired with our Contoured J Body Pillow, it will further support the neck & provide proper

WEDGE SYSTEM SSW 24 - 24" (SIDE SLEEPER SYSTEM) SSW 32 - 32" (SIDE SLEEPER SYSTEM) SSW 38 - 38" (SIDE SLEEPER SYSTEM)