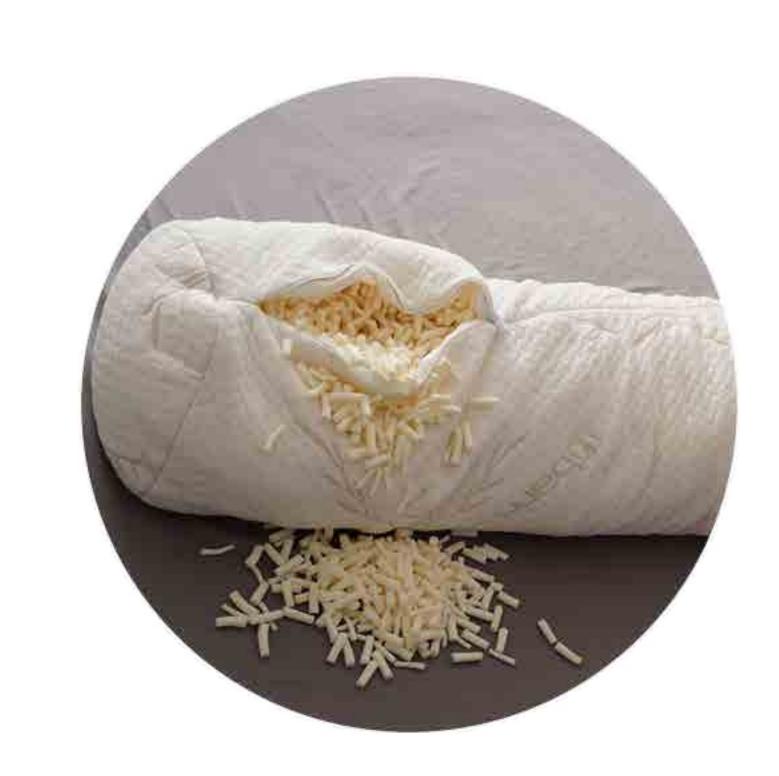

## Organic Spiral Noodle Latex Body Pillow

Our Spiral Noodle Latex Body Pillow provides the plushness, breathability & shape-ability of down pillows. It provides the support of memory foam that keeps you cool and comfortable. Our body pillow is a perfect maternity pillow, which makes it a great pillow to use throughout your pregnancy and beyond.

### Contoured Total J Body Pillow

- \*Shapeable, Ergonomic Design for Optimal Comfort
- \*Organic Spiral Noodle Latex allows for total Orthopedic Support
- \*Plush Bamboo Cover that is washable and Hypoallergenic
- \*Perfect Sleep Time Comfort for Expecting Mothers